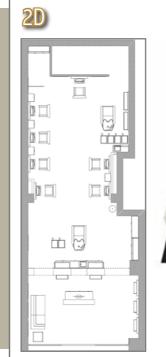

A two-dimensional design, created at the Salon Ambience Design Centre. This format is used to show the customer the exact layout of their new salon.

After the 2D design comes the 'photo-rendering', a design which incorporates 3D, colours and textures into the design. This is an extremely useful tool for showing somebody exactly how their salon will look when finished.