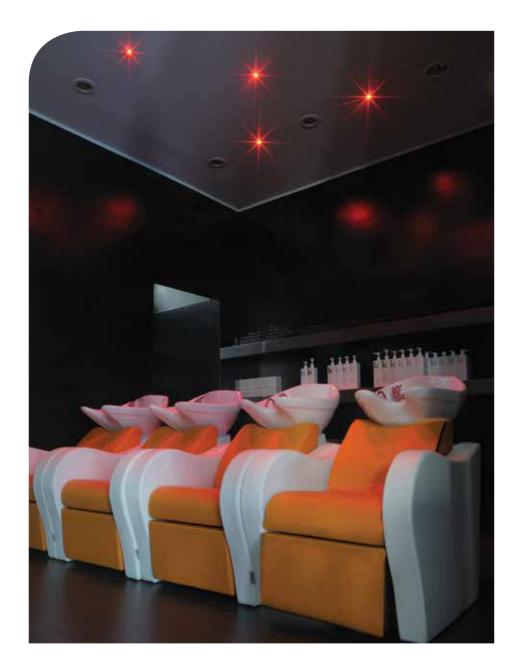

Washunits: **LUXURY** Sky: Black Coffee 59

Waiting Area: **ORION** Sky: Fur 26 - Pearl Fur 41