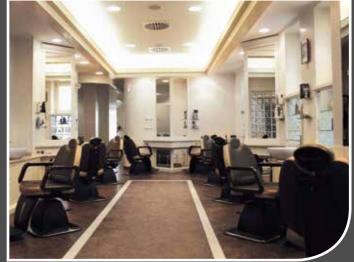

### **MAISON PREMIERE** TUSCANY, ITALY

Chairs: **TULIP AMBER**Sky: Milk 61

Mirrors: **FLAT** (Special)

Washunits: **ADVANTAGE**<sup>+</sup> Sky: Milk 61 - Black Coffee 59

Washunits: **REVOLUTION**<sup>+</sup> Sky: Milk 61

Display Units: ON THE WALL

www.Salon Ambience.com www.**Salon Ambience**.com 5

Chairs: **GRACE**Sky: Black Coffee 59 - Milk 61,
Champagne 10 - Damask 24

Barber Chairs: **LEONARDO** Sky: Champagne 10 - Damask 24

Washunits: **LUXURY** Sky: Black Coffee 59

Waiting Area: **ORION** Sky: Fur 26 - Pearl Fur 41