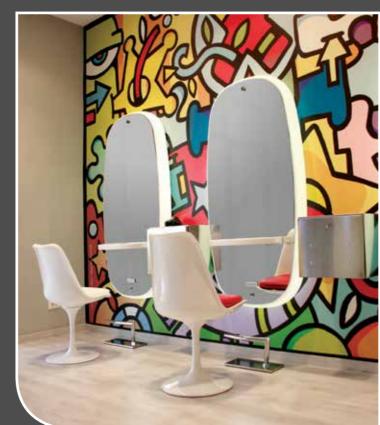

### **RAIMONDO** HAIR DIFFUSION **ITALY**

Chairs: **FLUTE** Sky: Black Coffee 59

Mirrors:
PRECIOUS (special)
UNIQUE

Desks: **VIP** 

Make Up Chair:**NATALIE** by Medical & Beauty)
Sky: Black Coffee 59

Accessories: ICE shelves