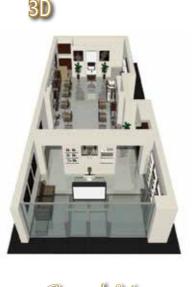

A two-dimensional design, created at the Salon Ambience Design Centre. This format is used to show the customer the exact layout of their new salon.

After the 2D design comes the 'photo-rendering', a design which incorporates 3D, colours and textures into the design. This is an extremely useful tool for showing somebody exactly how their salon will look when finished.