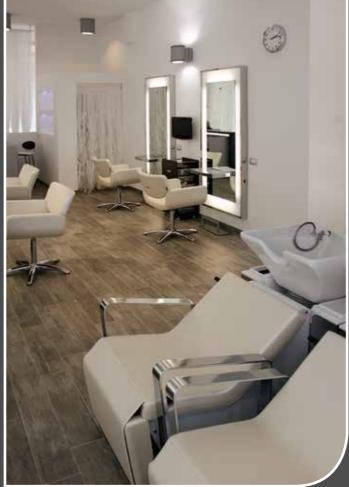

## **MATTHEW LUKE**

Chairs: **SQUARE** Sky: Black Coffee 59

Barber Chairs: **LEONARDO** Sky: Black Coffee 59

Mirrors: **TITANIUM** (server) **UNIQUE** (special) **BARCELONA BLACK** 

Desk: **MILLENNIUM CRYSTAL** Sky: Champagne 10

Washunits: **LUXURY** Sky: Black Coffee 59

Accessories: **BONN SATIN STEEL NIAGARA** (by Medical & Beauty)