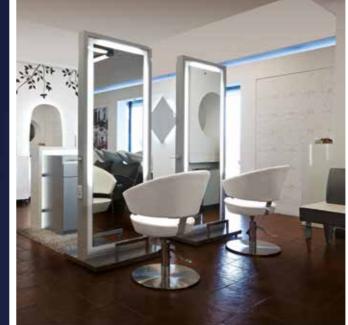

### **MAISON PREMIERE** TUSCANY, ITALY

Chairs: **TULIP AMBER**Sky: Milk 61

Mirrors: **FLAT** (Special)

Washunits: **ADVANTAGE**<sup>+</sup> Sky: Milk 61 - Black Coffee 59

Washunits: **REVOLUTION**<sup>+</sup> Sky: Milk 61