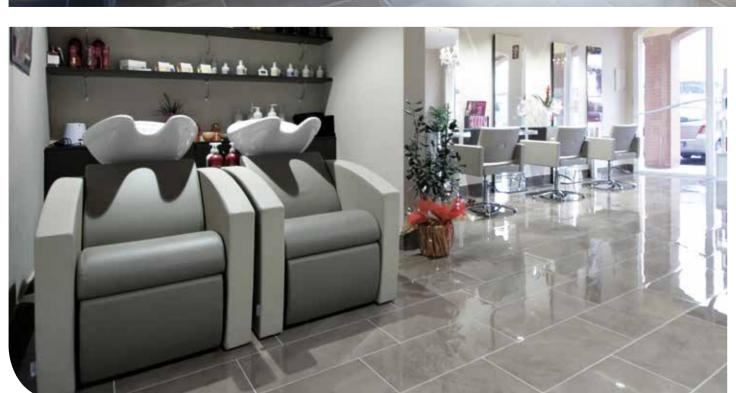

### **MAISON PREMIERE** TUSCANY, ITALY

Chairs: **TULIP AMBER**Sky: Milk 61

Mirrors: **FLAT** (Special)

Washunits: **ADVANTAGE**<sup>+</sup> Sky: Milk 61 - Black Coffee 59

Washunits: **REVOLUTION**<sup>+</sup> Sky: Milk 61

Display Units: ON THE WALL

www.Salon Ambience.com www.**Salon Ambience**.com 5

Chairs: **GRACE**Sky: Black Coffee 59 - Milk 61,
Champagne 10 - Damask 24

Barber Chairs: **LEONARDO** Sky: Champagne 10 - Damask 24

Washunits: **LUXURY** Sky: Black Coffee 59

Waiting Area: **ORION** Sky: Fur 26 - Pearl Fur 41