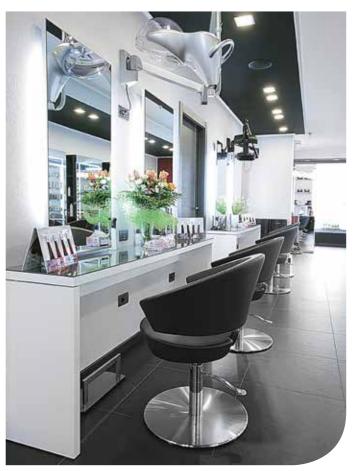

## **DYLAN BRADSHAW DUBLIN, IRELAND**

Chairs: **TIFFANY** 

Washunits: **REVOLUTION**<sup>+</sup> Sky: Hot Chocolate 60

Mirrors: **TITANIUM** 

Chairs: **KUBIK** Sky: Tea 62

Desks: MATRIX

Washunits: **MIRAGE** Sky: Cappuccino 63 - Tea 62