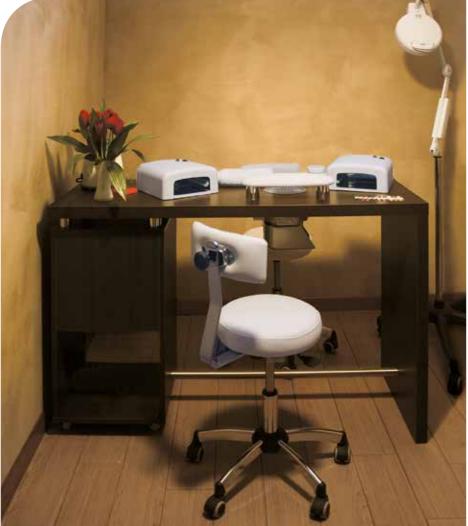

### **ESTETICA CHIARA ITALY**

Bed: **BALI** Sky: Champagne 10

Bed: **PROFESSIONAL**Sky: Champagne 10

Cabinet: **SERVICE CENTRE** 

Display Unit: **RUBIK** Sky: Mango 53

Manicure table: **SAN DIEGO** 

Stool: **ARIZONA**Sky: Champagne 10

### **ESPERIDI** ITALY

Make Up Chair: **MEGAN MAKE UP** Sky: Champagne 10

Make Up Mirror: **PRISCILLA** 

Manicure Table: **LOGIC** (Special)

Stool: **MONTANA**Sky: Champagne 10

Bed: **BALI** Sky: Champagne 10