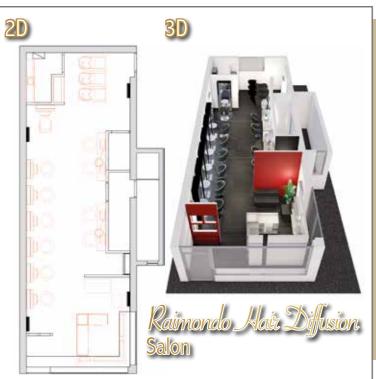

### **RAIMONDO** HAIR DIFFUSION **ITALY**

Chairs: **FLUTE** Sky: Black Coffee 59

Mirrors:
PRECIOUS (special)
UNIQUE

Desks: **VIP** 

Make Up Chair:**NATALIE** by Medical & Beauty)
Sky: Black Coffee 59

Accessories: ICE shelves

A two-dimensional design, created at the Salon Ambience Design Centre. This format is used to show the customer the exact layout of their new salon.

After the 2D design comes the 'photo-rendering', a design which incorporates 3D, colours and textures into the design. This is an extremely useful tool for showing somebody exactly how their salon will look when finished.