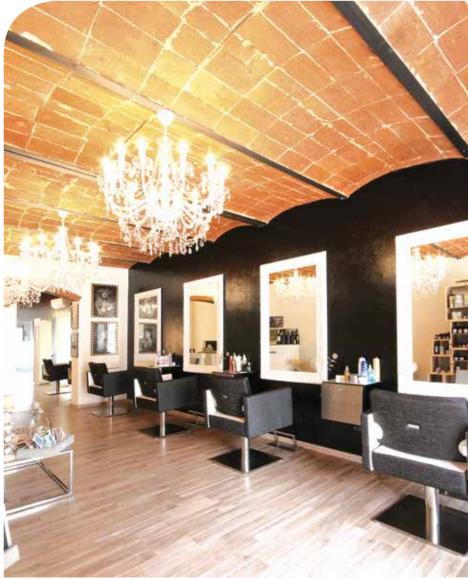

### **MAISON PREMIERE** TUSCANY, ITALY

Chairs: **TULIP AMBER**Sky: Milk 61

Mirrors: **FLAT** (Special)

Washunits: **ADVANTAGE**<sup>+</sup> Sky: Milk 61 - Black Coffee 59

Washunits: **REVOLUTION**<sup>+</sup> Sky: Milk 61

Display Units: ON THE WALL

www.Salon Ambience.com www.**Salon Ambience**.com 5

Chairs: **GRACE**Sky: Black Coffee 59 - Milk 61,
Champagne 10 - Damask 24

Barber Chairs: **LEONARDO** Sky: Champagne 10 - Damask 24

Washunits: **LUXURY** Sky: Black Coffee 59

Waiting Area: **ORION** Sky: Fur 26 - Pearl Fur 41