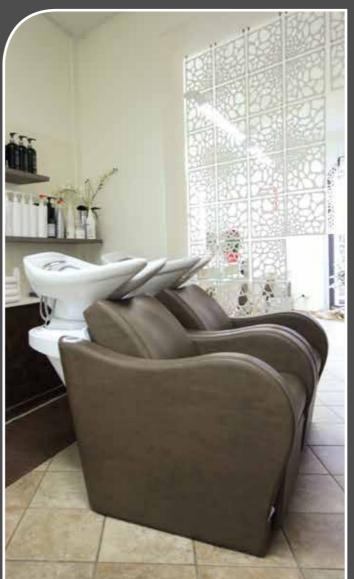

### **PATRICIA SESMA** SPAIN

Mirrors: **SCARLET** Sky: Alligator 31

Chairs: **FLUTE** Sky: Caramel Fur 43 - Pearl Fur 41

Washunits: **LUXURY** Sky: Caramel Fur 43 - Pearl Fur 41

Waiting Area: **B-SIDE** Sky: Pearl Fur 41 - Caramel Fur 43