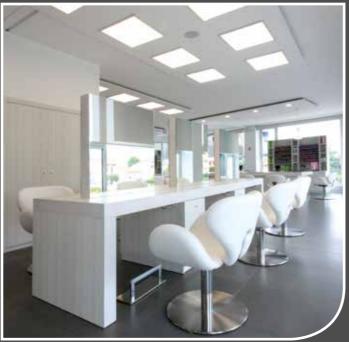

### **MAISON PREMIERE** TUSCANY, ITALY

Chairs: **TULIP AMBER**Sky: Milk 61

Mirrors: **FLAT** (Special)

Washunits: **ADVANTAGE**<sup>+</sup> Sky: Milk 61 - Black Coffee 59

Washunits: **REVOLUTION**<sup>+</sup> Sky: Milk 61

Display Units: ON THE WALL

www.Salon Ambience.com www.**Salon Ambience**.com 5

Chairs: **GRACE**Sky: Black Coffee 59 - Milk 61,
Champagne 10 - Damask 24

Barber Chairs: **LEONARDO** Sky: Champagne 10 - Damask 24

Washunits: **LUXURY** Sky: Black Coffee 59

Waiting Area: **ORION** Sky: Fur 26 - Pearl Fur 41