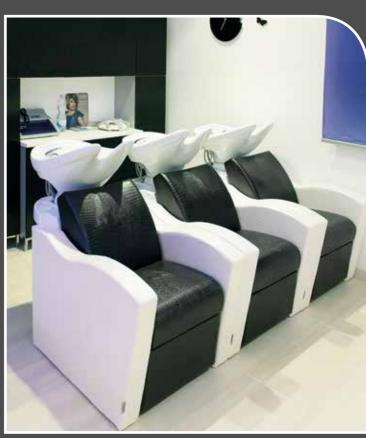

Washunits: **LUXURY** Sky: Black Coffee 59

Accessories: **BONN SATIN STEEL NIAGARA** (by Medical & Beauty)