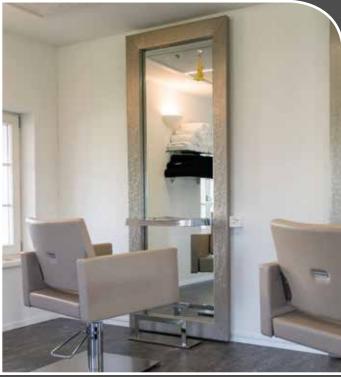

## **MATTHEW LUKE**

Chairs: **SQUARE** Sky: Black Coffee 59

Barber Chairs: **LEONARDO** Sky: Black Coffee 59

Mirrors: **TITANIUM** (server) **UNIQUE** (special) **BARCELONA BLACK** 

Desk: **MILLENNIUM CRYSTAL** Sky: Champagne 10

Washunits: **LUXURY** Sky: Black Coffee 59

Accessories: **BONN SATIN STEEL NIAGARA** (by Medical & Beauty)