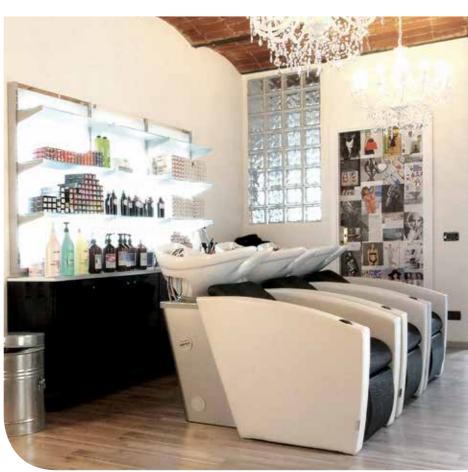

### **MAISON PREMIERE** TUSCANY, ITALY

Chairs: **TULIP AMBER**Sky: Milk 61

Mirrors: **FLAT** (Special)

Washunits: **ADVANTAGE**<sup>+</sup> Sky: Milk 61 - Black Coffee 59

Washunits: **REVOLUTION**<sup>+</sup> Sky: Milk 61

Display Units: ON THE WALL

www.Salon Ambience.com www.**Salon Ambience**.com 5

Chairs: **GRACE**Sky: Black Coffee 59 - Milk 61,
Champagne 10 - Damask 24

Barber Chairs: **LEONARDO** Sky: Champagne 10 - Damask 24

Washunits: **LUXURY** Sky: Black Coffee 59

Waiting Area: **ORION** Sky: Fur 26 - Pearl Fur 41