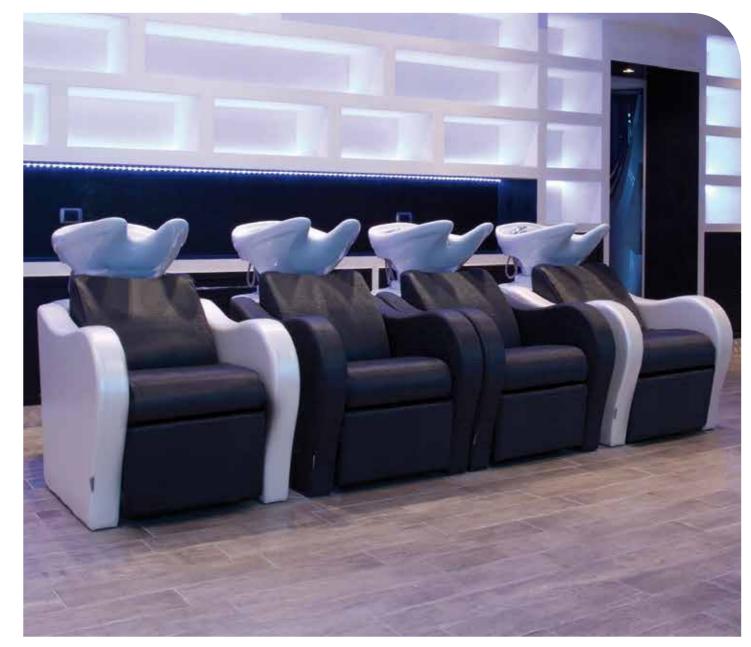

Washunits: **LUXURY** Sky: Black Coffee 59

Waiting Area: **ORION** Sky: Fur 26 - Pearl Fur 41