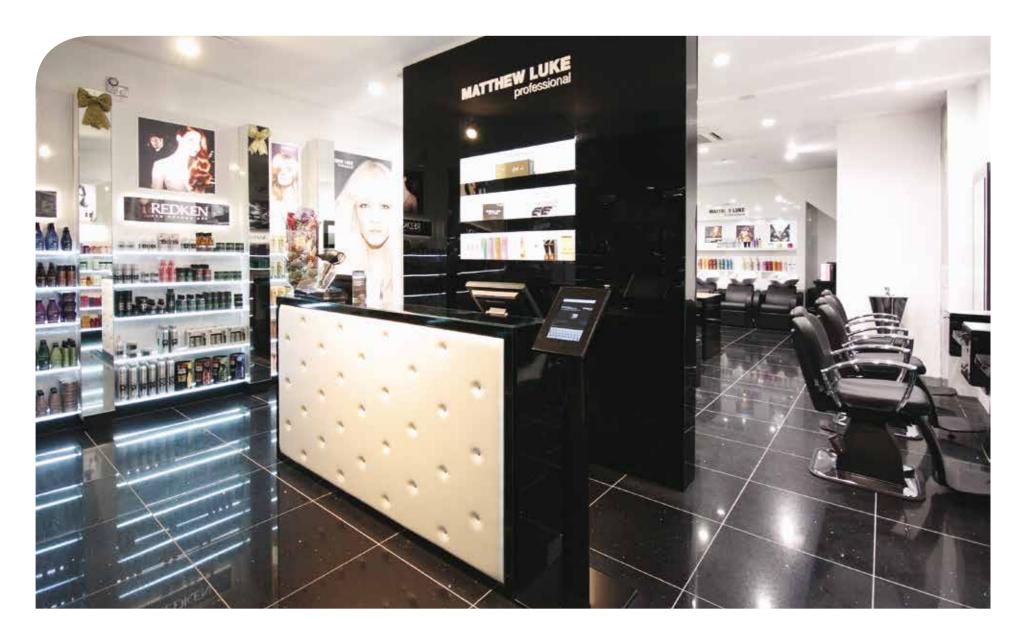

## **MATTHEW LUKE**

Chairs: **SQUARE** Sky: Black Coffee 59

Barber Chairs: **LEONARDO** Sky: Black Coffee 59

Mirrors: **TITANIUM** (server) **UNIQUE** (special) **BARCELONA BLACK** 

Desk: **MILLENNIUM CRYSTAL** Sky: Champagne 10

Washunits: **LUXURY** Sky: Black Coffee 59

Accessories: **BONN SATIN STEEL NIAGARA** (by Medical & Beauty)