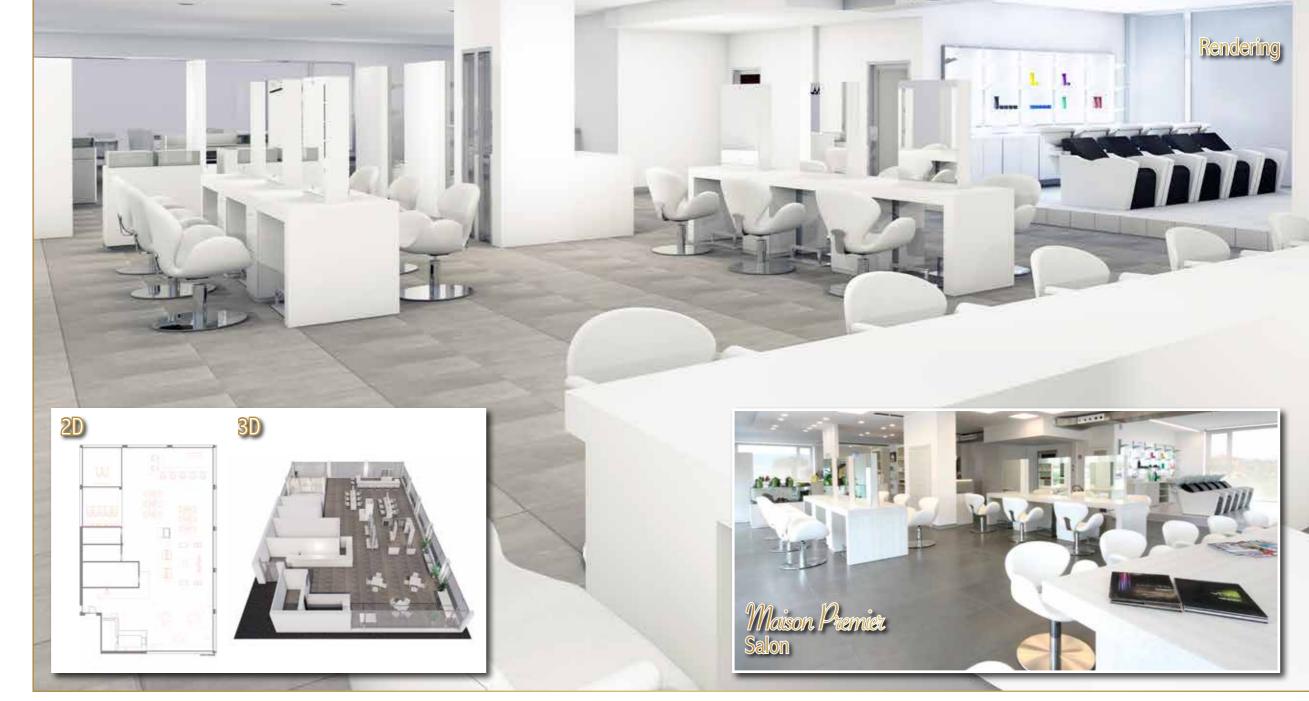

### **MAISON PREMIERE** TUSCANY, ITALY

Chairs: **TULIP AMBER**Sky: Milk 61

Mirrors: **FLAT** (Special)

Washunits: **ADVANTAGE**<sup>+</sup> Sky: Milk 61 - Black Coffee 59

Washunits: **REVOLUTION**<sup>+</sup> Sky: Milk 61

A two-dimensional design, created at the Salon Ambience Design Centre. This format is used to show the customer the exact layout of their new salon.

After the 2D design comes the 'photo-rendering', a design which incorporates 3D, colours and textures into the design. This is an extremely useful tool for showing somebody exactly how their salon will look when finished.

Another design showing the possibilities of the 'photo-rendering' tool, this time from inside the salon. This can allow the possibility to show more specific details of the salon.

When the project design is accepted by the salon owner, it is then possible to start work on fully realising the new salon.