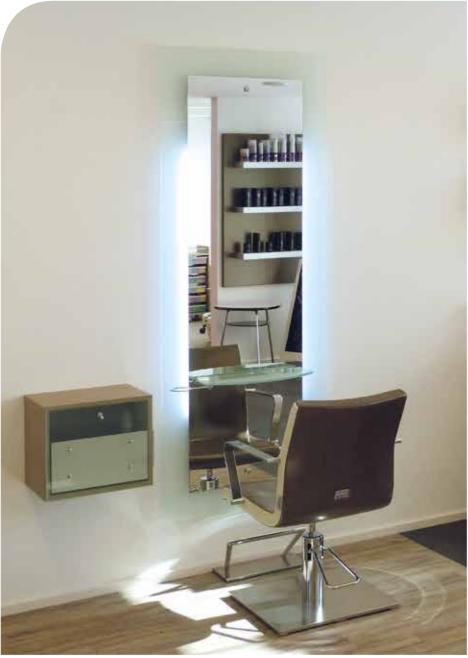

Display Units: ON THE WALL

www.Salon Ambience.com www.**Salon Ambience**.com 5

Chairs: **GRACE**Sky: Black Coffee 59 - Milk 61,
Champagne 10 - Damask 24

Barber Chairs: **LEONARDO** Sky: Champagne 10 - Damask 24