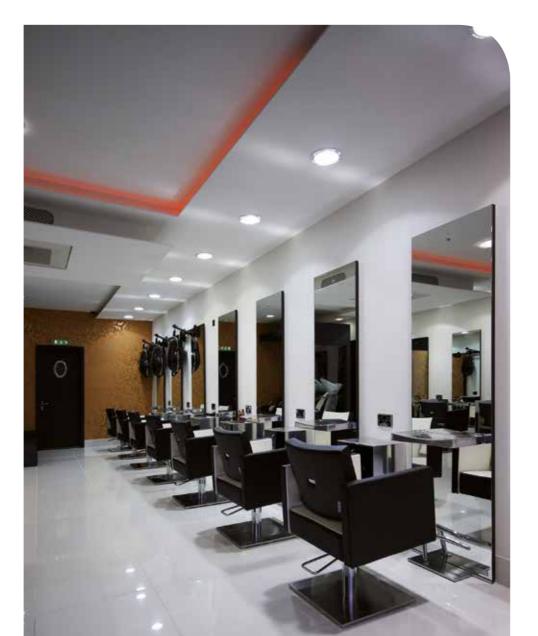

### **MAISON PREMIERE** TUSCANY, ITALY

Chairs: **TULIP AMBER**Sky: Milk 61

Mirrors: **FLAT** (Special)

Washunits: **ADVANTAGE**<sup>+</sup> Sky: Milk 61 - Black Coffee 59

Washunits: **REVOLUTION**<sup>+</sup> Sky: Milk 61

Display Units: ON THE WALL

www.Salon Ambience.com www.**Salon Ambience**.com 5

Chairs: **GRACE**Sky: Black Coffee 59 - Milk 61,
Champagne 10 - Damask 24

Barber Chairs: **LEONARDO** Sky: Champagne 10 - Damask 24