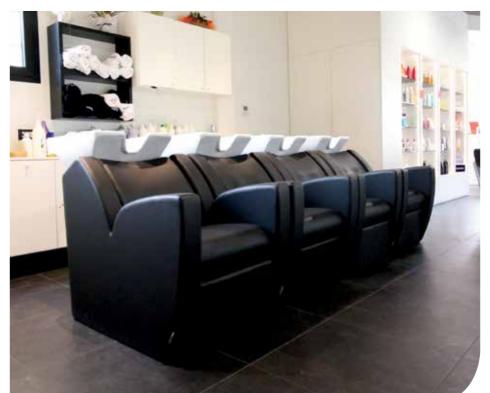

Washunits: **LUXURY** Sky: Black Coffee 59

Waiting Area: **ORION** Sky: Fur 26 - Pearl Fur 41

Washunits: **LUXURY** Sky: Black Coffee 59

Accessories: **BONN SATIN STEEL NIAGARA** (by Medical & Beauty)