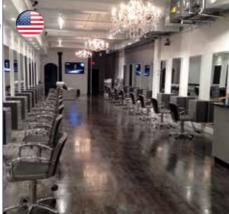

## **MATTHEW LUKE**

Chairs: **SQUARE** Sky: Black Coffee 59

Barber Chairs: **LEONARDO** Sky: Black Coffee 59

Mirrors: **TITANIUM** (server) **UNIQUE** (special) **BARCELONA BLACK** 

Desk: **MILLENNIUM CRYSTAL** Sky: Champagne 10

Washunits: **LUXURY** Sky: Black Coffee 59

Accessories: **BONN SATIN STEEL NIAGARA** (by Medical & Beauty)