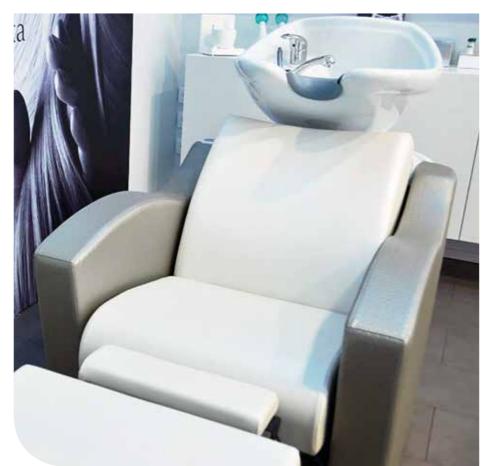

### **RAIMONDO** HAIR DIFFUSION **ITALY**

Chairs: **FLUTE** Sky: Black Coffee 59

Mirrors:
PRECIOUS (special)
UNIQUE

Desks: **VIP** 

Make Up Chair:**NATALIE** by Medical & Beauty)
Sky: Black Coffee 59

Accessories: ICE shelves