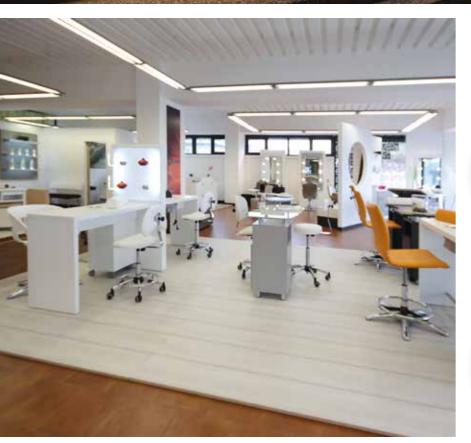

A two-dimensional design, created at the Salon Ambience Design Centre. This format is used to show the customer the exact layout of their new salon.

After the 2D design comes the 'photo-rendering', a design which incorporates 3D, colours and textures into the design. This is an extremely useful tool for showing somebody exactly how their salon will look when finished.