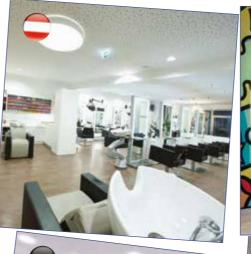

### MAIER PFINGSTL AUSTRIA

Chairs: **SQUARE** Sky: Black Coffee 59

Mirrors: **LIGHT** (special) **PLATINUM** 

Washunits: **REVOLUTION**<sup>+</sup> Sky: Tea 62 - Black Coffee 59

Display Units: **RAINBOW** Sky: Tea 62