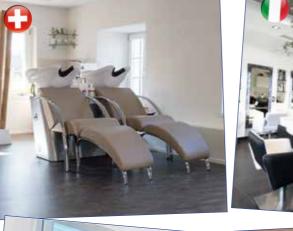

Washunits: **LUXURY** Sky: Black Coffee 59

Waiting Area: **ORION** Sky: Fur 26 - Pearl Fur 41