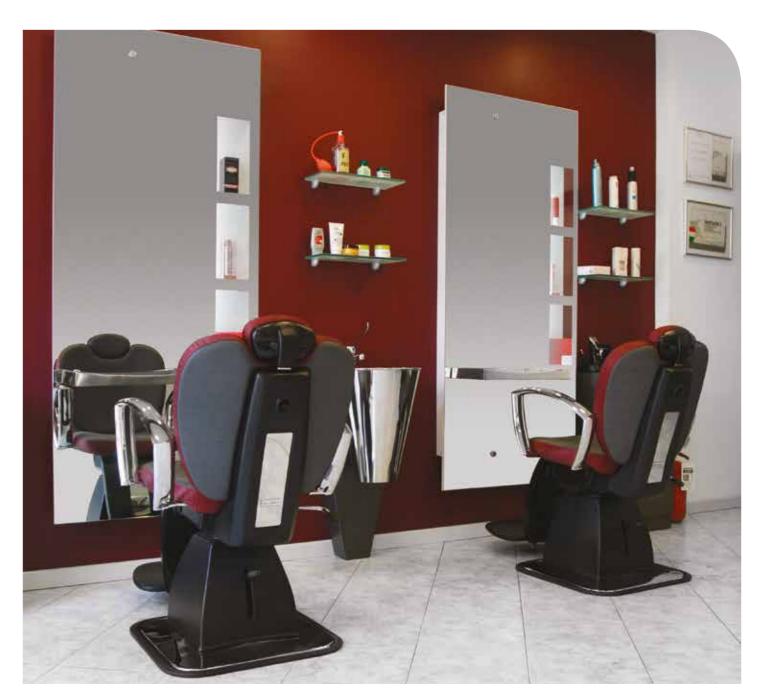

### **RAIMONDO** HAIR DIFFUSION **ITALY**

Chairs: **FLUTE** Sky: Black Coffee 59

Mirrors:
PRECIOUS (special)
UNIQUE

Desks: **VIP** 

Make Up Chair:**NATALIE** by Medical & Beauty)
Sky: Black Coffee 59

Accessories: ICE shelves