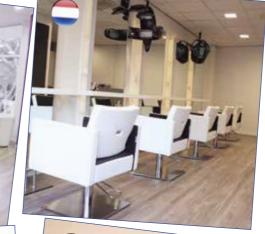

### **MAISON PREMIERE** TUSCANY, ITALY

Chairs: **TULIP AMBER**Sky: Milk 61

Mirrors: **FLAT** (Special)

Washunits: **ADVANTAGE**<sup>+</sup> Sky: Milk 61 - Black Coffee 59

Washunits: **REVOLUTION**<sup>+</sup> Sky: Milk 61

Display Units: ON THE WALL

www.Salon Ambience.com www.**Salon Ambience**.com 5

Chairs: **GRACE**Sky: Black Coffee 59 - Milk 61,
Champagne 10 - Damask 24

Barber Chairs: **LEONARDO** Sky: Champagne 10 - Damask 24

Washunits: **LUXURY** Sky: Black Coffee 59

Waiting Area: **ORION** Sky: Fur 26 - Pearl Fur 41