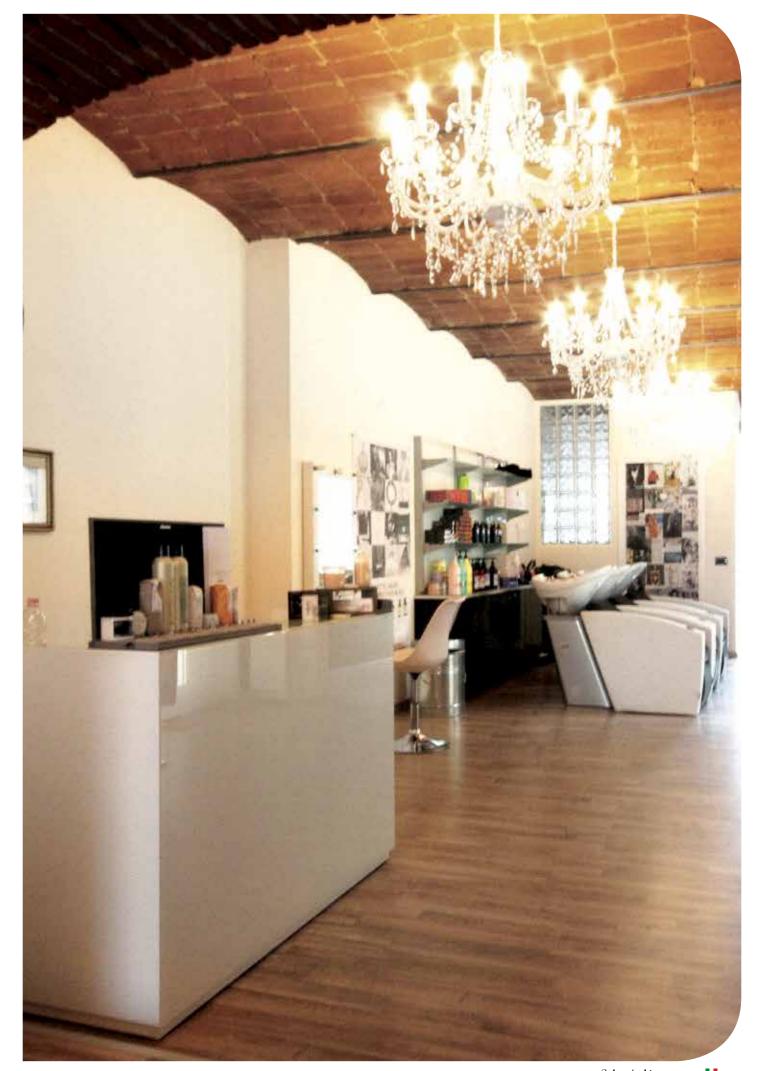

### **MAISON PREMIERE** TUSCANY, ITALY

Chairs: **TULIP AMBER**Sky: Milk 61

Mirrors: **FLAT** (Special)

Washunits: **ADVANTAGE**<sup>+</sup> Sky: Milk 61 - Black Coffee 59

Washunits: **REVOLUTION**<sup>+</sup> Sky: Milk 61

Display Units: ON THE WALL

www.Salon Ambience.com www.**Salon Ambience**.com 5

Chairs: **GRACE**Sky: Black Coffee 59 - Milk 61,
Champagne 10 - Damask 24

Barber Chairs: **LEONARDO** Sky: Champagne 10 - Damask 24

Washunits: **LUXURY** Sky: Black Coffee 59

Waiting Area: **ORION** Sky: Fur 26 - Pearl Fur 41