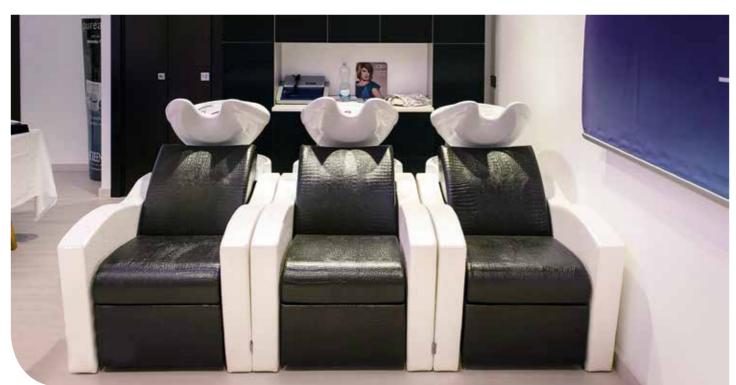

### **PATRICIA SESMA** SPAIN

Mirrors: **SCARLET** Sky: Alligator 31

Chairs: **FLUTE** Sky: Caramel Fur 43 - Pearl Fur 41

Washunits: **LUXURY** Sky: Caramel Fur 43 - Pearl Fur 41

Waiting Area: **B-SIDE** Sky: Pearl Fur 41 - Caramel Fur 43