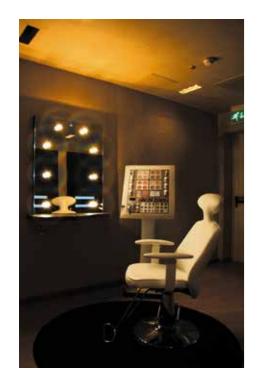

# EGO PARRUCCHIERI

Make Up Chairs: **HOLLYWOOD** Sky: Tea 62

Make Up Mirrors: **LAS VEGAS** 

Washunits: **ADVANTAGE**<sup>+</sup> Sky: Tea 62 (by Salon Ambiece)

### **CHIARA IMMAGINE ITALY**

Desk: NIRVANA DELUXE

Make Up Chair: **HOLLYWOOD** Sky: Cocoa 92

Make Up Mirror: **PRISCILLA** (special)

### **ESPERIDI** ITALY

Make Up Chair: **MEGAN MAKE UP** Sky: Champagne 10

Make Up Mirror: **PRISCILLA** 

Manicure Table: **LOGIC** (Special)

Stool: **MONTANA**Sky: Champagne 10

Bed: **BALI** Sky: Champagne 10