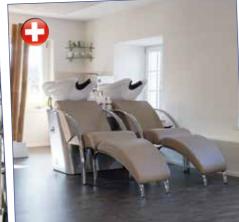

Washunits: **LUXURY** Sky: Black Coffee 59

Waiting Area: **ORION** Sky: Fur 26 - Pearl Fur 41