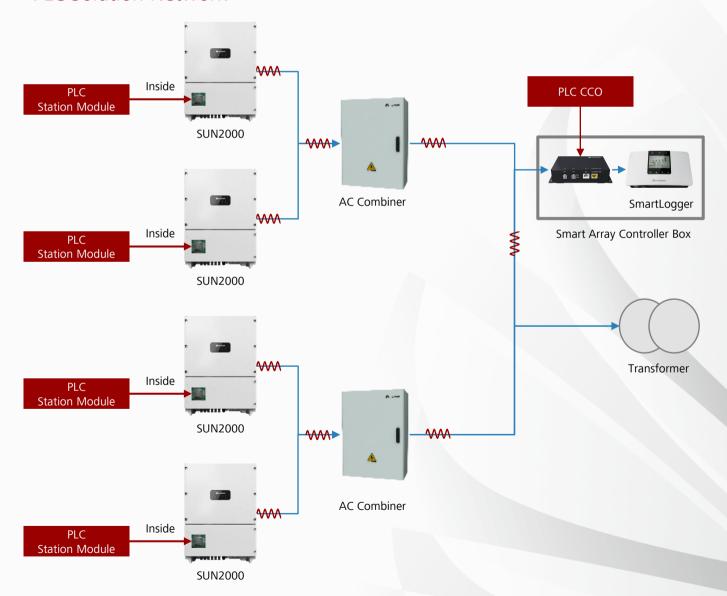

#### **PLC Solution Network**

### Connections

Note: The PLC solution could ONLY be deployed in utility installations which are normally connected to the medium voltage (MV) grid.