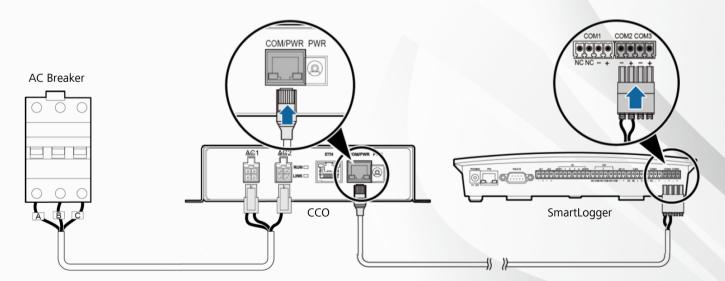

### Connections

Note: The PLC solution could ONLY be deployed in utility installations which are normally connected to the medium voltage (MV) grid.