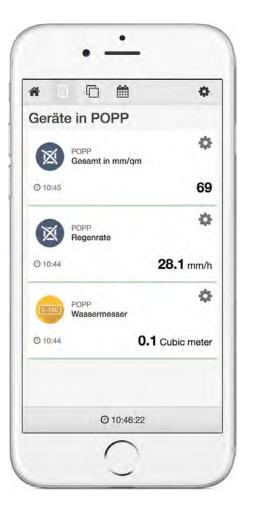

Remote Access from anywhere around the globe. You immediately know if it is raining at home.

Alert about heavy rain (>15mm/h).

3 rain values via Smartphone App:

- Rainfall in mm/m<sup>3</sup>
- Rate of rain in mm/h
- Sum of all measured rainvalues in m<sup>3</sup>