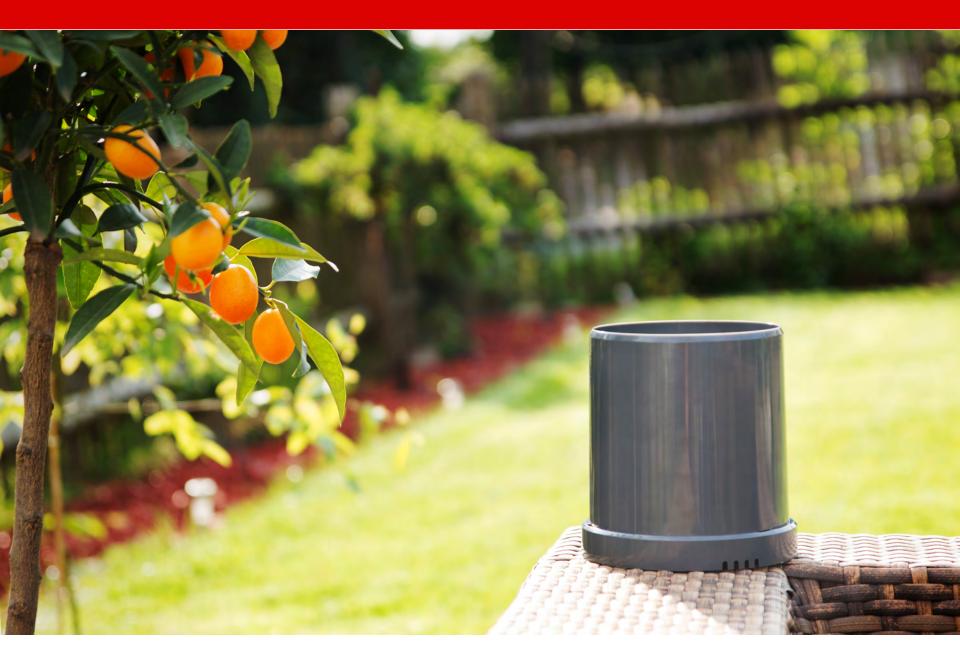

## POPP Z-Rain

The unique Rainsensor for the Smart Home

**Plug & Play** Easy installation without screwing, sticking or drilling.

Place the Z-Rain anywhere you want outdoors your Smart Home.

Its simple and discreet design fits into every location in your garden.