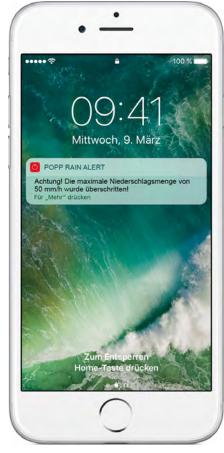

## Rainalert!

Get an alert immediately, if it starts raining and your windows are still opened.

alt

(26))

S OTENVIDNES

Automate your garden watering. Turn on sprinklers based on the last measured the raindata.

Remote Access from anywhere around the globe. You immediately know if it is raining at home.

Alert about heavy rain (>15mm/h).

3 rain values via Smartphone App:

- Rainfall in mm/m<sup>3</sup>
- Rate of rain in mm/h
- Sum of all measured rainvalues in m<sup>3</sup>