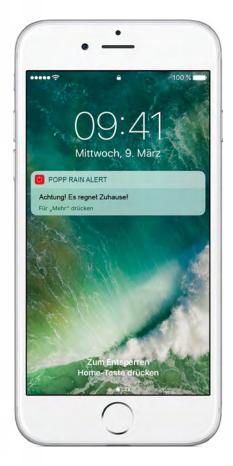

## Rainalert!

Get an alert immediately, if it starts raining and your windows are still opened.

alt

(26))

S OTENVIDNES

Automate your garden watering. Turn on sprinklers based on the last measured the raindata.

Remote Access from anywhere around the globe. You immediately know if it is raining at home.

Alert about heavy rain (>15mm/h).

3 rain values via Smartphone App:

- Rainfall in mm/m<sup>3</sup>
- Rate of rain in mm/h
- Sum of all measured rainvalues in m<sup>3</sup>