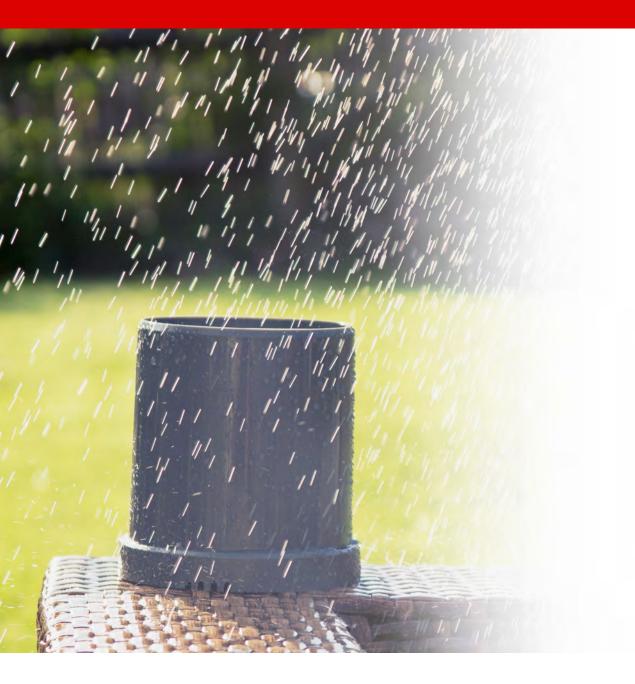

The Z-Rain is water-protected and can be placed outdoors in all weathers.

Thanks to IP55-protection the Z-Rain is completely resistant to any bad weather.