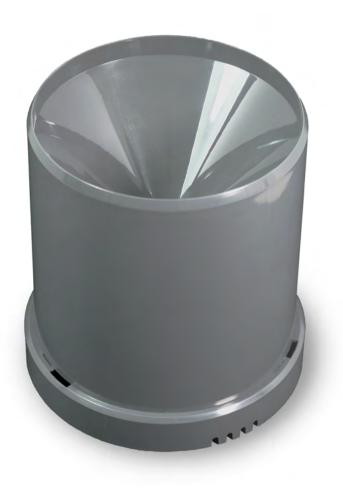

## POPP Z-Rain

The unique Rainsensor for the Smart Home

**Plug & Play** Easy installation without screwing, sticking or drilling.

Place the Z-Rain anywhere you want outdoors your Smart Home.

Its simple and discreet design fits into every location in your garden.

The Z-Rain is water-protected and can be placed outdoors in all weathers.

Thanks to IP55-protection the Z-Rain is completely resistant to any bad weather.