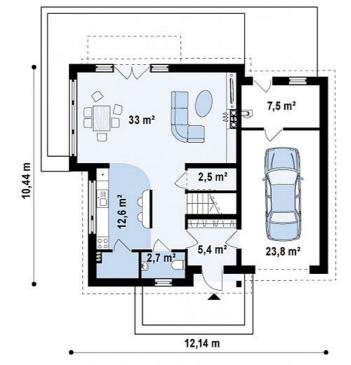

|
| Наружная<br>отделка стен   | Сайдинг                                                     |
| Перекрытие                 | Черновой пол<br>Подшивка – два слоя<br>гипсокартона         |
| Кровля                     | Металлочерепица                                             |
| Окна                       | Металлопластиковые, с<br>энергосберегающим<br>стеклопакетом |
| Входные двери              | Металлические                                               |
| Межкомнатные<br>двери      | МДФ                                                         |

Украина, 36009, г. Полтава, ул. Зеньковская, 52 +38 (0532) 611-009, 506-559 www.thermasteel.ua e-mail: thermasteel.bmz@gmail.com

## План 1-го этажа

55890 \$

 $232 \text{ m}^2$ 

## План мансардного этажа