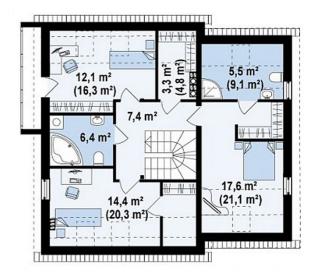

|
| Наружная<br>отделка стен   | Сайдинг                                                     |
| Перекрытие                 | Черновой пол<br>Подшивка – два слоя<br>гипсокартона         |
| Кровля                     | Металлочерепица                                             |
| Окна                       | Металлопластиковые, с<br>энергосберегающим<br>стеклопакетом |
| Входные двери              | Металлические                                               |
| Межкомнатные<br>двери      | МДФ                                                         |

Украина, 36009, г. Полтава, ул. Зеньковская, 52 +38 (0532) 611-009, 506-559 www.thermasteel.ua e-mail: thermasteel.bmz@gmail.com

## План 1-го этажа

55890 \$

 $232 \text{ m}^2$ 

## План мансардного этажа