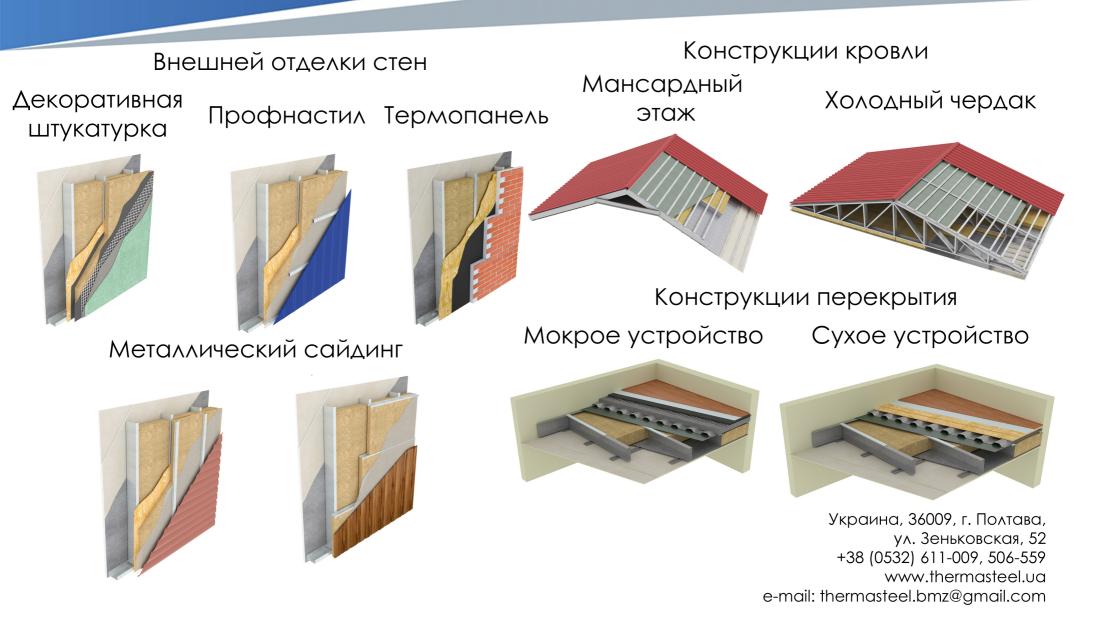

## ИСПОЛЬЗУЕМЫЕ МАТЕРИАЛЫ

| Фундамент                  | Утеплённая монолитная плита                                 |
|----------------------------|-------------------------------------------------------------|
| Несущий<br>каркас          | Оцинкованные ЛСТК,<br>утеплённые каменной ватой             |
| Внутренняя<br>отде∧ка стен | Два слоя гипсокартона                                       |
| Наружная<br>отделка стен   | Сайдинг                                                     |
| Перекрытие                 | Черновой пол<br>Подшивка – два слоя<br>гипсокартона         |
| Кровля                     | Металлочерепица                                             |
| Окна                       | Металлопластиковые, с<br>энергосберегающим<br>стеклопакетом |
| Входные двери              | Металлические                                               |
| Межкомнатные<br>двери      | МДФ                                                         |