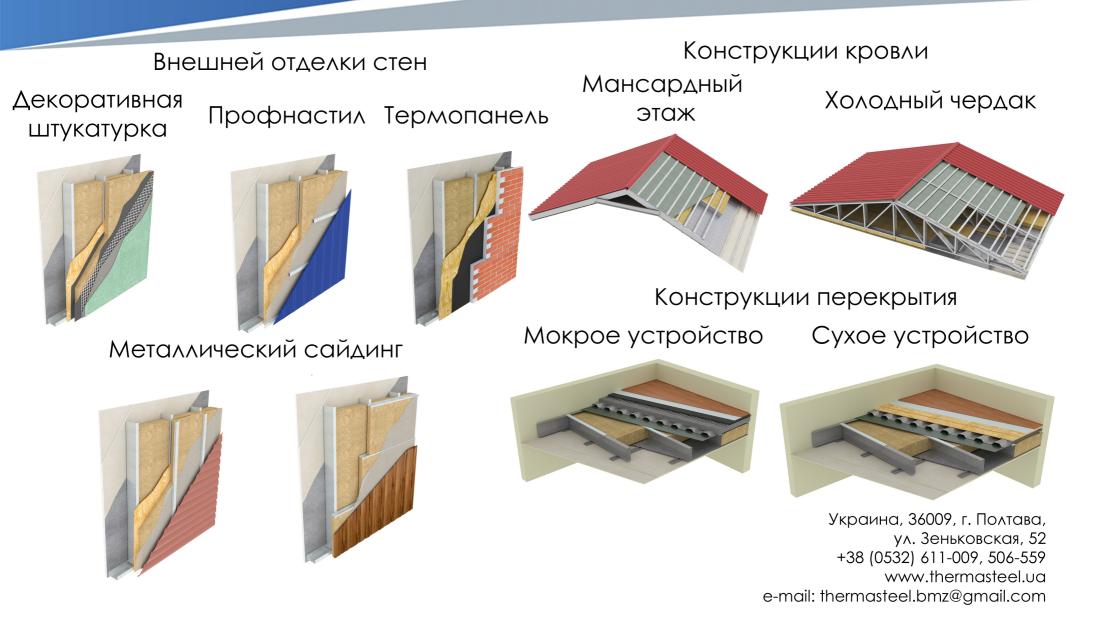

## ИСПОЛЬЗУЕМЫЕ МАТЕРИАЛЫ

| Фундамент                  | Утеплённая монолитная плита                                 |
|----------------------------|-------------------------------------------------------------|
| Несущий<br>каркас          | Оцинкованные ЛСТК,<br>утеплённые каменной ватой             |
| Внутренняя<br>отделка стен | Два слоя гипсокартона                                       |
| Наружная<br>отделка стен   | Сайдинг                                                     |
| Перекрытие                 | Черновой пол<br>Подшивка – два слоя<br>гипсокартона         |
| Кровля                     | Металлочерепица                                             |
| Окна                       | Металлопластиковые, с<br>энергосберегающим<br>стеклопакетом |
| Входные двери              | Металлические                                               |
| Межкомнатные<br>двери      | МДФ                                                         |