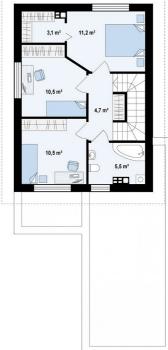

Украина, 36009, г. Полтава, ул. Зеньковская, 52 +38 (0532) 611-009, 506-559 www.thermasteel.ua e-mail: thermasteel.bmz@gmail.com 51230 \$ 210 м<sup>2</sup> План 1-го этажа 22

5.2 m<sup>2</sup>

План 2-го этажа