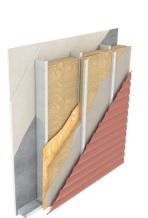

## ИСПОЛЬЗУЕМЫЕ МАТЕРИАЛЫ

| Фундамент                  | Утеплённая монолитная плита                           |
|----------------------------|-------------------------------------------------------|
| Несущий<br>каркас          | Оцинкованные ЛСТК,<br>утеплённые калленной ватой      |
| Внутренняя<br>отделка стен | Два слоя гипсокартона                                 |
| Наружная<br>отделка стен   | Сайдинг                                               |
| Перекрытие                 | Черновой пол<br>Подшивка – два слоя<br>гипсокартона   |
| Кровля                     | Металлочерепица                                       |
| Окна                       | Металлопластиковые, с энергосберегающим стеклопакетом |
| Входные двери              | Металлические                                         |
| Межкомнатные<br>двери      | МДФ                                                   |

## План 2-го этажа

Внешней отделки стен

Декоративная штукатурка

Профнастил Термопанель

Конструкции кровли

Мансардный этаж

Холодный чердак

Конструкции перекрытия