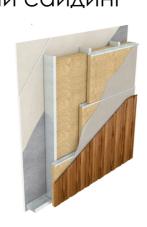

## ИСПОЛЬЗУЕМЫЕ МАТЕРИАЛЫ

| Фундамент                  | Утеплённая монолитная плита                           |
|----------------------------|-------------------------------------------------------|
| Несущий<br>каркас          | Оцинкованные ЛСТК,<br>утеплённые калленной ватой      |
| Внутренняя<br>отделка стен | Два слоя гипсокартона                                 |
| Наружная<br>отделка стен   | Сайдинг                                               |
| Перекрытие                 | Черновой пол<br>Подшивка – два слоя<br>гипсокартона   |
| Кровля                     | Металлочерепица                                       |
| Окна                       | Металлопластиковые, с энергосберегающим стеклопакетом |
| Входные двери              | Металлические                                         |
| Межкомнатные<br>двери      | МДФ                                                   |

## План 2-го этажа

Внешней отделки стен

Декоративная штукатурка

Профнастил Термопанель

Конструкции кровли

Мансардный этаж

Холодный чердак

Конструкции перекрытия