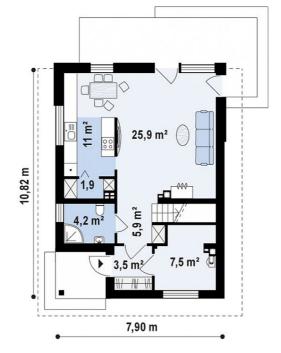

ватой      |
| Внутренняя<br>отделка стен | Два слоя гипсокартона                                 |
| Наружная<br>отделка стен   | Сайдинг                                               |
| Перекрытие                 | Черновой пол<br>Подшивка – два слоя<br>гипсокартона   |
| Кровля                     | Металлочерепица                                       |
| Окна                       | Металлопластиковые, с энергосберегающим стеклопакетом |
| Входные двери              | Металлические                                         |
| Межкомнатные<br>двери      | МДФ                                                   |

Украина, 36009, г. Полтава, ул. Зеньковская, 52 +38 (0532) 611-009, 506-559 www.thermasteel.ua e-mail: thermasteel.bmz@gmail.com 47140 \$ 169 m<sup>2</sup>

## План 1-го этажа



## План 2-го этажа





Внешней отделки стен

Декоративная штукатурка

Профнастил Термопанель

Конструкции кровли

Мансардный этаж

Холодный чердак











Конструкции перекрытия

Мокрое устройство

Сухое устройство









Украина, 36009, г. Полтава, ул. Зеньковская, 52 +38 (0532) 611-009, 506-559 www.thermasteel.ua e-mail: thermasteel.bmz@gmail.com