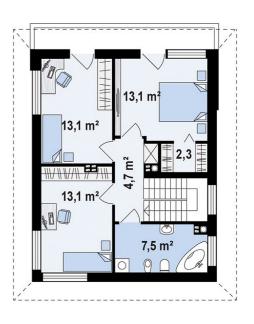

## План 2-го этажа

Внешней отделки стен

Декоративная штукатурка

Профнастил Термопанель

Конструкции кровли

Мансардный этаж

Холодный чердак

Конструкции перекрытия