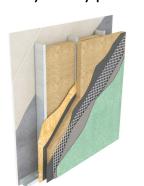

## ИСПОЛЬЗУЕМЫЕ МАТЕРИАЛЫ

| Фундамент                  | Утеплённая монолитная плита                           |
|----------------------------|-------------------------------------------------------|
| Несущий<br>каркас          | Оцинкованные ЛСТК,<br>утеплённые калленной ватой      |
| Внутренняя<br>отделка стен | Два слоя гипсокартона                                 |
| Наружная<br>отделка стен   | Сайдинг                                               |
| Перекрытие                 | Черновой пол<br>Подшивка – два слоя<br>гипсокартона   |
| Кровля                     | Металлочерепица                                       |
| Окна                       | Металлопластиковые, с энергосберегающим стеклопакетом |
| Входные двери              | Металлические                                         |
| Межкомнатные<br>двери      | МДФ                                                   |