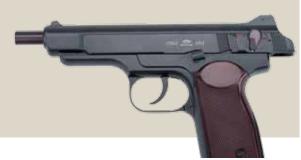

#### About the line

During the Cold War, it would have been impossible to imagine that an airgun version of a Soviet weapon could ever be produced by an American company.

Soviet small arms were considered to be some of the best in the world and they have become rather popular in the United States.

The Gletcher "Russian Legends" series was introduced as an easy way for weapons enthusiasts to experience legendary Soviet and Russian pistols Stateside. Our Russian Legends series includes models that were first debuted by Gletcher and, in some cases, are still exclusive to our brand today.

#### GLSN51

Increased power due to the absence of the Blowback system.

Magazine capacity: 22 Weight: 2.3 lbs | 1040 g Length: 8 7/8" | 225 mm

Average velocity: 394 fps | 120 m/s

#### GLSP51

Lightweight, plastic version

Magazine capacity: 17
Weight: 1.1 lbs | 505 g
Length: 8 7/8" | 225 mm

Average velocity: 410 fps | 125 m/s