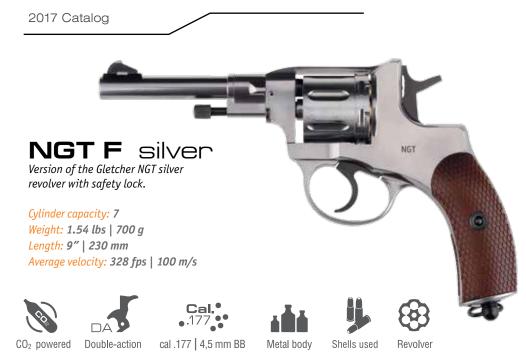

Double-action

Cylinder capacity: 7 Weight: 1.54 lbs | 700 g Length: 9" | 230 mm

Average velocity: 328 fps | 100 m/s

Nagant with high quality rifled barrel.

Cylinder capacity: 7 Weight: 1.54 lbs | 700 g Length: 9" | 230 mm

Shells used

**NGT** RF silver Version of the Gletcher NGT with a nickel (silver) plating.

3 2017 Catalog

CO2 powered

Double-action

Full metal 4-inch revolver, imitating realistic handling with military weapons. Cylinder capacity: 6