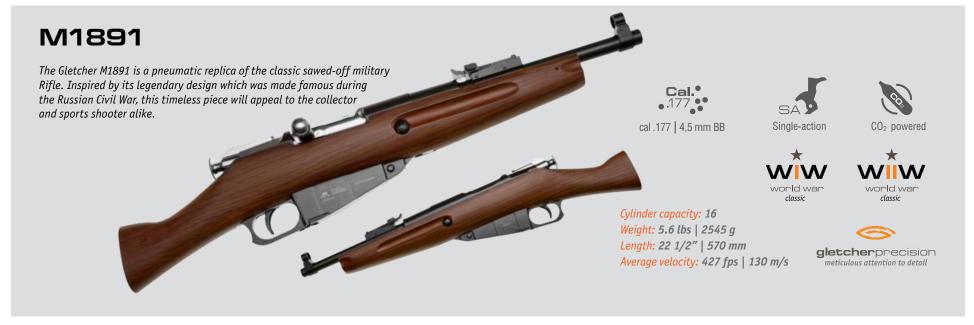

The Second World War was a period of great prosperity for small arms. During these grave years of conflict, the merits and excellence of personal weapons were at their peak. Weapons from this era are classic masterpieces.