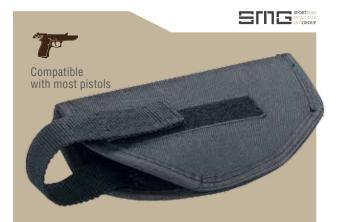

#### **GLA** 06

The Gletcher multi-functional Belt Holster is made of nylon. It is designed to attach to a belt and is suitable for most pistols made by Gletcher. There is a restraining strap to securely hold the gun in the holster.