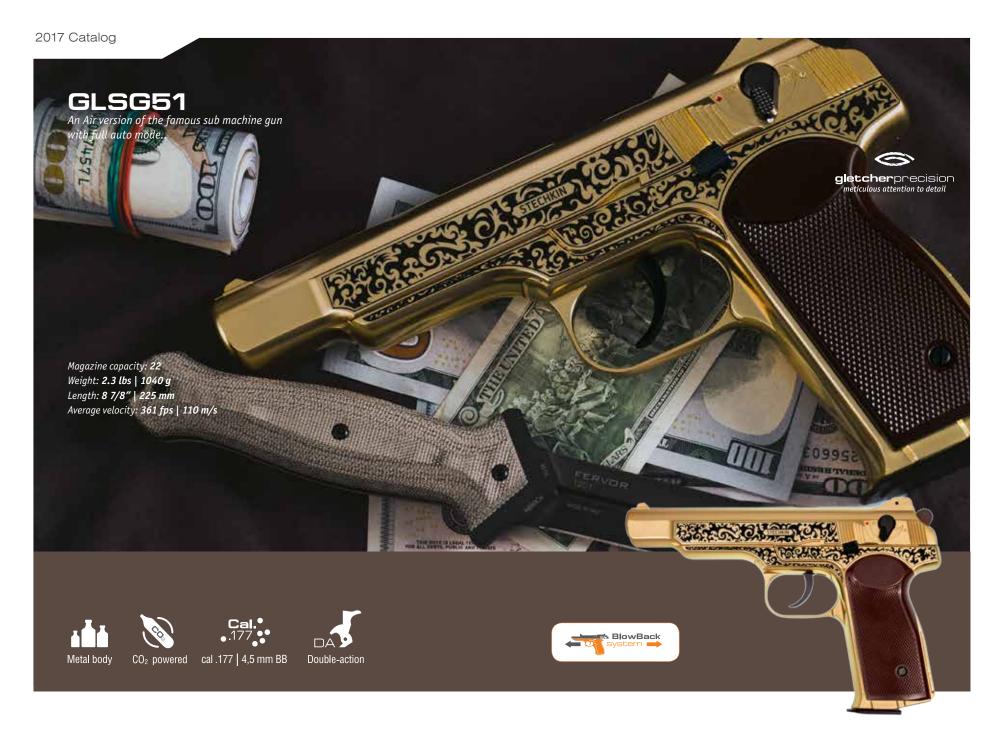

#### GLSN51

Increased power due to the absence of the Blowback system.

Magazine capacity: 22 Weight: 2.3 lbs | 1040 g Length: 8 7/8" | 225 mm

Average velocity: 394 fps | 120 m/s