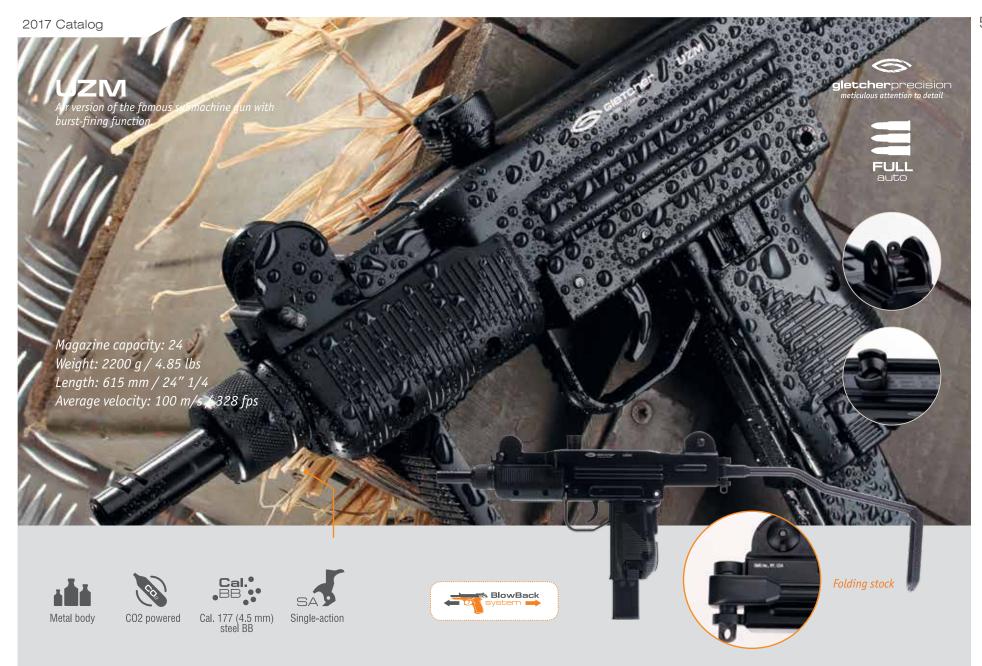

**BLOWBACK:** The blowback system provides recoil movement and simulates the feedback offered in the original weapon.

FULL AUTO: Gletcher full auto models.

### Design and Performance

Our air guns include some unique models and designs exclusive to the Gletcher brand. We strive to replicate not only the external aesthetics of a firearm, but the internal mechanisms as well. This gives these air guns the feel of an authentic sidearm. Gletcher air guns are a balance between functionality and historical accuracy, the combination of which captures the essence and nostalgia of the original design.