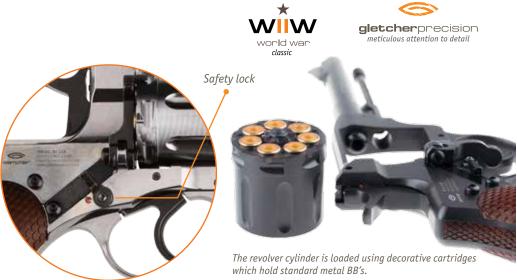

#### The way we see it, the revolver is not a revolver without its rolling cylinder.

With full metal construction, similar weight and dimensions, and decorative cartridges, Gletcher has captured the feeling of handling the world's most famous revolvers.

We do our best to make the entire shooting process (beginning with loading and ending with the emptying of the cylinder) as authentic as possible.

Metal body

CO<sub>2</sub> powered

cal .177 | 4,5 mm **pellet** 