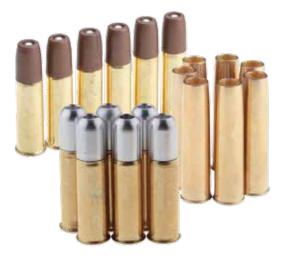

# **Decorative**cartridges for revolvers

Additional decorative cartridges for all GLETCHER revolvers are available.