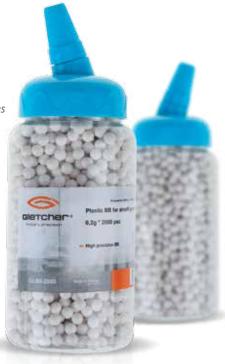

#### BB's for airsoft guns

Cal. 6 mm

GLB6
2000
soft air
Plastic BB's for airsoft

Plastic BB's for airsoft guns Cal. 6 mm 2000 pc.

High precision
.02 gram plastic BB's.