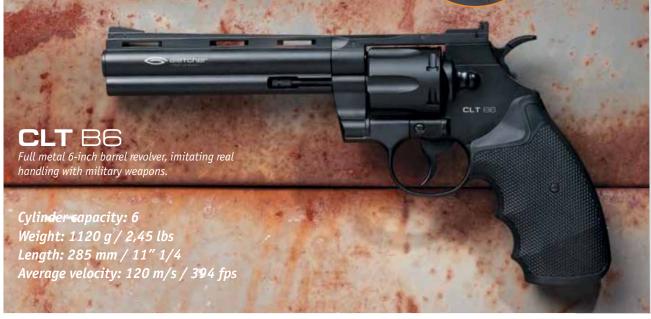

#### The way we see it, the revolver is not a revolver without its rolling cylinder.

With full metal construction, similar weight and dimensions, and decorative cartridges, Gletcher has captured the feeling of handling the world's most famous revolvers.

We do our best to make the entire shooting process (beginning with loading and ending with the emptying of the cylinder) as authentic as possible.

Metal body

CO<sub>2</sub> powered

cal .177 | 4,5 mm **pellet** 

Double-action

Cylinder capacity: 7 Weight: 1.54 lbs | 700 g Length: 9" | 230 mm

Average velocity: 328 fps | 100 m/s

Nagant with high quality rifled barrel.

Cylinder capacity: 7 Weight: 1.54 lbs | 700 g Length: 9" | 230 mm