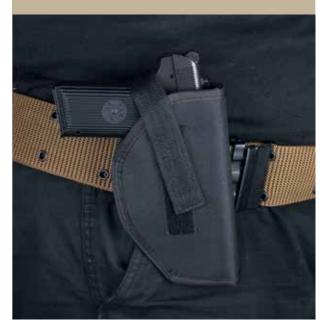

#### **GLA** 06

The Gletcher multi-functional Belt Holster is made of nylon. It is designed to attach to a belt and is suitable for most pistols made by Gletcher. There is a restraining strap to securely hold the gun in the holster.