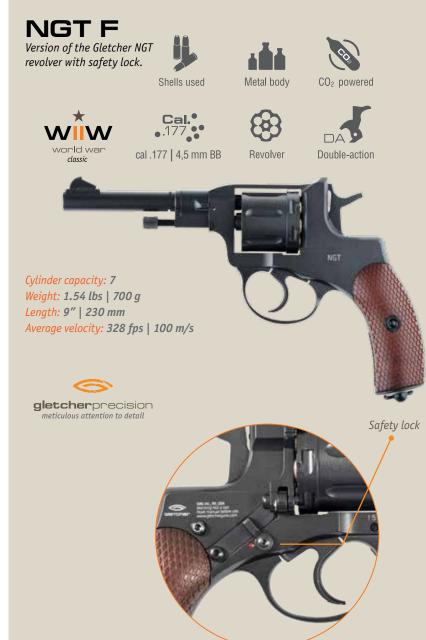

Double-action

Cylinder capacity: 7 Weight: 1.54 lbs | 700 g Length: 9" | 230 mm

Average velocity: 328 fps | 100 m/s

Nagant with high quality rifled barrel.

Cylinder capacity: 7 Weight: 1.54 lbs | 700 g Length: 9" | 230 mm

Shells used

**NGT** RF silver Version of the Gletcher NGT with a nickel (silver) plating.

3 2017 Catalog

CO2 powered

Double-action

Full metal 4-inch revolver, imitating realistic handling with military weapons. Cylinder capacity: 6