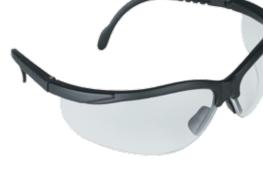

#### **GLG** 314

Light shooting glasses offering protection from harmful ultraviolet rays. This model has a vented frame which prevents fogging. Can be used as shooting glasses or every day sunglasses. This model has adjustable hinge temples.

#### **GLG** 312

Light, clear, entry level shooting glasses that provide protection from harmful ultraviolet rays.