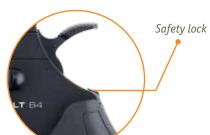

Weight: 990 g / 2.18 lbs Length: 235 mm / 9" 1/4

**CLT** B4

Average velocity: 110 m/s / 361 fps