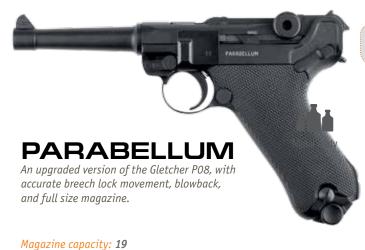

Cal. 177 (4.5 mm) steel BB

cal .177 | 4,5 mm BB CO<sub>2</sub> powered

SPORTMAN UFACTUR INGGROUP

This legendary gun has a unique toggle-lock action that was a success for nearly half a century.

Magazine capacity: 20 Weight: 2 lbs | 900 g Length: 8 3/8" | 212 mm