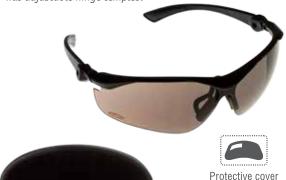

#### **GLG** 316s

Stylish and compact lightweight safety glasses accompanied by accessories.

Dioptric lens option

Accessory lens

Protective cover