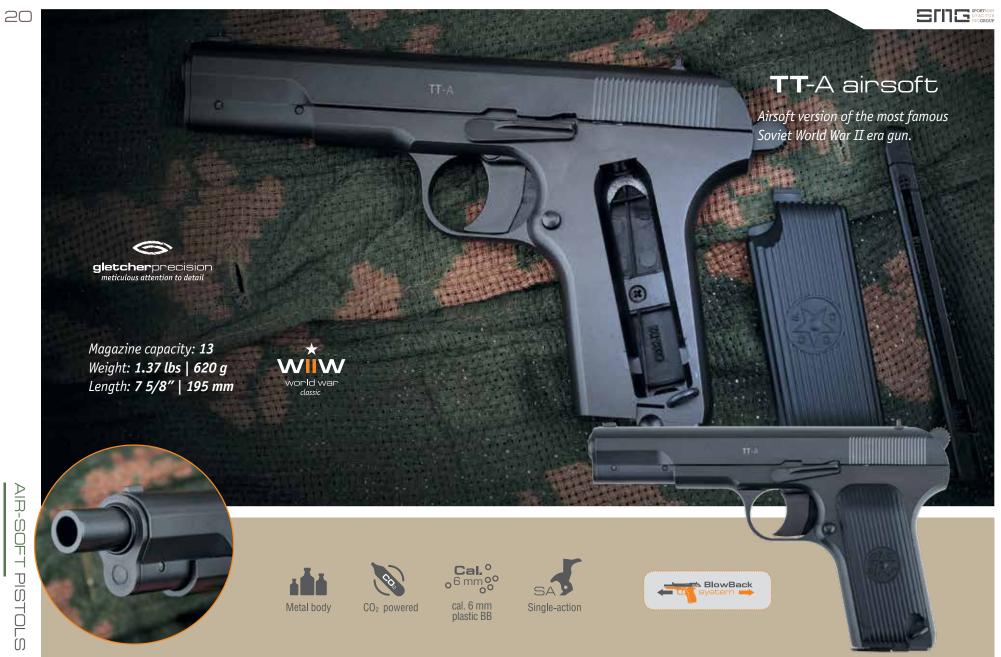

#### About the Airsoft Line

Only by using it in the field can you truly understand the design of a gun Both airsoft players and historic reenactment teams will appreciate Gletcher's Airsoft line

Most models are made from a metal alloy, their weight and dimensions are identical to the original firearms. Working slides and a blowback system adds realism to the shooting experience. All of the most popular Gletcher models are available in two calibers: .177 (4.5 mm) and 6 mm airsoft.

Magazine capacity: 15
Weight: 2.12 lbs | 960 g
Length: 7 3/4" | 198 mm

The Gletcher philosophy emphasizes safety, a respect for the authenticity and realism of the weapon, and an unparalleled shooting experience.