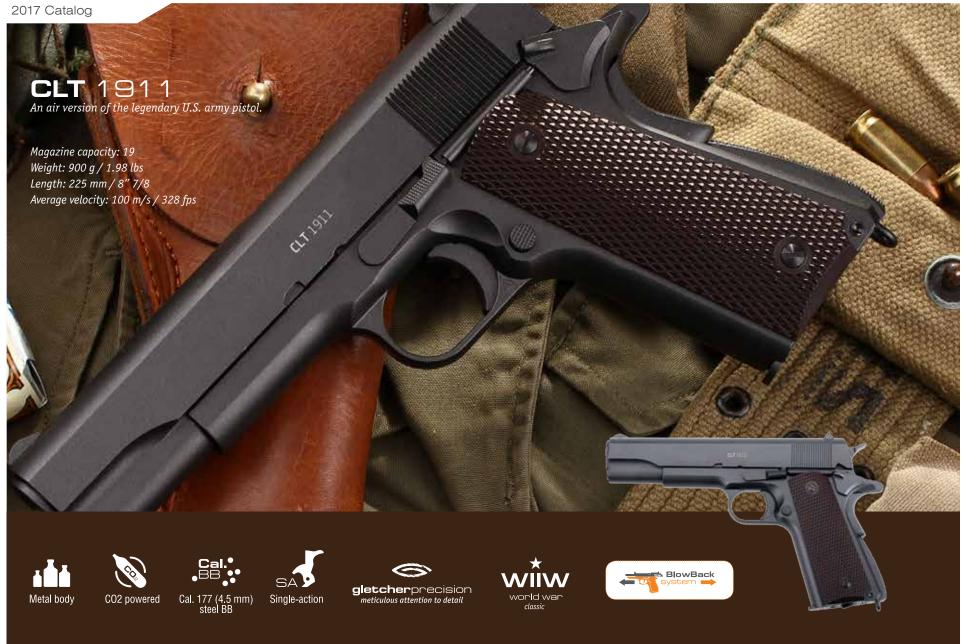

We do our best to make the entire shooting process (beginning with loading and ending with the emptying of the cylinder) as authentic as possible.

Metal body

CO<sub>2</sub> powered

cal .177 | 4,5 mm **pellet** 

Double-action

Cylinder capacity: 7 Weight: 1.54 lbs | 700 g Length: 9" | 230 mm

Average velocity: 328 fps | 100 m/s

Nagant with high quality rifled barrel.

Cylinder capacity: 7 Weight: 1.54 lbs | 700 g Length: 9" | 230 mm