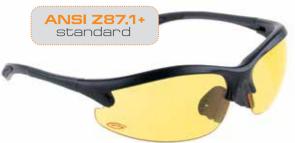

#### **GLG** 311s

Versatile all-weather shooting glasses accompanied by two additional sets of lenses.

Protective cover

ANSI Z87.1+ standard

UVA, UVR

PROOF

**GLG** 313

Shooting glasses with a casual design and dark lenses provides for protection against harmful ultraviolet rays.