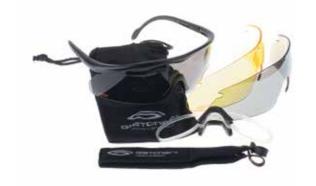

#### **GLG** 311s

Versatile all-weather shooting glasses accompanied by two additional sets of lenses.

Protective cover

ANSI Z87.1+ standard

UVA, UVR

PROOF

**GLG** 313

Shooting glasses with a casual design and dark lenses provides for protection against harmful ultraviolet rays.