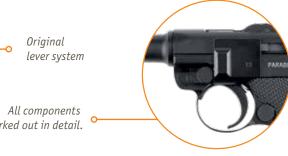

Cal. 177 (4.5 mm) steel BB

cal .177 | 4,5 mm BB CO<sub>2</sub> powered

SPORTMAN UFACTUR INGGROUP

This legendary gun has a unique toggle-lock action that was a success for nearly half a century.

Magazine capacity: 20 Weight: 2 lbs | 900 g Length: 8 3/8" | 212 mm