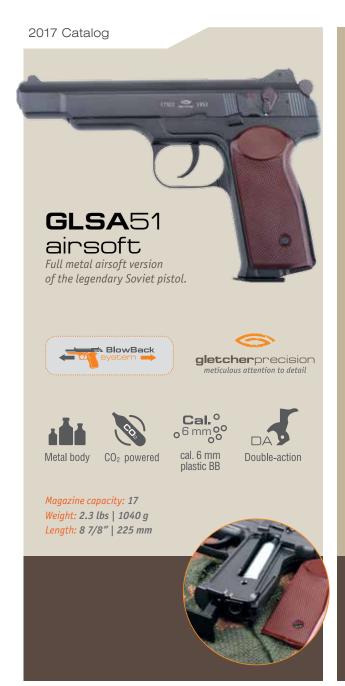

#### GLSN51

Increased power due to the absence of the Blowback system.

Magazine capacity: 22 Weight: 2.3 lbs | 1040 g Length: 8 7/8" | 225 mm

Average velocity: 394 fps | 120 m/s

#### About the Airsoft Line

Only by using it in the field can you truly understand the design of a gun Both airsoft players and historic reenactment teams will appreciate Gletcher's Airsoft line

Most models are made from a metal alloy, their weight and dimensions are identical to the original firearms. Working slides and a blowback system adds realism to the shooting experience. All of the most popular Gletcher models are available in two calibers: .177 (4.5 mm) and 6 mm airsoft.