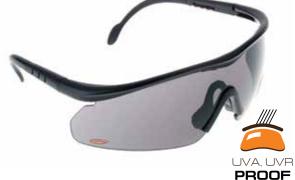

#### **GLG** 311s

Versatile all-weather shooting glasses accompanied by two additional sets of lenses.

Protective cover

ANSI Z87.1+ standard

UVA, UVR

PROOF

**GLG** 313

Shooting glasses with a casual design and dark lenses provides for protection against harmful ultraviolet rays.