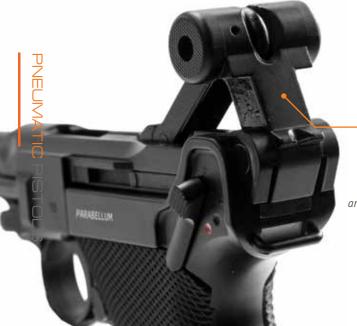

#### About the Air Gun Line

Gletcher's primary goal was to create pneumatic guns that simulate the feeling of shooting a real firearm. Features like full-metal construction, movable slides (blowback system), and realistic recoil all add to the realism of the Gletcher experience. Our replica's weight, dimensions, and characteristics make our guns the next best alternative to the real thing.

### Design and Performance

Our air guns include some unique models and designs exclusive to the Gletcher brand. We strive to replicate not only the external aesthetics of a firearm, but the internal mechanisms as well. This gives these air guns the feel of an authentic sidearm. Gletcher air guns are a balance between functionality and historical accuracy, the combination of which captures the essence and nostalgia of the original design.