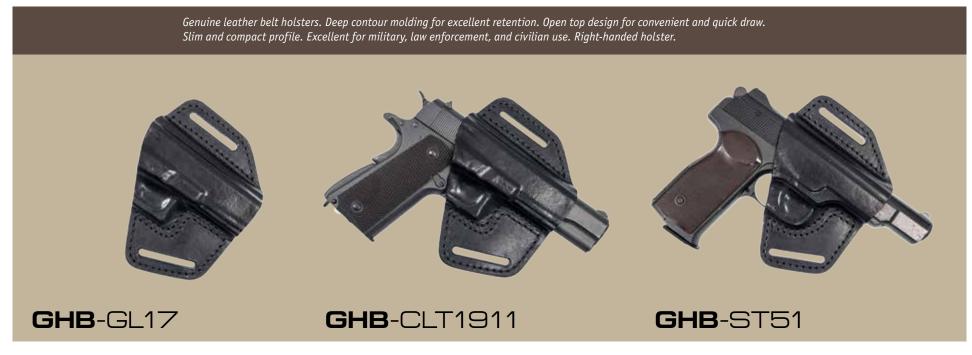

#### **GLA** 06

The Gletcher multi-functional Belt Holster is made of nylon. It is designed to attach to a belt and is suitable for most pistols made by Gletcher. There is a restraining strap to securely hold the gun in the holster.