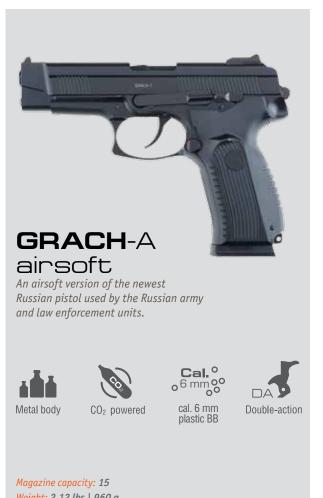

#### About the Airsoft Line

Only by using it in the field can you truly understand the design of a gun Both airsoft players and historic reenactment teams will appreciate Gletcher's Airsoft line

Most models are made from a metal alloy, their weight and dimensions are identical to the original firearms. Working slides and a blowback system adds realism to the shooting experience. All of the most popular Gletcher models are available in two calibers: .177 (4.5 mm) and 6 mm airsoft.

Magazine capacity: 15
Weight: 2.12 lbs | 960 g
Length: 7 3/4" | 198 mm

The Gletcher philosophy emphasizes safety, a respect for the authenticity and realism of the weapon, and an unparalleled shooting experience.