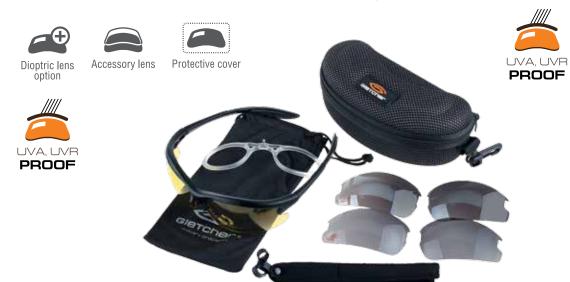

#### **GLG** 311s

Versatile all-weather shooting glasses accompanied by two additional sets of lenses.

Protective cover

ANSI Z87.1+ standard

UVA, UVR

PROOF

**GLG** 313

Shooting glasses with a casual design and dark lenses provides for protection against harmful ultraviolet rays.