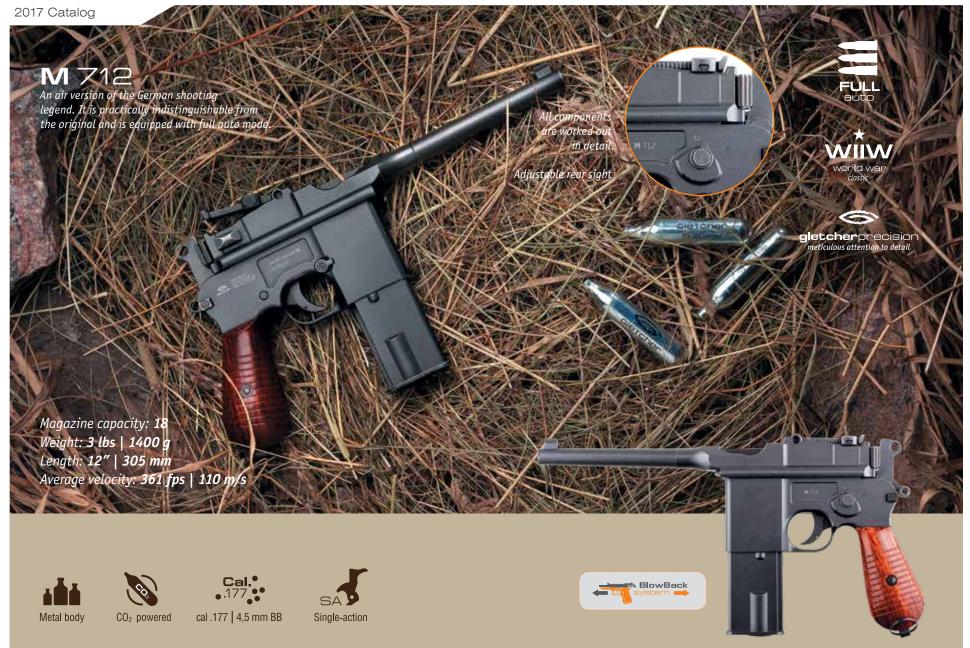

Cal. 177 (4.5 mm) steel BB

cal .177 | 4,5 mm BB CO<sub>2</sub> powered

SPORTMAN UFACTUR INGGROUP

This legendary gun has a unique toggle-lock action that was a success for nearly half a century.

Magazine capacity: 20 Weight: 2 lbs | 900 g Length: 8 3/8" | 212 mm

Average velocity: 328 fps | 100 m/s

CO<sub>2</sub> powered cal .177 | 4,5 mm BB Single-action

are worked out in detail.

Weight: 2 lbs | 900 g Length: 8 3/4" | 223 mm

Average velocity: 328 fps | 100 m/s