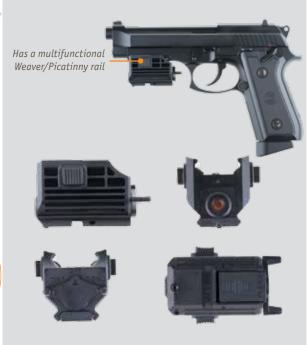

#### **GLA** 05

Multifunction compact tactical flashlight with several operational modes.

Has a multifunctional Weaver/Picatinny rail