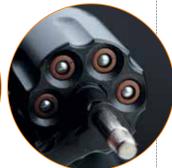

#### The way we see it, the revolver is not a revolver without its rolling cylinder.

With full metal construction, similar weight and dimensions, and decorative cartridges, Gletcher has captured the feeling of handling the world's most famous revolvers.

We do our best to make the entire shooting process (beginning with loading and ending with the emptying of the cylinder) as authentic as possible.

Metal body

CO<sub>2</sub> powered

cal .177 | 4,5 mm **pellet** 