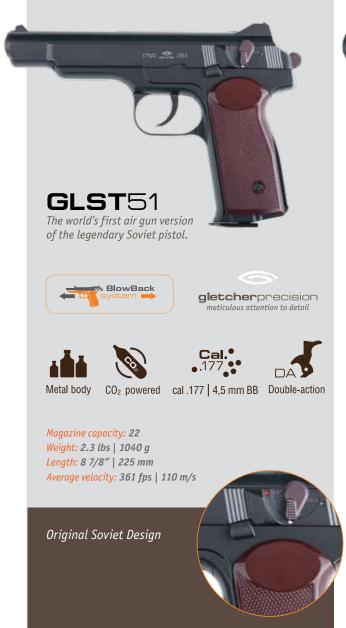

#### About the line

During the Cold War, it would have been impossible to imagine that an airgun version of a Soviet weapon could ever be produced by an American company.

Soviet small arms were considered to be some of the best in the world and they have become rather popular in the United States.

The Gletcher "Russian Legends" series was introduced as an easy way for weapons enthusiasts to experience legendary Soviet and Russian pistols Stateside. Our Russian Legends series includes models that were first debuted by Gletcher and, in some cases, are still exclusive to our brand today.

#### GLSN51

Increased power due to the absence of the Blowback system.

Magazine capacity: 22 Weight: 2.3 lbs | 1040 g Length: 8 7/8" | 225 mm

Average velocity: 394 fps | 120 m/s

#### GLSP51

Lightweight, plastic version

Magazine capacity: 17
Weight: 1.1 lbs | 505 g
Length: 8 7/8" | 225 mm

Average velocity: 410 fps | 125 m/s