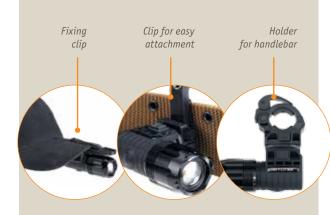

#### **GLA** 05

Multifunction compact tactical flashlight with several operational modes.

Has a multifunctional Weaver/Picatinny rail

#### Multifunctional flashlight

with clip for ease of attachment.

#### **GLA** 06

The Gletcher multi-functional Belt Holster is made of nylon. It is designed to attach to a belt and is suitable for most pistols made by Gletcher. There is a restraining strap to securely hold the gun in the holster.