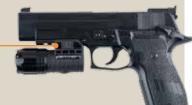

#### **GLA** 04

The Gletcher Laser sight beams a ray of light on a target pinpointing the intended point of impact. This technology allows even non-professionals to accurately hit their mark.