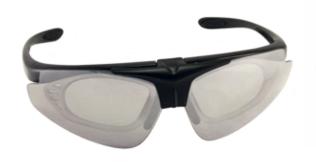

#### **GLG** 316s

Stylish and compact lightweight safety glasses accompanied by accessories.

Dioptric lens option

Accessory lens

Protective cover