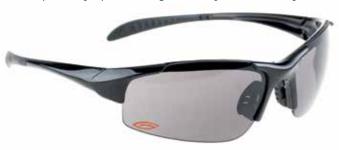

#### **GLG** 314

Light shooting glasses offering protection from harmful ultraviolet rays. This model has a vented frame which prevents fogging. Can be used as shooting glasses or every day sunglasses. This model has adjustable hinge temples.