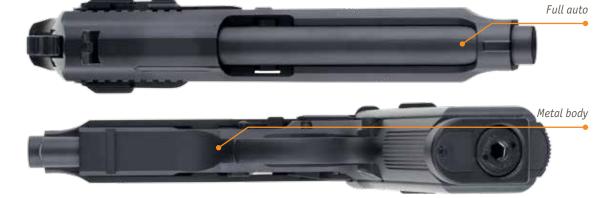

#### **TAR** 92

An air version of the modern army pistol with a full auto mode.

Magazine capacity: 19 Weight: 1100 g / 2.43 lbs Length: 215 mm / 8" 7/16

Average velocity: 100 m/s / 328 fps

Metal body

CO2 powered