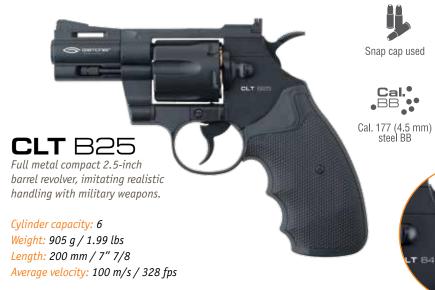

Shells used

**NGT** RF silver Version of the Gletcher NGT with a nickel (silver) plating.

3 2017 Catalog

CO2 powered

Double-action

Full metal 4-inch revolver, imitating realistic handling with military weapons. Cylinder capacity: 6

Weight: 990 g / 2.18 lbs Length: 235 mm / 9" 1/4

**CLT** B4

Average velocity: 110 m/s / 361 fps