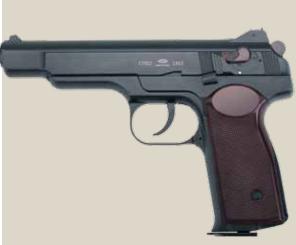

#### About the line

During the Cold War, it would have been impossible to imagine that an airgun version of a Soviet weapon could ever be produced by an American company.

Soviet small arms were considered to be some of the best in the world and they have become rather popular in the United States.

The Gletcher "Russian Legends" series was introduced as an easy way for weapons enthusiasts to experience legendary Soviet and Russian pistols Stateside. Our Russian Legends series includes models that were first debuted by Gletcher and, in some cases, are still exclusive to our brand today.

#### GLSN51

Increased power due to the absence of the Blowback system.

Magazine capacity: 22 Weight: 2.3 lbs | 1040 g Length: 8 7/8" | 225 mm

Average velocity: 394 fps | 120 m/s

#### GLSP51

Lightweight, plastic version

Magazine capacity: 17
Weight: 1.1 lbs | 505 g
Length: 8 7/8" | 225 mm

Average velocity: 410 fps | 125 m/s