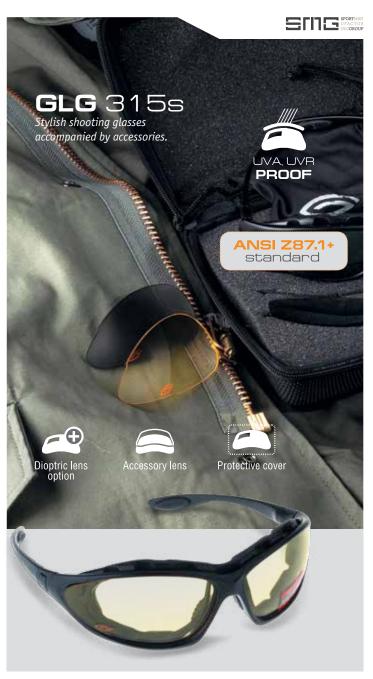

#### **GLG** 311s

Versatile all-weather shooting glasses accompanied by two additional sets of lenses.

Protective cover

ANSI Z87.1+ standard

UVA, UVR

PROOF

**GLG** 313

Shooting glasses with a casual design and dark lenses provides for protection against harmful ultraviolet rays.