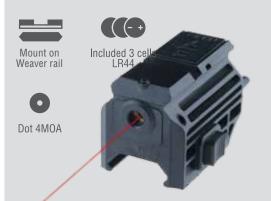

Mount on Weaver rail

3W high power

Water resistant

#### **GLA** 04

The Gletcher Laser sight beams a ray of light on a target pinpointing the intended point of impact. This technology allows even non-professionals to accurately hit their mark.