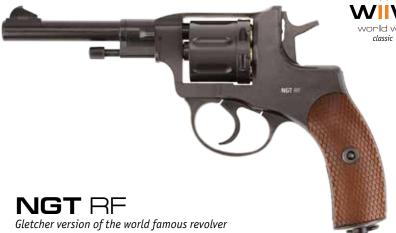

Double-action

Cylinder capacity: 7 Weight: 1.54 lbs | 700 g Length: 9" | 230 mm

Average velocity: 328 fps | 100 m/s

Nagant with high quality rifled barrel.

Cylinder capacity: 7 Weight: 1.54 lbs | 700 g Length: 9" | 230 mm

Shells used

**NGT** RF silver Version of the Gletcher NGT with a nickel (silver) plating.

3 2017 Catalog

CO2 powered

Double-action

Full metal 4-inch revolver, imitating realistic handling with military weapons. Cylinder capacity: 6