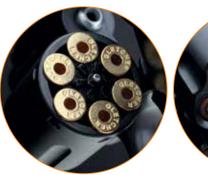

#### The way we see it, the revolver is not a revolver without its rolling cylinder.

With full metal construction, similar weight and dimensions, and decorative cartridges, Gletcher has captured the feeling of handling the world's most famous revolvers.

We do our best to make the entire shooting process (beginning with loading and ending with the emptying of the cylinder) as authentic as possible.

Metal body

CO<sub>2</sub> powered

cal .177 | 4,5 mm **pellet** 