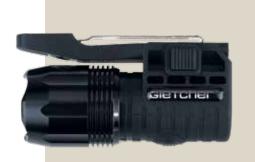

#### **GLA** 05

Multifunction compact tactical flashlight with several operational modes.

Has a multifunctional Weaver/Picatinny rail

#### Multifunctional flashlight

with clip for ease of attachment.