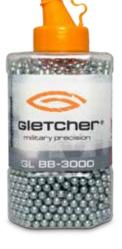

#### BB's for airguns

cal .177 | 4,5 mm

GL BB 3000 Steel BB's for airguns cal .177 | 4,5 mm 3000 pc.

GL BB's 1000 Steel BB's for airguns

Steel BB's for airgun cal .177 | 4,5 mm 1000 pc.

GL BB's

Steel BB's for airguns
cal .177 | 4,5 mm
500 pc.