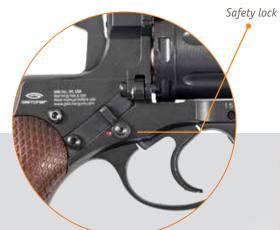

There is almost no difference in handling a real revolver and its Gletcher air version.

Models marked with this image are manufactured with extreme precision and attention to detail.

#### The way we see it, the revolver is not a revolver without its rolling cylinder.

With full metal construction, similar weight and dimensions, and decorative cartridges, Gletcher has captured the feeling of handling the world's most famous revolvers.

We do our best to make the entire shooting process (beginning with loading and ending with the emptying of the cylinder) as authentic as possible.

Metal body

CO<sub>2</sub> powered

cal .177 | 4,5 mm **pellet** 