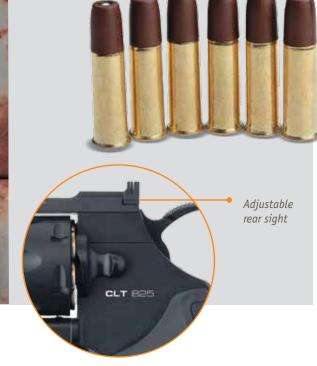

# **Decorative**cartridges for revolvers

Additional decorative cartridges for all GLETCHER revolvers are available.