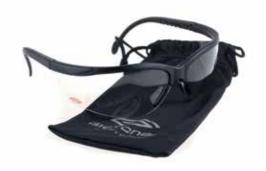

#### **GLG** 311s

Versatile all-weather shooting glasses accompanied by two additional sets of lenses.

Protective cover

ANSI Z87.1+ standard

UVA, UVR

PROOF

**GLG** 313

Shooting glasses with a casual design and dark lenses provides for protection against harmful ultraviolet rays.