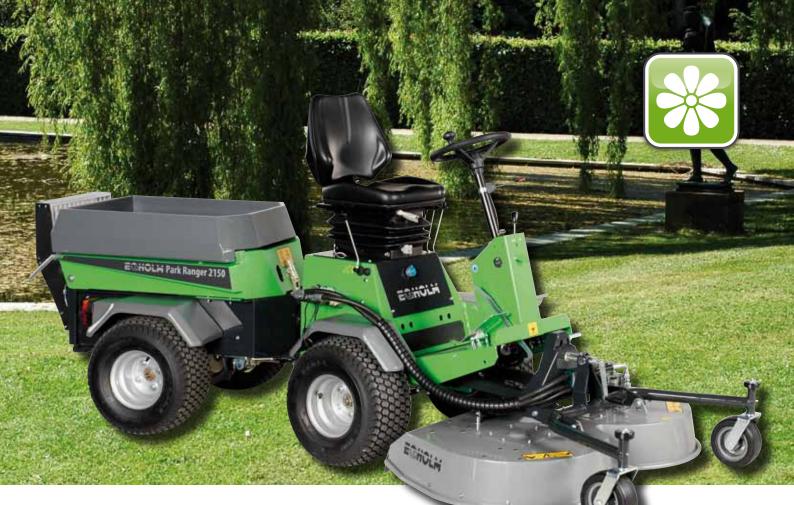

## Park Ranger 2150 Mulch Mower

With the mulch mower the lawn is mulched while mowing. It cuts and recuts the grass into tiny particles and blows them down into the lawn. The fine cut grass decomposes rapidly and is left to mulch the lawn throughout the summer – and moss does not thrive in a mulched lawn! The mulch mower ensures a professionally groomed lawn, which can be enjoyed all throughout the summer.

This articulated machine and the clear view to the mower during mowing make manoeuvring easy. It is a pleasure cutting the grass - also between obstacles such as trees and flowerbeds and under bushes. And thanks to its light weight, the Park Ranger 2150 does not leave tracks on the lawn.

## Special features

Lightweight machine with wide-tread wheels and mulch mower with piano wheels, which make the mower follow the steering. Result: no tracks on the lawn

The mulch mower is fitted in a floating position and therefore follows the terrain – across uneven areas, too

The mower can tilt up and rest on the two support wheels – making cleaning and moving easy