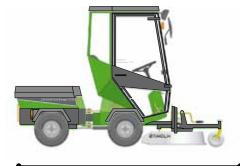

## Park Ranger 2150 Mulch Mower

With the mulch mower the lawn is mulched while mowing. It cuts and recuts the grass into tiny particles and blows them down into the lawn. The fine cut grass decomposes rapidly and is left to mulch the lawn throughout the summer – and moss does not thrive in a mulched lawn! The mulch mower ensures a professionally groomed lawn, which can be enjoyed all throughout the summer.

This articulated machine and the clear view to the mower during mowing make manoeuvring easy. It is a pleasure cutting the grass - also between obstacles such as trees and flowerbeds and under bushes. And thanks to its light weight, the Park Ranger 2150 does not leave tracks on the lawn.

## Special features

Lightweight machine with wide-tread wheels and mulch mower with piano wheels, which make the mower follow the steering. Result: no tracks on the lawn

The mulch mower is fitted in a floating position and therefore follows the terrain – across uneven areas, too