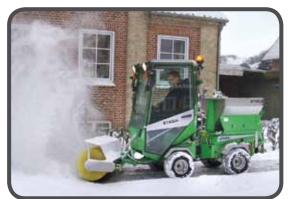

## Park Ranger 2150 Snow Sweeper

The snow sweeper clears up to 15 cm of light, fluffy snow. The lateral float ensures a problem free passing over kerbs or other obstacles.

The brush swing is controlled hydraulically from the operator's seat and can be angled left or right according to the wind direction. The brush unit is bi-directional, which makes it possible also to clean snow from narrow places where the machine is unable to make a turn.

Working at the same time with the salt and sand spreader the driver is able to remove the snow and spread the salt in one pass and thereby quickly provide a safe route for the motorists and pedestrians.