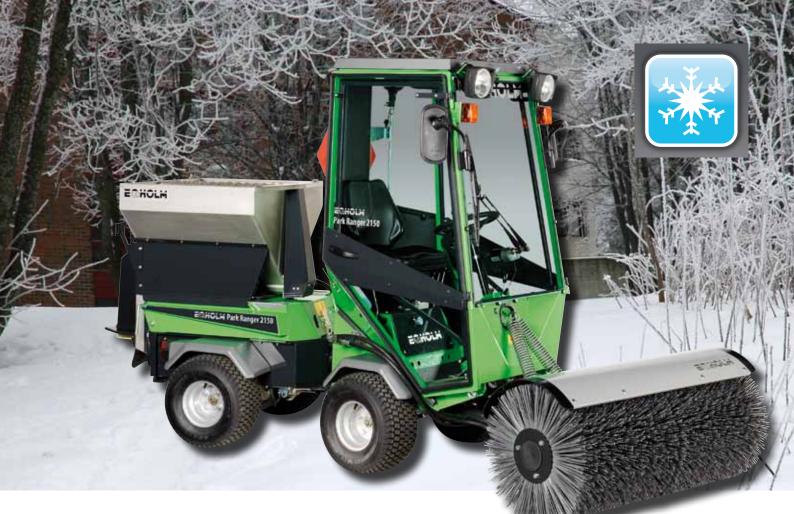

## Park Ranger 2150 Snow Sweeper

The snow sweeper clears up to 15 cm of light, fluffy snow. The lateral float ensures a problem free passing over kerbs or other obstacles.

The brush swing is controlled hydraulically from the operator's seat and can be angled left or right according to the wind direction. The brush unit is bi-directional, which makes it possible also to clean snow from narrow places where the machine is unable to make a turn.

Working at the same time with the salt and sand spreader the driver is able to remove the snow and spread the salt in one pass and thereby quickly provide a safe route for the motorists and pedestrians.

## **Special features**

Hydraulic control

Adjustable sweeping direction

Can be combined with the salt and sand spreader for double efficiency

| Attached:           |                          |
|---------------------|--------------------------|
| Length              | 3,020 mm                 |
| Width               | 1,220 mm                 |
| Height              | 1,935 mm                 |
| Storage dimensions: |                          |
| Length              | 900 mm                   |
| Width               | 1,220 mm                 |
| Height              | 650 mm                   |
| Technical data:     |                          |
| Weight              | 103 kg                   |
| Clearing width      | 1,140-1,220 mm           |
| Sweeping capacity   | 10-12,000 m <sup>2</sup> |
| Brush cylinder rpm  | 255 rpm                  |
| Brush diameter      | 550 mm                   |
| Ground clearance    |                          |
| below brush         | 420 mm                   |