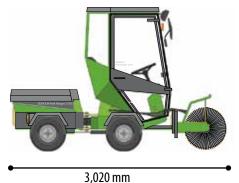

## Park Ranger 2150 Snow Sweeper

The snow sweeper clears up to 15 cm of light, fluffy snow. The lateral float ensures a problem free passing over kerbs or other obstacles.

The brush swing is controlled hydraulically from the operator's seat and can be angled left or right according to the wind direction. The brush unit is bi-directional, which makes it possible also to clean snow from narrow places where the machine is unable to make a turn.

Working at the same time with the salt and sand spreader the driver is able to remove the snow and spread the salt in one pass and thereby quickly provide a safe route for the motorists and pedestrians.

## **Special features**

Hydraulic control

Adjustable sweeping direction

Can be combined with the salt and sand spreader for double efficiency

| Attached:           |                          |
|---------------------|--------------------------|
| Length              | 3,020 mm                 |
| Width               | 1,220 mm                 |
| Height              | 1,935 mm                 |
| Storage dimensions: |                          |
| Length              | 900 mm                   |
| Width               | 1,220 mm                 |
| Height              | 650 mm                   |
| Technical data:     |                          |
| Weight              | 103 kg                   |
| Clearing width      | 1,140-1,220 mm           |
| Sweeping capacity   | 10-12,000 m <sup>2</sup> |
| Brush cylinder rpm  | 255 rpm                  |
| Brush diameter      | 550 mm                   |
| Ground clearance    |                          |
| below brush         | 420 mm                   |