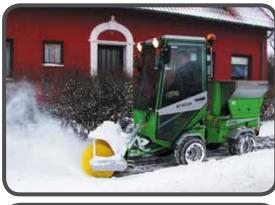

## Park Ranger 2150 Snow Sweeper

The snow sweeper clears up to 15 cm of light, fluffy snow. The lateral float ensures a problem free passing over kerbs or other obstacles.

The brush swing is controlled hydraulically from the operator's seat and can be angled left or right according to the wind direction. The brush unit is bi-directional, which makes it possible also to clean snow from narrow places where the machine is unable to make a turn.

Working at the same time with the salt and sand spreader the driver is able to remove the snow and spread the salt in one pass and thereby quickly provide a safe route for the motorists and pedestrians.