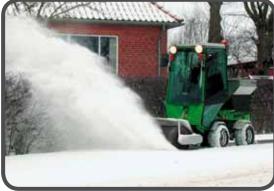

## Park Ranger 2150 Snow Sweeper

The snow sweeper clears up to 15 cm of light, fluffy snow. The lateral float ensures a problem free passing over kerbs or other obstacles.

The brush swing is controlled hydraulically from the operator's seat and can be angled left or right according to the wind direction. The brush unit is bi-directional, which makes it possible also to clean snow from narrow places where the machine is unable to make a turn.

Working at the same time with the salt and sand spreader the driver is able to remove the snow and spread the salt in one pass and thereby quickly provide a safe route for the motorists and pedestrians.