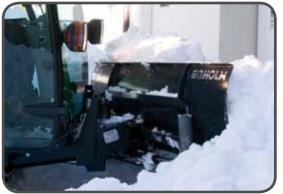

# Technical specifications

The City Ranger 2200 dozer blade is equipped with a safety tilt system and rubber scraping edge as standard. It rests on two adjustable skids and can be attached or detached without the use of tools

**Scraper:** The rubber scraping edge is ideal for use with melting snow and also scrapes the surface thoroughly without damaging it.