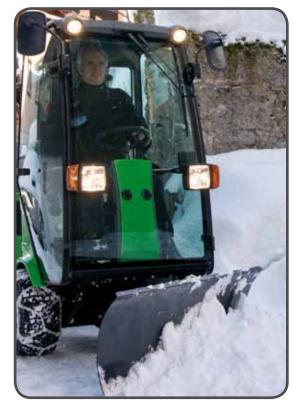

# City Ranger 2200 Dozer Blade

The dozer blade is a powerful snow clearer and copes with even large amounts of snow. The dozer blade is fitted onto the front of the utility machine and can work in tandem with the salt and sand spreader fitted onto the back. Two jobs done at once. Twice as effective. It operates on streets, paths, pavements, parking areas, etc.

#### Large clearing width

The utility machine is one metre wide and the dozer blade is 1.3 m wide — and it can still reach small areas, as it can turn. Even if the dozer blade is completely turned, it stays clear of the utility machine.