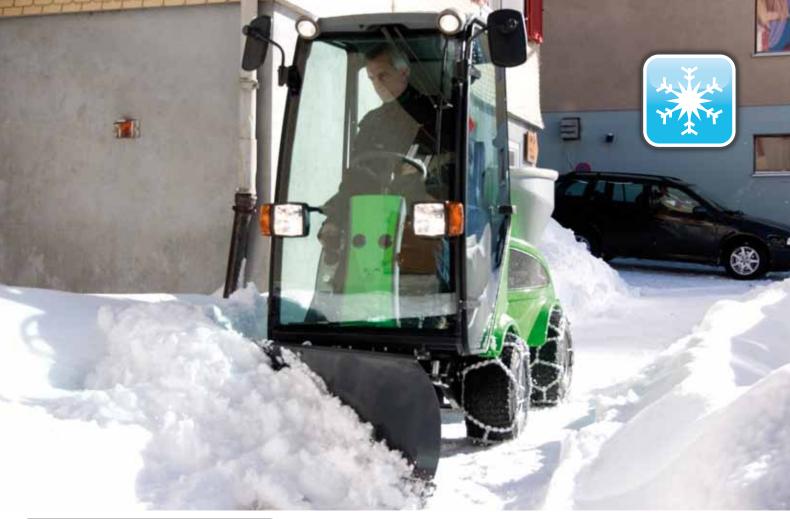

# City Ranger 2200 Dozer Blade

The dozer blade is a powerful snow clearer and copes with even large amounts of snow. The dozer blade is fitted onto the front of the utility machine and can work in tandem with the salt and sand spreader fitted onto the back. Two jobs done at once. Twice as effective. It operates on streets, paths, pavements, parking areas, etc.

#### New effective design

The shape of the dozer blade makes a difference. It affects the way the snow is collected, the amount of snow that can be shifted and the way the dozer blade releases itself from the snow. Egholm has studied this process carefully and the new curved shape of the dozer blade has been designed for optimal results.

#### Capacity

Because of excellent weight distribution between the attachment and the utility machine — the machine actually bears some of the attachment's load (see the utility machine specifications) — the dozer blade can deal with large amounts of snow.

#### Large clearing width

The utility machine is one metre wide and the dozer blade is 1.3 m wide — and it can still reach small areas, as it can turn. Even if the dozer blade is completely turned, it stays clear of the utility machine.