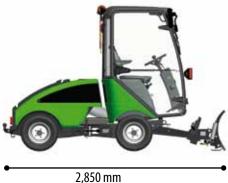

#### **Dimensions**

#### Attached:

 Length
 2,850 mm

 Width
 1,300 mm

 Height
 1,960 mm