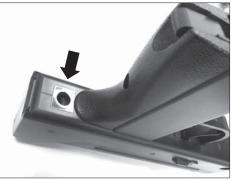

## **拆解**/DIS-ASSEMBLY

1.拆解前退下彈匣 2. 再將槍托如圖所示,先往左壓 住推開,讓卡榫脫離孔洞 Press stock to release the catch as picture

清直接**壓住後把槍托拉出來** 

# 故障/BREAK DOWN

Remove the magazine before disassemble.

3. 槍托扳開往下, 在槍尾端下面有顆拉桿按鈕 Push down the stock until click sounds. Press the button as picture to pull out the stock.

5.持續按住就可將槍托拉出 Hold the button to release stock.