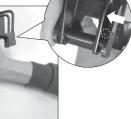

## **拆解**/DIS-ASSEMBLY

1.拆解前退下彈匣 2. 再將槍托如圖所示,先往左壓 住推開,讓卡榫脫離孔洞 Press stock to release the catch as picture

清直接**壓住後把槍托拉出來** 