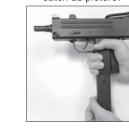

ACAUTION: Magazine max capacity is 39

1.將裝好BB彈的彈匣插入槍身往上推入

until you hear the sound of "CLICK".

Insert fully loaded magazine in the airgun

直到彈匣卡筍發出"卡嚓"為止。

. 瞄準目標物扣引鈑機,即可撃發

Aim the target and pull the trigg

bring malfunctions.

SHOOTING

射擊

rounds. Loading more than this quantity could