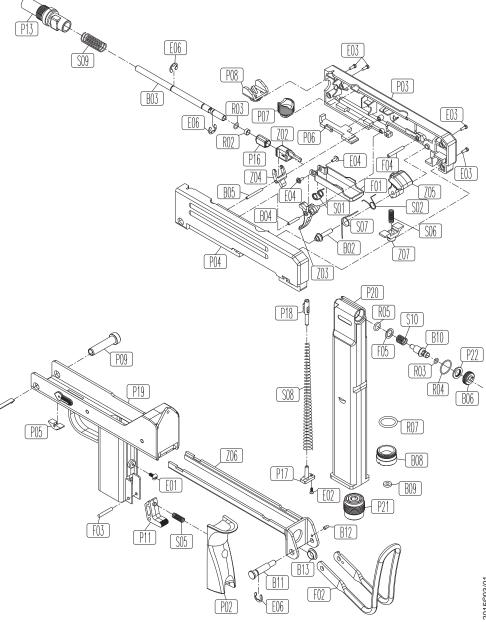

# KM-55 系列 零件表 **KM-55 SERIES PARTS LIST**

This airgun is intended for recreational or training purposes. To prevent improper handling, modification or alteration causing malfunction or accident, please read the owner's manual carefully. Enjoy the pleasant shooting experience by proper operation.

Do not display this pistol in public—it may confuse people and 請不要忘了,雖然自己知道這只是玩具,但不知道的人,會以為這是真槍。

| 名稱   | UNIT                | N O. |
|------|---------------------|------|
| i    | GRIP                | R03  |
|      | BARREL TOW R        | R04  |
|      | BARREL TOW L        | R05  |
|      | SAFETY              | R06  |
| !    | SAFETY LEVER        | R07  |
|      | COCKING HANDLE      |      |
|      | FRONT SIGHT         | B02  |
| 軸    | FRAME PIN           | B03  |
| 插銷   | FRAME BOLT          | B04  |
| i    | MAGAZINE CATCH      | B05  |
| 小孔)  |                     | B06  |
|      |                     | B08  |
| 配件   | MAGAZINE BASE JOINT | B09  |
|      | MAGAZINE FOLLOWER   | B10  |
|      | FRAME               | B11  |
| 8)   | MAGAZINE            | B12  |
| 更底内件 | MAGAZINE BOTTOM CAP | B13  |
| 棒蓋迫緊 | VALVE PACKING       |      |
| 件    | BARREL TOW          | S01  |
|      | TRIGGER             | S02  |
| 件    | TRIGGER TOW         | S05  |
|      | FIRING PIN          | S06  |
| 桿    | STOCK ROD           | S07  |
| 件    | STOCK CATCH         | S08  |
|      |                     | S09  |
|      | TRIGGER BAR         | S10  |
|      | STOCK               |      |
| 軸    | MAGAZINE CATCH PIN  | E01  |
|      | HAMMER CASE PIN     | E02  |
| 壓簧墊圈 | VALVE SPRING GASKET | E03  |
|      |                     | E04  |
|      | RUBBER CHAMBER      | E06  |
|      |                     |      |

F02 子彈迫緊

# KM-55 系列 零件分解圖 **KM-55 SERIES EXPLODED VIEW**

| 零件名稱           | UNIT                       |  |
|----------------|----------------------------|--|
| )形環 1x4        | O-RING 1X4                 |  |
| )形環 11X1       | O-RING 11X1                |  |
| )形環1.45X6.9id  | 0-RING 1.45x6.9id          |  |
| )型環1X7 NBR70   | O-RING 1X7                 |  |
| )形環 2X15       | O-RING 2X15                |  |
|                |                            |  |
| 童針軸            | HAMMER PIN                 |  |
| 内槍管            | INNER BARREL               |  |
| <b>返機軸</b>     | TRIGGER AXIS               |  |
| <b>返機連動件軸</b>  | TRIGGER CONNECTOR PIN      |  |
| 心棒蓋            | VALVE CAP                  |  |
| G-15氣瓶頂針(短彈匣用) | INNER VALVE                |  |
| 氣瓶頂針迫緊         | CO2 INNER VALVE<br>PACKING |  |
| RKM系 心棒(二孔)    |                            |  |
| 倉托軸            | STOCK PIN                  |  |
| 倉托定位軸          | STOCK POSITION PIN         |  |
| 倉托墊圈           | STOCK WASHER               |  |
|                |                            |  |
| 返機連桿扭簧         | TRIGGER BAR SPRING         |  |
| 童針回位扭簧         | HAMMER SPRING              |  |
| 彈匣卡榫壓簧         | MAGAZINE CATCH<br>SPRING   |  |
| 拉桿定位件壓簧        | STOCK CATCH SPRING         |  |
| 撞針扭簧           | FIRING PIN SPRING          |  |
| 彈匣壓簧           | MAGAZINE SPRING            |  |
| 倉管回位壓簧         | BARREL SPRING              |  |
| (G-47 心棒壓簧     | VALVE SPRING               |  |
|                |                            |  |
| 倉身握柄螺絲         | SCREW                      |  |
| ⊕Ⅲ 2.3x6束黑熱    | SCREW                      |  |
| ⊕2.3x 6尖黑熱     | SCREW                      |  |
| ⊕2.3x 6尖.錏.熱   | SCREW                      |  |
| 型扣環            | E BUCKLE                   |  |
|                |                            |  |