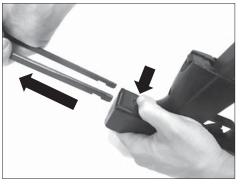

# 故障/BREAK DOWN

Remove the magazine before disassemble.

3. 槍托扳開往下, 在槍尾端下面有顆拉桿按鈕 Push down the stock until click sounds. Press the button as picture to pull out the stock.

5.持續按住就可將槍托拉出 Hold the button to release stock.