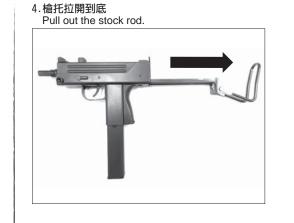

## **拆解**/DIS-ASSEMBLY

1.拆解前退下彈匣 2. 再將槍托如圖所示,先往左壓 住推開,讓卡榫脫離孔洞 Press stock to release the catch as picture

清直接**壓住後把槍托拉出來** 

# 故障/BREAK DOWN

Remove the magazine before disassemble.

3. 槍托扳開往下, 在槍尾端下面有顆拉桿按鈕 Push down the stock until click sounds. Press the button as picture to pull out the stock.

5.持續按住就可將槍托拉出 Hold the button to release stock.