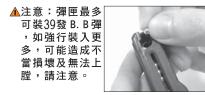

### ▲注意:為維護彈匣使用壽命,請盡可能不 要殘留C02氣體於彈匣內。

▲ CAUTION: To protect your magazine, please release all of the CO2 out of the magazine after every use

操作/OPERATION

. 填裝BB彈 LOADING BBS 為了使擊發順暢,填裝方法是讓B. B彈 在彈匣中一粒接著一粒。 For smooth shooting, Load BBs one by one.

ACAUTION: Magazine max capacity is 39

1.將裝好BB彈的彈匣插入槍身往上推入

until you hear the sound of "CLICK".

Insert fully loaded magazine in the airgun

直到彈匣卡筍發出"卡嚓"為止。

. 瞄準目標物扣引鈑機,即可撃發

Aim the target and pull the trigg

bring malfunctions.