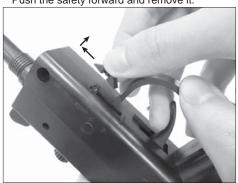

移除槍身前端的插銷和軸 Remove frame bolt and frame pin.

7.接著把保險按鈕往前推,直接右移取出 Push the safety forward and remove it

8. 槍尾端的拉桿按鈕壓入槍身内 Push the stock catch into the frame.

).拆解分離完成 Disassembly done.