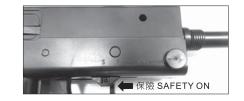

ACAUTION: Magazine max capacity is 39

1.將裝好BB彈的彈匣插入槍身往上推入

until you hear the sound of "CLICK".

Insert fully loaded magazine in the airgun

直到彈匣卡筍發出"卡嚓"為止。

. 瞄準目標物扣引鈑機,即可撃發

Aim the target and pull the trigg

bring malfunctions.