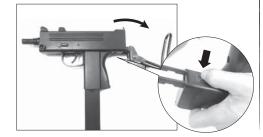

## **拆解**/DIS-ASSEMBLY

1.拆解前退下彈匣 2. 再將槍托如圖所示,先往左壓 住推開,讓卡榫脫離孔洞 Press stock to release the catch as picture

清直接**壓住後把槍托拉出來** 

# 故障/BREAK DOWN

Remove the magazine before disassemble.

3. 槍托扳開往下, 在槍尾端下面有顆拉桿按鈕 Push down the stock until click sounds. Press the button as picture to pull out the stock.

5.持續按住就可將槍托拉出 Hold the button to release stock.