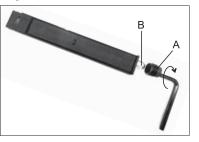

## 逆時針轉出彈匣底内件後,置入小鋼瓶B,再 以順時針方向鎖緊彈匣底内件A。當刺破鋼瓶 出氣時,請快速鎖緊

Turn the magazine cap out counter-clockwis and place CO2 cartridge B inside the magazine. Rapidly turn the screw A clockwise when piercing the cartridge in the

### ▲注意:為維護彈匣使用壽命,請盡可能不 要殘留C02氣體於彈匣內。

▲ CAUTION: To protect your magazine, please release all of the CO2 out of the magazine after every use

操作/OPERATION

. 填裝BB彈 LOADING BBS 為了使擊發順暢,填裝方法是讓B. B彈 在彈匣中一粒接著一粒。 For smooth shooting, Load BBs one by one.