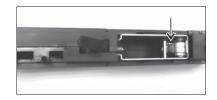

## 逆時針轉出彈匣底内件後,置入小鋼瓶B,再 以順時針方向鎖緊彈匣底内件A。當刺破鋼瓶 出氣時,請快速鎖緊

Turn the magazine cap out counter-clockwis and place CO2 cartridge B inside the magazine. Rapidly turn the screw A clockwise when piercing the cartridge in the

### ▲注意:為維護彈匣使用壽命,請盡可能不 要殘留C02氣體於彈匣內。

▲ CAUTION: To protect your magazine, please release all of the CO2 out of the magazine after every use

操作/OPERATION

. 填裝BB彈 LOADING BBS 為了使擊發順暢,填裝方法是讓B. B彈 在彈匣中一粒接著一粒。 For smooth shooting, Load BBs one by one.