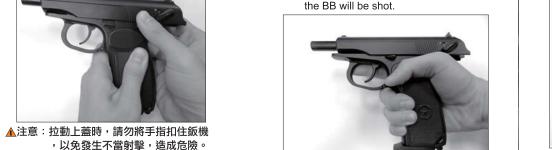

bring malfunctions.

為了使擊發順暢,填裝方法是讓B. B彈 在彈匣中一粒接著一粒。 For smooth shooting, Load BBs one by one.

,如強行裝入更 當損壞及無法

Insert fully loaded magazine in the airsoft

until you hear the sound of "CLICK".

彈匣上膛

B. B彈上膛 以順時針方向鎖緊彈匣底内件A。當刺破鋼瓶 CHAMBERING THE BB 將上蓋往後拉到底,放開上蓋則上蓋

Turn the magazine cap out counter-clockwis 會自動向位,同時亦將B.B彈送上膛完 and place CO2 cartridge B inside the magazine. Rapidly turn the screw A Pulling the slide back. When the slide clockwise when piercing the cartridge in the has been pulled completely back.

要殘留C02氣體於彈匣內。

▲CAUTION: The gun is now cocked and will fire when the trigger is pulled. Be careful not to fire accidentally.