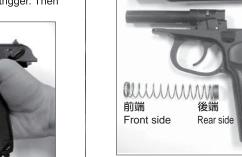

Remove the magazine before disassemble

3.固定住護弓後再向後推出滑蓋,再往上拉 起上蓋即可拆解分離 Hold the trigger guard and pull back the slide. To remove slide, simply pull up

.上蓋拆解分離完成 Slide disassembly done.

▲CAUTION:When inserting the outer barrel spring, mind the direction as shown above