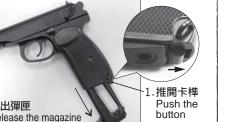

## 操作/OPERATION

取出彈匣

RELEASE MAGAZINE

▲注意:請勿使彈匣直接掉落地面,以防止

INSERTING THE MAGAZINE CAUTION: Magazine falling directly on the ground could cause deform or damage on it. 將裝好BB彈的彈匣插入槍身往上推入 Please be aware. 直到彈匣卡筍發出"卡嚓"為止。