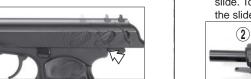

## 6. 保險切換 SWITCH SAFETY

▲ CAUTION: This airsoft has a realistic

SHOOTING

Aim the target and pull the trigger. The

▲CAUTION: hold open function as real pisto

### 拆解/DIS-ASSEMBLY

▲注意:必須在上膛狀態下保險才可關閉 ▲ CAUTION:Safety can only be turned on when this airsoft is cocked.

▲注意:上蓋滑動時,注意縫隙夾到手指 blowback feature. Be careful of the pinch

對準目標區後扣下鈑機,則B. B彈將被

▲注意:B. B彈用完時,上蓋會後定卡住