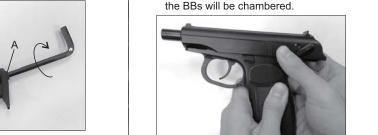

## 操作/OPERATION

取出彈匣

RELEASE MAGAZINE

▲注意:請勿使彈匣直接掉落地面,以防止

INSERTING THE MAGAZINE CAUTION: Magazine falling directly on the ground could cause deform or damage on it. 將裝好BB彈的彈匣插入槍身往上推入 Please be aware. 直到彈匣卡筍發出"卡嚓"為止。

02小鋼瓶12g的使用

**INSTALLING 12G CO2 CARTRIDGE** 逆時針轉出彈匣底内件後,置入小鋼瓶B,再

release the slide without pushing and

▲注意:為維護彈匣使用壽命,請盡可能不

**▲**CAUTION:To protect your magazine please release all of the CO2 out of the magazine after every use.