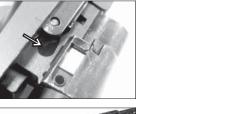

## 操作/OPERATION

取出彈匣

RELEASE MAGAZINE

▲注意:請勿使彈匣直接掉落地面,以防止

INSERTING THE MAGAZINE CAUTION: Magazine falling directly on the ground could cause deform or damage on it. 將裝好BB彈的彈匣插入槍身往上推入 Please be aware. 直到彈匣卡筍發出"卡嚓"為止。

bring malfunctions.

為了使擊發順暢,填裝方法是讓B. B彈 在彈匣中一粒接著一粒。 For smooth shooting, Load BBs one by one.

,如強行裝入更 當損壞及無法

Insert fully loaded magazine in the airsoft

until you hear the sound of "CLICK".

彈匣上膛

B. B彈上膛 以順時針方向鎖緊彈匣底内件A。當刺破鋼瓶 CHAMBERING THE BB 將上蓋往後拉到底,放開上蓋則上蓋