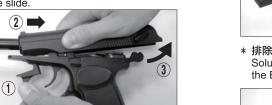

### 拆解/DIS-ASSEMBLY

▲注意:必須在上膛狀態下保險才可關閉 ▲ CAUTION:Safety can only be turned on when this airsoft is cocked.

▲注意:上蓋滑動時,注意縫隙夾到手指 blowback feature. Be careful of the pinch

對準目標區後扣下鈑機,則B. B彈將被

▲注意:B. B彈用完時,上蓋會後定卡住

Remove the magazine before disassemble

3.固定住護弓後再向後推出滑蓋,再往上拉 起上蓋即可拆解分離 Hold the trigger guard and pull back the slide. To remove slide, simply pull up

.上蓋拆解分離完成 Slide disassembly done.

▲CAUTION:When inserting the outer barrel spring, mind the direction as shown above