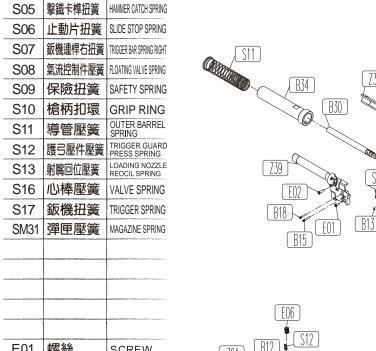

# P33 滑套射嘴 LOADING NOZZLE

KMB-44 系列 零件表

KMB-44 SERIES PARTS LIST

7 気閥本體

整鐵軸套 HAMMER SLE

B18 導管固定軸B BARREL PIN B

擊鐵軸

Never brandish or aiming this airgun at an people or domestic animals. Brandish th airgun in public is dangerous and may be

# SO6 止動片扭簧 | SLIDE STOP SPRIN S09 保險扭簧 |2 | 護弓壓件壓簧 | TR

※零件有時為了改良而不經預告變更 Due to improvement, spare parts could be modified without notification.

KMB-44 系列 零件分解圖

KMB-44 SERIES EXPLODED VIEW