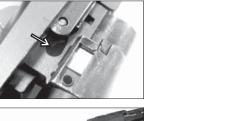

## 操作/OPERATION

取出彈匣

RELEASE MAGAZINE

▲注意:請勿使彈匣直接掉落地面,以防止

INSERTING THE MAGAZINE CAUTION: Magazine falling directly on the ground could cause deform or damage on it. 將裝好BB彈的彈匣插入槍身往上推入 Please be aware. 直到彈匣卡筍發出"卡嚓"為止。

bring malfunctions.

為了使擊發順暢,填裝方法是讓B. B彈 在彈匣中一粒接著一粒。 For smooth shooting, Load BBs one by one.

,如強行裝入更 當損壞及無法

Insert fully loaded magazine in the airsoft

until you hear the sound of "CLICK".

彈匣上膛

B. B彈上膛 以順時針方向鎖緊彈匣底内件A。當刺破鋼瓶 CHAMBERING THE BB 將上蓋往後拉到底,放開上蓋則上蓋