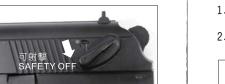

## 6. 保險切換 SWITCH SAFETY

▲ CAUTION: This airsoft has a realistic

SHOOTING

Aim the target and pull the trigger. The

▲CAUTION: hold open function as real pisto

### 拆解/DIS-ASSEMBLY

▲注意:必須在上膛狀態下保險才可關閉 ▲ CAUTION:Safety can only be turned on when this airsoft is cocked.

▲注意:上蓋滑動時,注意縫隙夾到手指 blowback feature. Be careful of the pinch

對準目標區後扣下鈑機,則B. B彈將被

▲注意:B. B彈用完時,上蓋會後定卡住