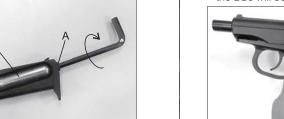

02小鋼瓶12g的使用

**INSTALLING 12G CO2 CARTRIDGE** 逆時針轉出彈匣底内件後,置入小鋼瓶B,再

release the slide without pushing and

▲注意:為維護彈匣使用壽命,請盡可能不

**▲**CAUTION:To protect your magazine please release all of the CO2 out of the magazine after every use.

Turn the magazine cap out counter-clockwis 會自動向位,同時亦將B.B彈送上膛完 and place CO2 cartridge B inside the magazine. Rapidly turn the screw A Pulling the slide back. When the slide clockwise when piercing the cartridge in the has been pulled completely back.