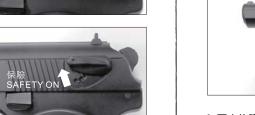

## 6. 保險切換 SWITCH SAFETY

▲ CAUTION: This airsoft has a realistic

SHOOTING

Aim the target and pull the trigger. The

▲CAUTION: hold open function as real pisto

### 拆解/DIS-ASSEMBLY

▲注意:必須在上膛狀態下保險才可關閉 ▲ CAUTION:Safety can only be turned on when this airsoft is cocked.

▲注意:上蓋滑動時,注意縫隙夾到手指 blowback feature. Be careful of the pinch

對準目標區後扣下鈑機,則B. B彈將被

▲注意:B. B彈用完時,上蓋會後定卡住