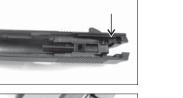

2.Please choose safe and proper target.

projectiles not design for this airgun

當射擊約2000發時,建議你如圖所示。 以矽油脂滴當在上蓋與本體滑動接觸面 及擊鐵、撞針作動處潤滑,以利滑動。

After every 2,000 BB shots, lubricating the

9.Do not expose CO2 cartridges to heat or store them at temperatures above 50° C(122° F). CO2 cartridges may over heat or explode at temperatures above 50° C(122° F). 0.Check any gun that has been dropped to ensure that its function has not been