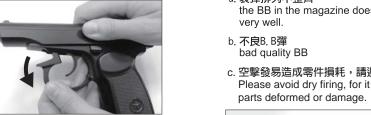

### 故障的原因與排除 **BREAK DOWN FAQ**

- the reason for BB jam:
- the BB in the magazine does not arrange
- 空擊發易造成零件損耗,請避冤此動作 and operate again. Please avoid dry firing, for it could cause

故障/BREAK DOWN

\* 排除:將上蓋往後拉,向下倒出即可。 recommended. Solution: pull the slide back and pour the BB out from slide.

unexpectedly.

- \* 排除:此時並非故障,只需重新上膛便
- Solution: This is not a failure. Just reload 5. 千萬不要對堅硬或平坦表面、水面射擊,以避免跳彈

10.檢查任何掉落之槍枝,以確保未影響其功能。

Firing pin and Track as pictures below is

彈匣中仍有足夠瓦斯和BB彈。 During the shooting process, sometimes the Slide and the Hammer stop