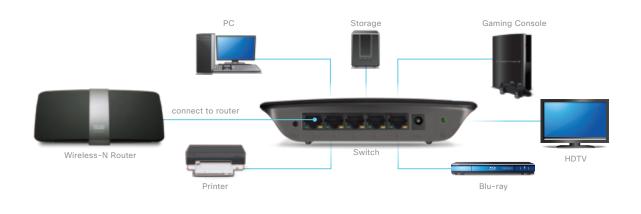

## Plug & Play

This compact switch is designed to conserve desktop space and is easy to use – no configuration required. Simply connect computers, HDTVs, game consoles, media players and more, to instantly expand your home network.