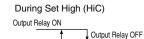

Delay timer

OFF

Time

Press. Increase DELAY TIMER OPERATION PATTERN

During Set High (HiC)

\*In case pressure decrease than the ON pressure during working of Delay timer, timer is reset, and dose not turn on.