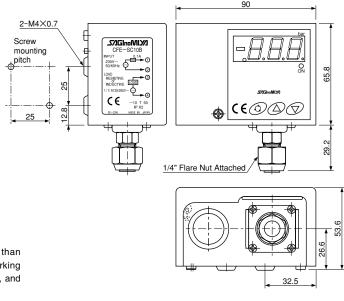

## DIMENSIONS

Unit<sup>,</sup> mm

# COMMON SPECIFICATIONS

Supply voltage: 230V. AC±10% 50/60Hz Output contact rating: 125/250V. AC 1A( $\cos \phi = 1$ ) SPST On delay timer: 0 to 240 sec (step=1sec.) Ambient temp. range: -10 to 60°C Storage temperature range: -20 to 70°C Fluid: Refrigerants (excluding ammonia), water, air. Pressure connection: 1/4" male flare Enclosure: IPX2