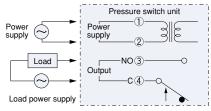

ONS

Supply voltage: 230V. AC±10% 50/60Hz Output contact rating: 125/250V. AC 1A( $\cos \phi = 1$ ) SPST On delay timer: 0 to 240 sec (step=1sec.) Ambient temp. range: -10 to 60°C Storage temperature range: -20 to 70°C Fluid: Refrigerants (excluding ammonia), water, air. Pressure connection: 1/4" male flare Enclosure: IPX2

# **OPERATION**

During Set Low (LoC)

OUTPUT Relay

Press

ON

OF



Output Relay ON Output Relay OFF Press. Increase

ON

Delay timer

OFF

Time



Press. Increase DELAY TIMER OPERATION PATTERN

During Set High (HiC)



\*In case pressure decrease than the ON pressure during working of Delay timer, timer is reset, and dose not turn on.

\* In case pressure increase than the ON pressure during working of Delay timer, timer is reset, and dose not turn on.

#### WIRING



## DIMENSIONS



Unit<sup>,</sup> mm