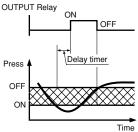

# **OPERATION**

During Set Low (LoC)

OUTPUT Relay

Press

ON

OF

Output Relay ON Output Relay OFF Press. Increase

ON

Delay timer

OFF

Time

Press. Increase DELAY TIMER OPERATION PATTERN

During Set High (HiC)

\*In case pressure decrease than the ON pressure during working of Delay timer, timer is reset, and dose not turn on.

\* In case pressure increase than the ON pressure during working of Delay timer, timer is reset, and dose not turn on.