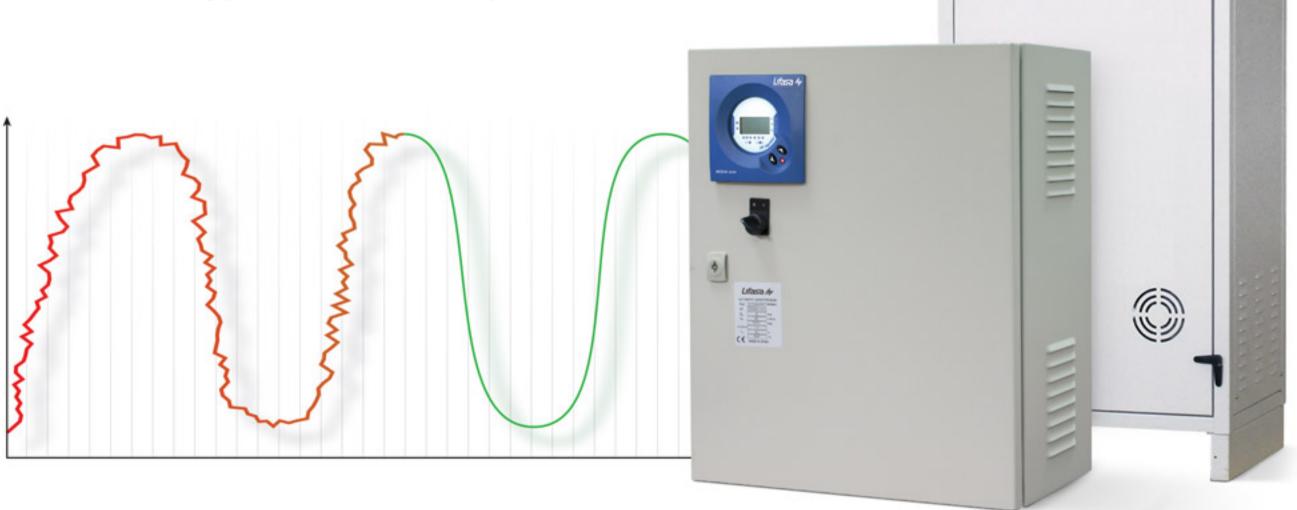

### Полная мощность = активная + реактивная

# Преимущества КРМ

- Увеличение пропускной способности линий
- Улучшение качества электроэнергии у потребителей
- Разгрузка силовых трансформаторов
- Снижение потерь электроэнергии
- Снижение уровня высших гармоник в сети