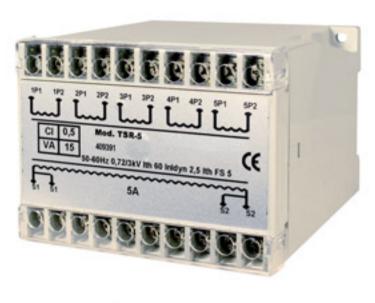

# Реализация элементов КРМ

- Конденсаторы

- Контроллеры

Анализаторы

Дроссели