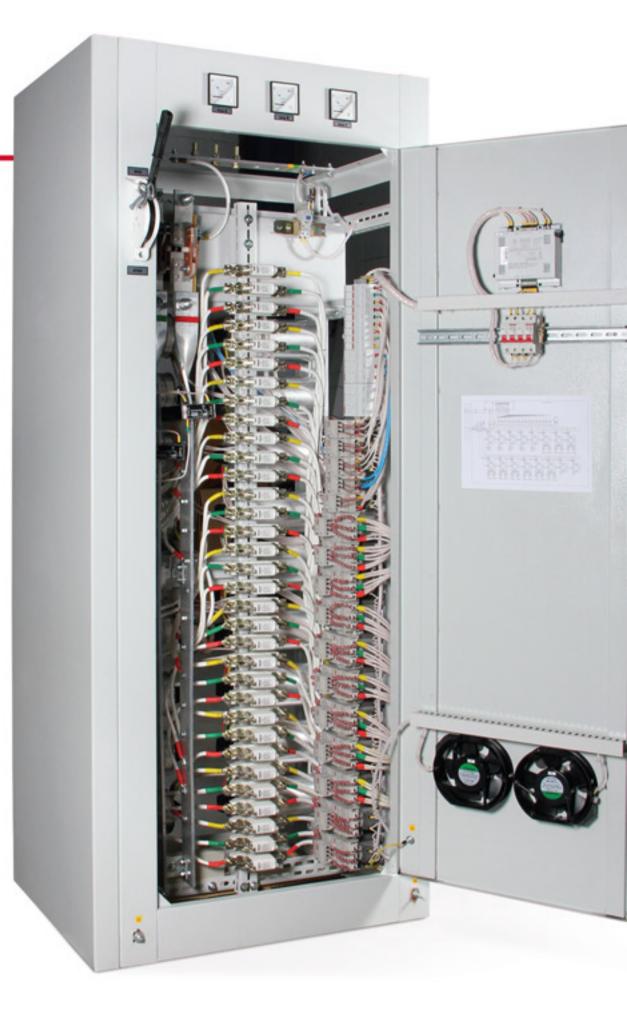

### Произведенные работы

Проектирование на основе анализа качества электрической энергии, проведение замеров параметров электрической сети объекта, производство, поставка, монтаж и пусконаладка установок компенсации реактивной мощности 0,4кВ.

#### • Особенности реализации

Установки разрабатывались с привязкой к реальным условиям и параметрам сети на объекте с учетом специфики нагрузки и обязательным расчетом теплового режима установленного оборудования. Были использованы конденсаторы серии «heavy duty», имеющие срок службы не менее 150 000 часов и допускающие двукратные перегрузки по току.