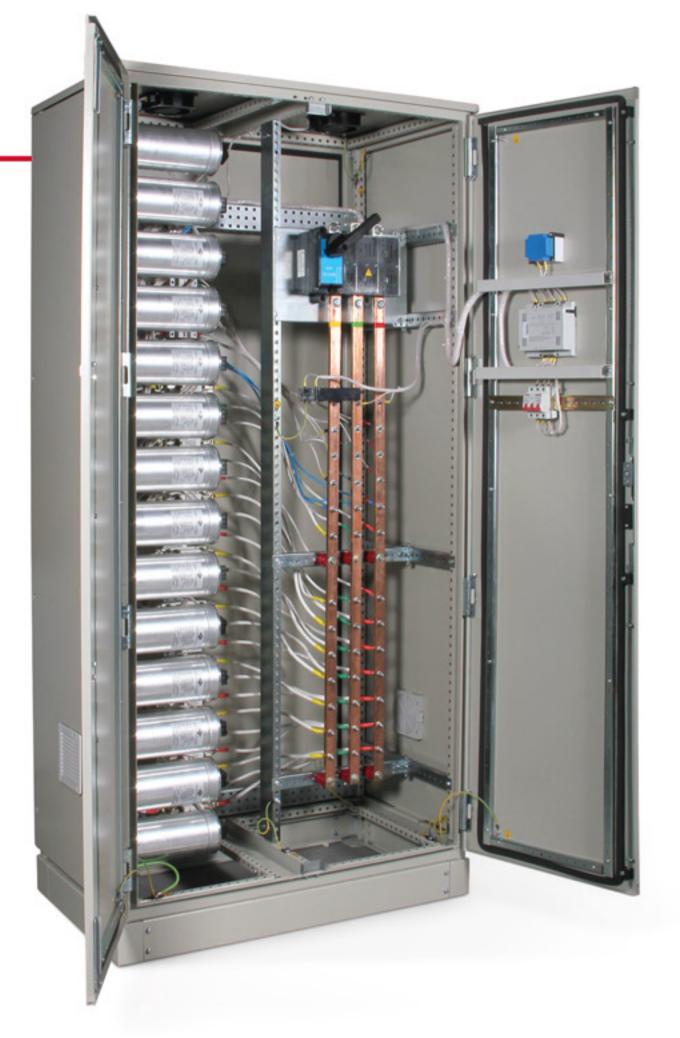

### Произведенные работы

Проектирование на основе анализа качества электрической энергии, проведение замеров параметров электрической сети объекта, производство, поставка, монтаж и пусконаладка установок компенсации реактивной мощности 0,4кВ.

#### • Особенности реализации

Установки разрабатывались с привязкой к реальным условиям и параметрам сети на объекте с учетом специфики нагрузки и обязательным расчетом теплового режима установленного оборудования. Были использованы конденсаторы серии «heavy duty», имеющие срок службы не менее 150 000 часов и допускающие двукратные перегрузки по току.

С начала 2014 года были запущены в эксплуатацию установки КРМ общей мощностью более 4MBap.