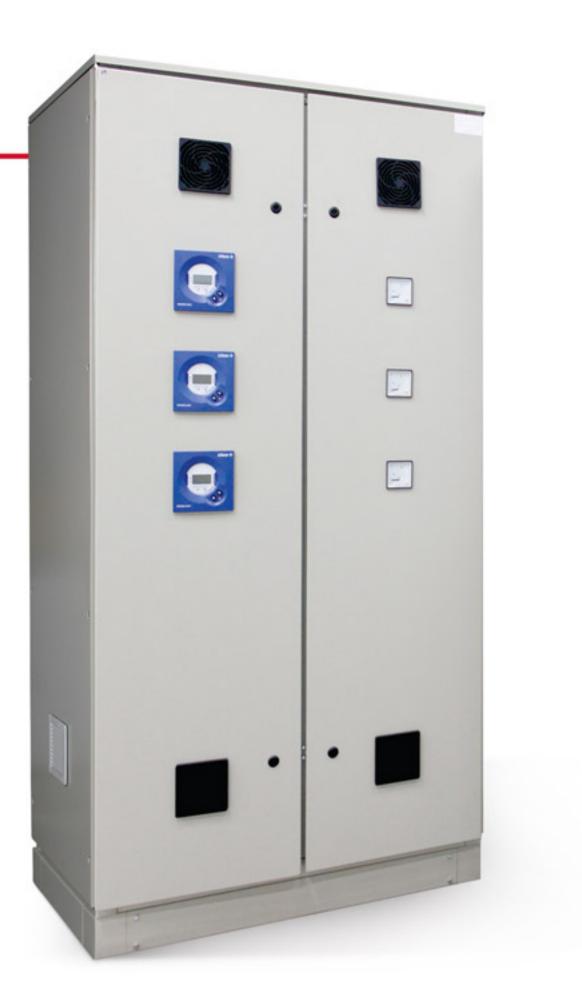

#### • Особенности реализации

Установки разрабатывались с привязкой к реальным условиям и параметрам сети на объекте с учетом специфики нагрузки и обязательным расчетом теплового режима установленного оборудования. Были использованы конденсаторы серии «heavy duty», имеющие срок службы не менее 150 000 часов и допускающие двукратные перегрузки по току.

# Реализация элементов КРМ

- Конденсаторы

- Контроллеры

Анализаторы

Дроссели