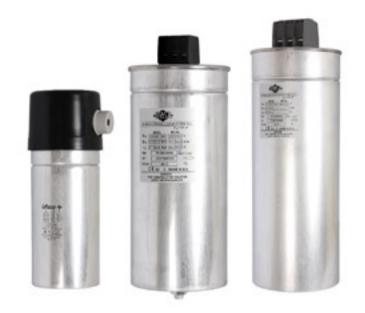

# Реализация элементов КРМ

- Конденсаторы

- Контроллеры

Анализаторы

Дроссели