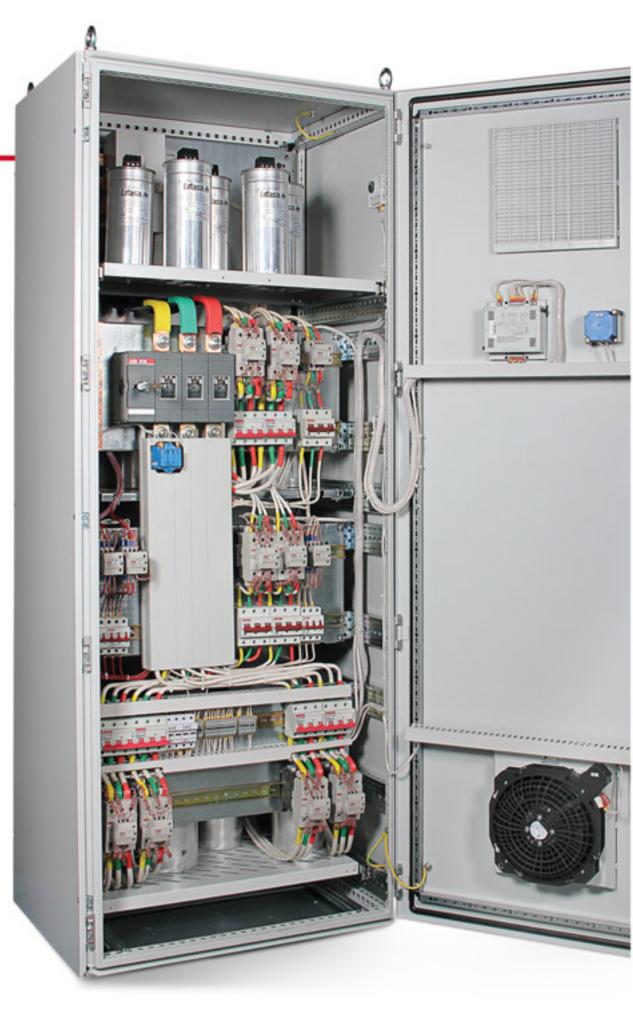

### Произведенные работы

Проектирование на основе анализа качества электрической энергии, проведение замеров параметров электрической сети объекта, производство, поставка, монтаж и пусконаладка установок компенсации реактивной мощности 0,4кВ.

#### • Особенности реализации

Установки разрабатывались с привязкой к реальным условиям и параметрам сети на объекте с учетом специфики нагрузки и обязательным расчетом теплового режима установленного оборудования. Были использованы конденсаторы серии «heavy duty», имеющие срок службы не менее 150 000 часов и допускающие двукратные перегрузки по току.

С начала 2014 года были запущены в эксплуатацию установки КРМ общей мощностью более 4MBap.