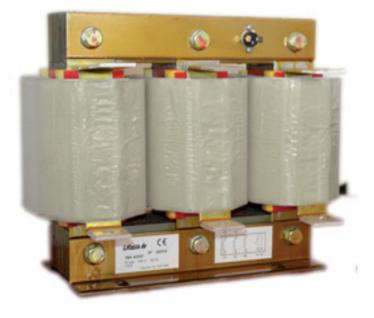

# Реализация элементов КРМ

- Конденсаторы

- Контроллеры

Анализаторы

Дроссели