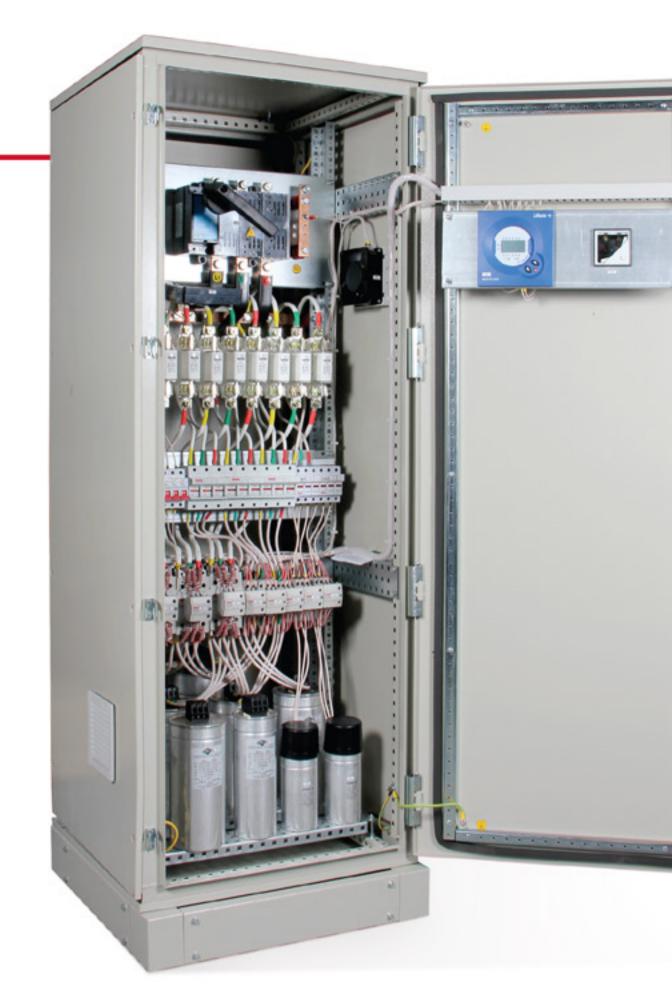

### Произведенные работы

Проектирование на основе анализа качества электрической энергии, проведение замеров параметров электрической сети объекта, производство, поставка, монтаж и пусконаладка установок компенсации реактивной мощности 0,4кВ.

#### • Особенности реализации

Установки разрабатывались с привязкой к реальным условиям и параметрам сети на объекте с учетом специфики нагрузки и обязательным расчетом теплового режима установленного оборудования. Были использованы конденсаторы серии «heavy duty», имеющие срок службы не менее 150 000 часов и допускающие двукратные перегрузки по току.