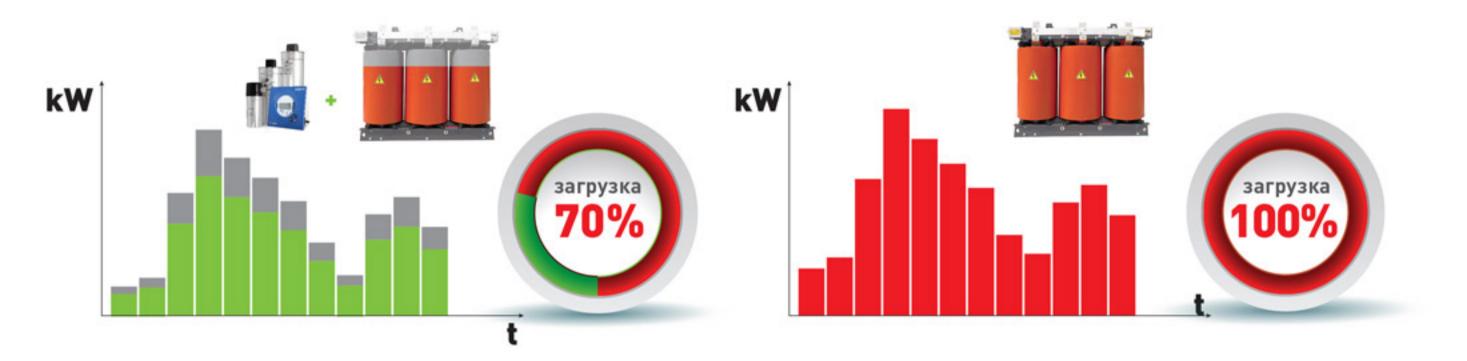

# Разгрузка силовых трансформаторов

#### ПОСЛЕ УСТАНОВКИ КРМ

#### ДО УСТАНОВКИ КРМ