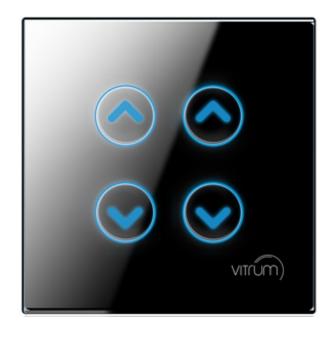

# **FUNCTIONAL SPECIFICATION**

- Four-Button "Satellite" control to match with a power device (e.g. cod. 02E020010 or cod. 02B020010 or cod. 01D020030)
- Touch control with capacitive technology and concave surface for tactile Feedback
- Acoustic feedback signal
- Crown backlit by low-consumption LEDs

# **COMMAND MODE**

- Four capacitive buttons with UP/DOWN or OPEN/ CLOSE control
- Time of ascent and descent of the programmable shutter from 10s to 3m. Default: 50s
- Indication of motor drive: the device's LEDs flash
- Possibility to interpret the command "ALL OFF" total closure of the blinds
- You can associate up to 5 devices per channel