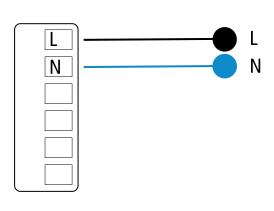

# **ELECTRICAL CHARACTERISTICS**

- Power: 230V ac
- Energy consumption: < 1W
- Frequency of communication: F.M. 868.4MHz R.F radiated power <1mW</li>
- R.F. Range: 20 m. MAX (open field)
- Operating Temperature 0° 40° C