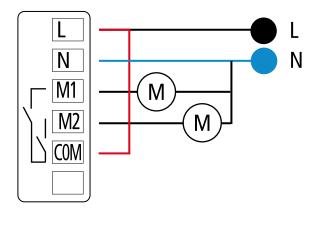

### **ELECTRICAL CHARACTERISTICS**

- Power: 230V
- Energy consumption: < 1W
- Configuration: 3 wires
- Relè OMRON I MAX 2A a 230 V~
- Output power per channel < 800 VA
- For electric motor control

Built in compliant with: