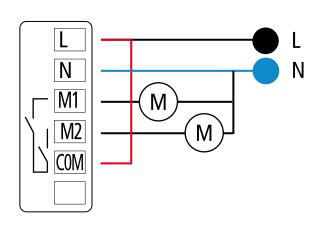

## **ELECTRICAL CHARACTERISTICS**

- · Power: 230V ac
- Energy consumption: < 1W
- Configuration: 3 wires
- Relè OMRON I MAX 2A a 230 V~
- Output >20 VA e < 800 VA for electric motor
- Frequency of communication: F.M. 868.4MHz R.F radiated power <1mW</li>
- R.F. Range: 20 m. MAX (open field )