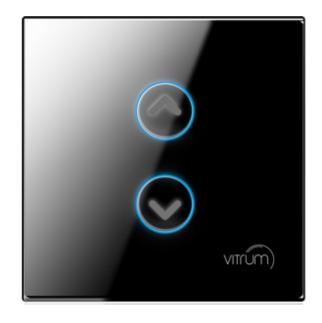

## **FUNCTIONAL SPECIFICATION**

- Two-button for controll of rolldown shutters and curtains
- Touch control with capacitive technology and concave surface for tactile Feedback
- Acoustic feedback signal
- Crown backlit by low-consumption LEDs

#### **COMMAND MODE**

 Two capacitive button with "On-Off" contol: Up-Down - Open-Close

## **MECHANICAL CHARACTERISTICS**

- · Box British 1 Gang wall or plasterboard
- Dimension: 95x95mm
- Depht at sight: 8 mm
- Operating temperature: 0-40°C
- Button Diameter: 16 mm
- Light ring diameter: 20 mm
- Weight: 220 g.