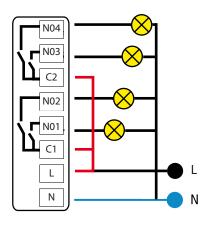

### **COMMAND MODE**

Four capacitive button with "On-Off" control

# **ELECTRICAL CHARACTERISTICS**

- Power: 230V ac ~ 50Hz
- Energy consumption: < 1W
- Operating Temperature 0° 40° C
- Output power per channel <800VA
- Suitable for motor control

Built in compliant with: