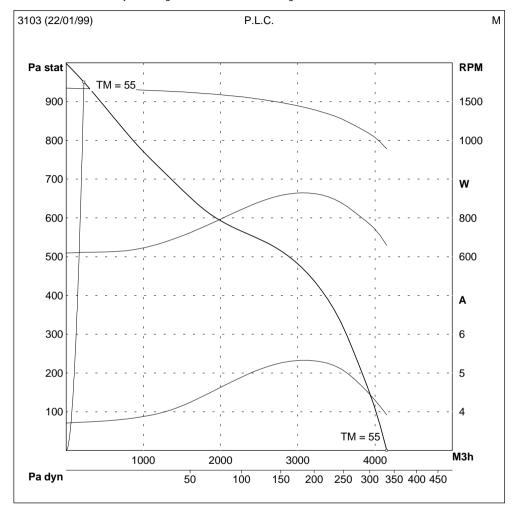

## **MAXIMUM WORKING ENVELOPE**

measured in our laboratory according to AMCA/ASHRAE 210.85 fig.12