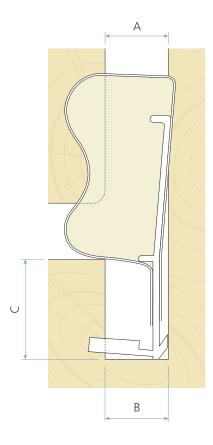

## **Technical specification**

- A Seal gap 4,5 mm minimum to 6,5 mm maximum
- B Kerf slot width 4,5 mm nominal
- C Minimum kerf slot depth 7 mm
- D Colours available: Bronze / White / Black / Grey / Beige / Light oak