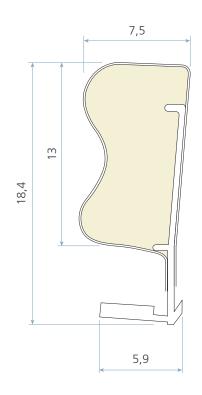

## **Technical specification**

- A Seal gap 4,5 mm minimum to 6,5 mm maximum
- B Kerf slot width 4,5 mm nominal
- C Minimum kerf slot depth 7 mm
- D Colours available: Bronze / White / Black / Grey / Beige / Light oak