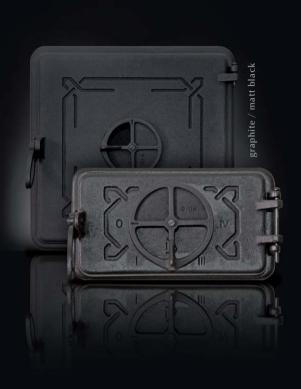

#### OPERA

tile stove door

Heat-resistant glass Surface: sand washed Colour: matt black / antique

Outer size / Building size: 500x500 mm / 425x420 mm 480x465 mm / 400x385 mm 500x400 mm / 430x330 mm

Heat-resistant glass
Surface: sand washed / polished
Colour: antique / matt black /
graphite / nickel / antique polished