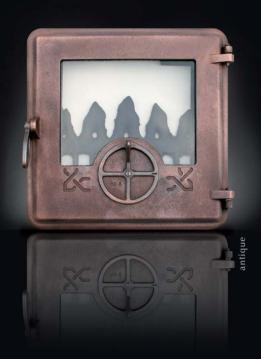

### NOVELLA stove door

antique polished

Heat-resistant glass Surface: sand washed Colour: matt black / antique

Outer size: 380x500 mm Building size: 275x340 mm With angled or rounded frame, heat-resistant glass Surface: sand washed / polished Colour: antique / antique polished / matt black