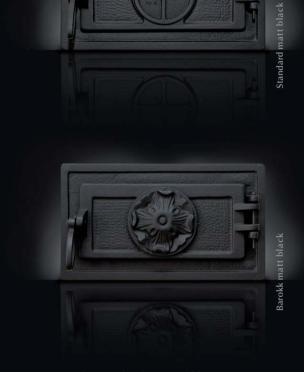

ack / antique / nickel / antique polished









Outer size: 350x470 mm Building size: 265x320 mm

#### OPERA

tile stove door





Heat-resistant glass Surface: sand washed Colour: matt black / antique





Outer size / Building size: 500x500 mm / 425x420 mm 480x465 mm / 400x385 mm 500x400 mm / 430x330 mm

Heat-resistant glass
Surface: sand washed / polished
Colour: antique / matt black /
graphite / nickel / antique polished











Outer size: 360x360 mm Building size: 300x300 mm tile stove door and ash door

DALI fireplace ash door



Surface: sand washed / polished Colour: matt black / graphite / antique / nickel / antique polished















Outer size: 265x265 mm / 360x360 mm Building size: 210x210 mm / 300x300 mm

Ash door

Outer size: 265x150 mm Building size: 210x110 mm



With Standard or Barokk draught adjusting disc Surface: sand washed / polished\* Colour: matt black / antique / nickel\* / antique polished\* \*only with Standard draught adjusting disc











Outer size: 340x200 mm Building size: 260x120 mm

### LANGALLO oven door

#### **BOILER DOORS**

tilting door, door with disc, full door





Surface: sand washed Colour: antique / matt black



Outer size: 540x360 mm Building size: 510x325 mm



Surface: sand washed Colour: crude casting



Outer size / Building size: 265x265 mm / 210x210 mm 360x360 mm / 300x300 mm\* \*only door with disc



Surface: sand washed Colour: matt black / antique





Toszka door outer size: 500x310 mm Toszka door building size: 430x230 mm

Minor door outer size: 360x250 mm Minor door building size: 290x210 mm

Mant