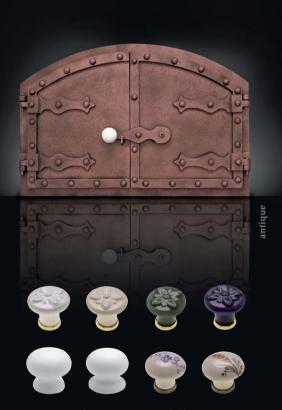

#### **BOILER DOORS**

tilting door, door with disc, full door

Surface: sand washed Colour: antique / matt black

Outer size: 540x360 mm Building size: 510x325 mm

Surface: sand washed Colour: crude casting

Outer size / Building size: 265x265 mm / 210x210 mm 360x360 mm / 300x300 mm\* \*only door with disc