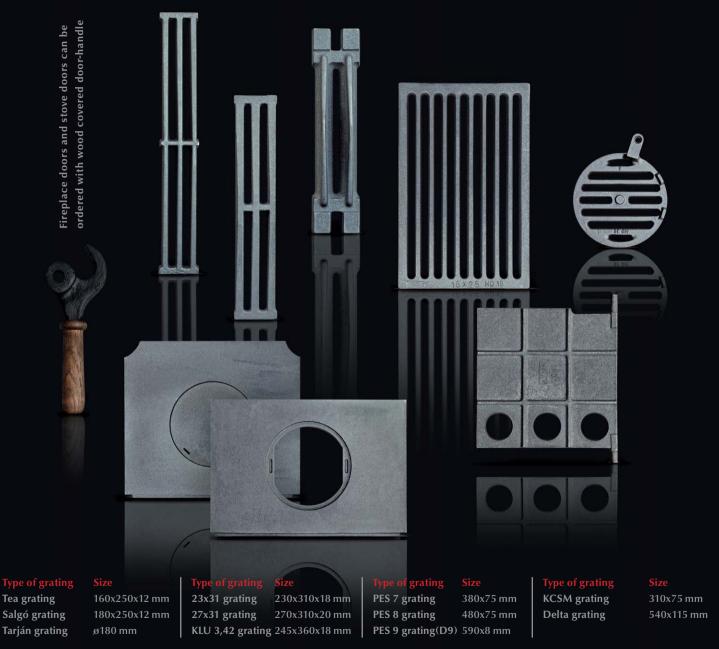

#### GRATING / COOKER-STOVE PLATES / OTHER CASTING

We offer gratings, stove plates (Tea, Salgó, portable tile stove), spark holders and other stoking technology casting goods (Salgó mantle), supplementary products (building claw, wadding string, etc.) in wide range. For detailed information, please contact us on the address you can find on the back cover!