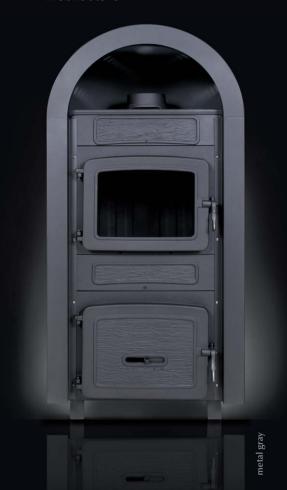

### DELTA mobile stove

Output: 8 kW

(Suitable for heating 140-160 air cubic metres)

Fuel: wood and/or coal Surface: sand washed

Colour: matt black / any choosen colour

Outer size: 540x350x1160 mm