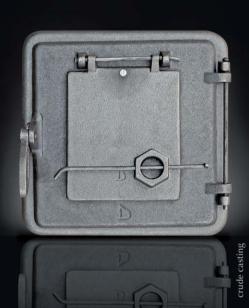

#### **BOILER DOORS**

tilting door, door with disc, full door

Surface: sand washed Colour: antique / matt black

Outer size: 540x360 mm Building size: 510x325 mm

Surface: sand washed Colour: crude casting

Outer size / Building size: 265x265 mm / 210x210 mm 360x360 mm / 300x300 mm\* \*only door with disc