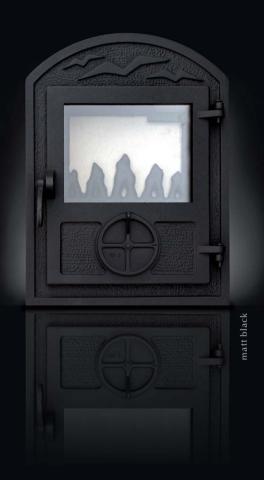

Outer size: 360x390 mm Building size: 270x300 mm

DALI large glass stove door

**Heat-resistant glass** With or without bird pattern Surface: polished / sand washed Colour: nickel / antique polished / antique / matt black

Outer size: 350x470 mm Building size: 265x320 mm

DALI stove door

**Heat-resistant glass** With or without bird pattern Surface: sand washed / polished Colour: matt black / antique / nickel / antique polished