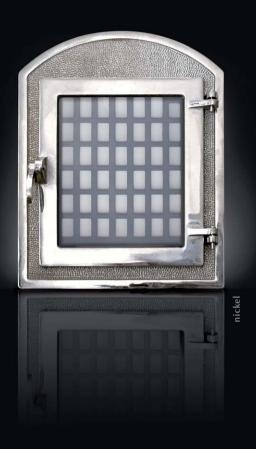

Outer size: 360x390 mm Building size: 270x300 mm

DALI large glass stove door

**Heat-resistant glass** With or without bird pattern Surface: polished / sand washed Colour: nickel / antique polished / antique / matt black

Outer size: 350x470 mm Building size: 265x320 mm

DALI stove door

**Heat-resistant glass** With or without bird pattern Surface: sand washed / polished Colour: matt black / antique / nickel / antique polished