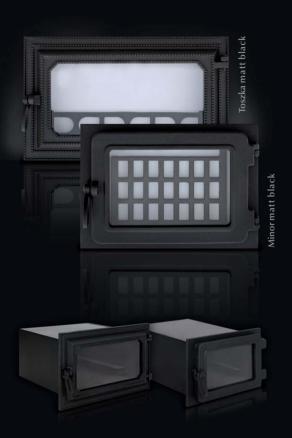

Surface: sand washed Colour: matt black / antique

Toszka door outer size: 500x310 mm Toszka door building size: 430x230 mm

Minor door outer size: 360x250 mm Minor door building size: 290x210 mm

Mantle sizes (width x depth x height)
Toszka oven: 430x400x230 mm
Minor oven: 290x400x210 mm