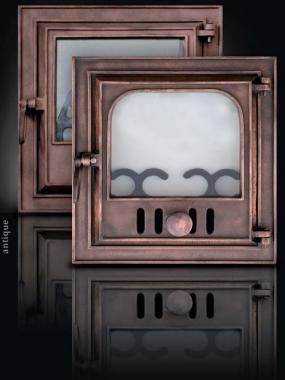

### NOVELLA stove door

antique polished

Heat-resistant glass Surface: sand washed Colour: matt black / antique

Outer size: 380x500 mm Building size: 275x340 mm With angled or rounded frame, heat-resistant glass Surface: sand washed / polished Colour: antique / antique polished / matt black