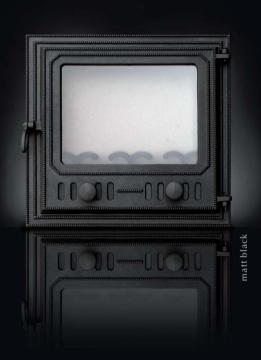

### NOVELLA stove door

antique polished

Heat-resistant glass Surface: sand washed Colour: matt black / antique

Outer size: 380x500 mm Building size: 275x340 mm With angled or rounded frame, heat-resistant glass Surface: sand washed / polished Colour: antique / antique polished / matt black