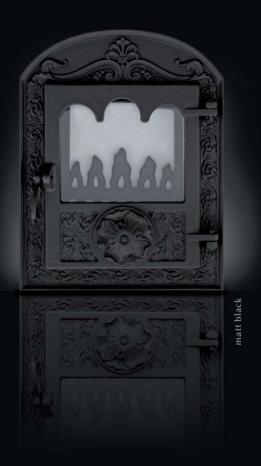

### NOVELLA stove door

antique polished

Heat-resistant glass Surface: sand washed Colour: matt black / antique

Outer size: 380x500 mm Building size: 275x340 mm With angled or rounded frame, heat-resistant glass Surface: sand washed / polished Colour: antique / antique polished / matt black