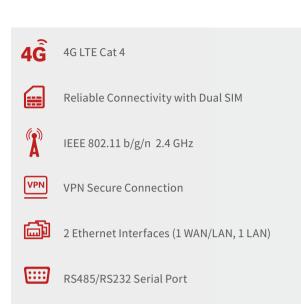

### WR100LEU

| Region | Mobile                    | WiFi                       | Ethernet                         |
|--------|---------------------------|----------------------------|----------------------------------|
| EMEA   | LTE Cat 4<br>WCDMA<br>GSM | IEEE 802.11 b/g/n, 2.4 GHz | 1 x FE (LAN/WAN)<br>1 x FE (LAN) |

## Hardware

| Dimensions               | 90mm x 90mm x 24mm                                    |
|--------------------------|-------------------------------------------------------|
| Weight                   | 200g                                                  |
| Operating<br>Voltage     | 8 - 32V DC                                            |
| Operating<br>Temperature | -30°C to + 70°C<br>-40°C to + 80°C for storage        |
| Ethernet Ports           | 1 WAN(10/100Mbps)<br>1 LAN (10/100Mbps)               |
| Mobile                   | 4G LTE Cat 4, 3G, 2G                                  |
| WiFi                     | IEEE 802.11 a/b/g/n 2.4 GHz                           |
| Serial Port              | 1 serial port<br>(RS485 or RS232 on demand)           |
| SIM Slots                | 2                                                     |
| Mobile<br>Antennas       | 2x SMA                                                |
| WiFi Antenna             | 1x RP-SMA                                             |
| Power Sockets            | 4 pin                                                 |
| LED Indicators           | Power, Mobile Status, Mobile Signal<br>Strength, WiFi |
| Reset Button             | 1                                                     |
|                          |                                                       |