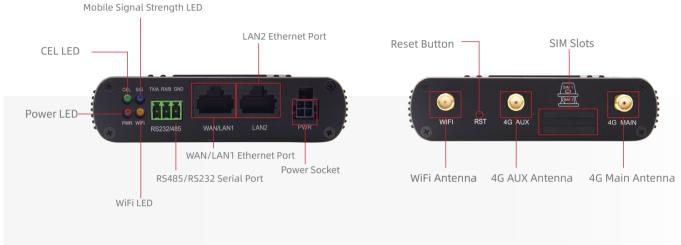

#### **Front View**

#### **Rear View**

## Hardware

| Dimensions               | 90mm x 90mm x 24mm                                    |
|--------------------------|-------------------------------------------------------|
| Weight                   | 200g                                                  |
| Operating<br>Voltage     | 8 - 32V DC                                            |
| Operating<br>Temperature | -30°C to + 70°C<br>-40°C to + 80°C for storage        |
| Ethernet Ports           | 1 WAN(10/100Mbps)<br>1 LAN (10/100Mbps)               |
| Mobile                   | 4G LTE Cat 4, 3G, 2G                                  |
| WiFi                     | IEEE 802.11 a/b/g/n 2.4 GHz                           |
| Serial Port              | 1 serial port<br>(RS485 or RS232 on demand)           |
| SIM Slots                | 2                                                     |
| Mobile<br>Antennas       | 2x SMA                                                |
| WiFi Antenna             | 1x RP-SMA                                             |
| Power Sockets            | 4 pin                                                 |
| LED Indicators           | Power, Mobile Status, Mobile Signal<br>Strength, WiFi |
| Reset Button             | 1                                                     |
|                          |                                                       |