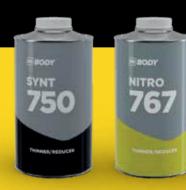

APPLY DIRECT TO

BARE METAL

GALVANIZED STEEL

ALUMINIUM

STAINLESS STEEL

**RUST** 

Can be applied with spray gun, roll, brush or spray.

Dilute with 25% **750 SYNT THINNER / 767 NITRO THINNER** 

OR

Mix 4:1 with **710 HARDENER** for increased endurance and hardness.