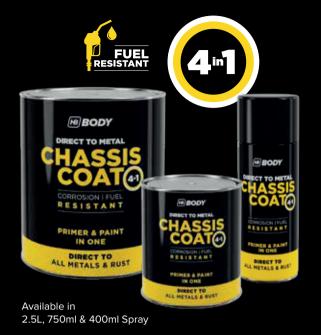

## CHASSIS COAT

Fast-drying, anticorrosive primer & paint-in-one coating, ideal for direct application to all metals and rust!

Provides excellent protection against corrosion, fuel and petroleum, for long-lasting results in demanding conditions.

From small touch-ups and details to larger restorations, CHASSIS COAT is a great solution for top coating and protection of metallic substrates.

Finish: semi-gloss

Theoretical Coverage 13-16 m<sup>2</sup>/L

APPLY DIRECT TO

BARE METAL

GALVANIZED STEEL

ALUMINIUM

STAINLESS STEEL

**RUST** 

Can be applied with spray gun, roll, brush or spray.

Dilute with 25% **750 SYNT THINNER / 767 NITRO THINNER** 