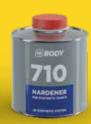

O**ALL METALS & RUST



### **DIRECT TO METAL**

## CHASSIS COAT

Fast-drying, anticorrosive primer & paint-in-one coating, ideal for direct application to all metals and rust!

Provides excellent protection against corrosion, fuel and petroleum, for long-lasting results in demanding conditions.

From small touch-ups and details to larger restorations, CHASSIS COAT is a great solution for top coating and protection of metallic substrates.

Finish: semi-gloss

Theoretical Coverage 13-16 m<sup>2</sup>/L

APPLY DIRECT TO



BARE METAL



GALVANIZED STEEL



ALUMINIUM



STAINLESS STEEL



**RUST** 









Can be applied with spray gun, roll, brush or spray.

Dilute with 25% **750 SYNT THINNER / 767 NITRO THINNER** 

OR

Mix 4:1 with **710 HARDENER** for increased endurance and hardness.







### **COLOUR INDEX**

|             | RAL 1018            | RAL 3000    | RED<br>(RAL 3009)   |
|-------------|---------------------|-------------|---------------------|
| 750ml       | 4101510181          | 4101530001  | 4100900001          |
| 2.5L        | 4101510183*         | 4101530003* | 4100900003          |
| 400ml Spray | 5030010180          | 5030030000  | 5030400000          |
|             |                     |             |                     |
|             | RAL 5013            | RAL 6005    | RAL 7016            |
| 750ml       | 4101550131          | 4101560051  | 4101570161          |
| 2.5L        | 4101550133          | 4101560053  | 4101570163          |
| 400ml Spray | 5030050130          | 5030060050  | 5030070160          |
|             | RAL 7040