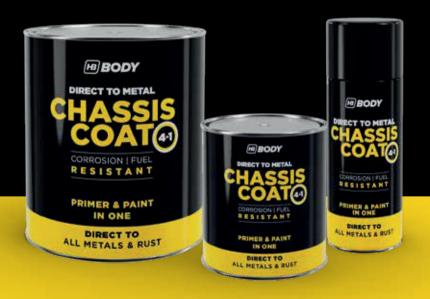

# CHASSIS COAT (4-1)

**PRIMER & PAINT IN ONE** 

CORROSION | FUEL
RESISTANT

**DIRECT TO**ALL METALS & RUST

## CHASSIS COAT

Fast-drying, anticorrosive primer & paint-in-one coating, ideal for direct application to all metals and rust!

Provides excellent protection against corrosion, fuel and petroleum, for long-lasting results in demanding conditions.

From small touch-ups and details to larger restorations, CHASSIS COAT is a great solution for top coating and protection of metallic substrates.

Finish: semi-gloss

Theoretical Coverage 13-16 m<sup>2</sup>/L