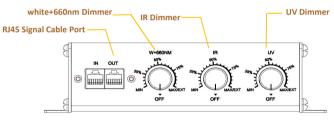

# Instructions for dimmers

#### Dimmer box function introduction diagram

## White+660nm Dimmer: Control dimming of white light+660nm diodes IR Dimmer: Control dimming for IR diodes UV Dimmer: Control dimming for UV diodes Signal Cable port: to connect the RJ45 cable, group dimming for lamps

#### **Daisy Chain Connection**

--Central control the dimming when multiple lamps connected with RJ45 signal cable

(1) 0-10V dimming for White+660nm Diodes (2) 0-10V dimming for IR730nm Diodes (3) 0-10V dimming for UV395nm Diodes