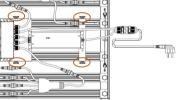

#### Dimmer box function introduction diagram

## White+660nm Dimmer: Control dimming of white light+660nm diodes IR Dimmer: Control dimming for IR diodes UV Dimmer: Control dimming for UV diodes Signal Cable port: to connect the RJ45 cable, group dimming for lamps

#### **Daisy Chain Connection**

--Central control the dimming when multiple lamps connected with RJ45 signal cable

(1) 0-10V dimming for White+660nm Diodes (2) 0-10V dimming for IR730nm Diodes (3) 0-10V dimming for UV395nm Diodes