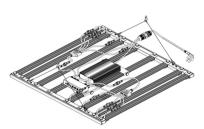

# Installations

(1) Install M4\*8 screw, tighten the LED bars

### (2) Lock the M4\*12 screw, tighten the bracket for driver

# (3) Align bayonet, connect cable connector, and tighten the nut

(4) Install the lifting ropes