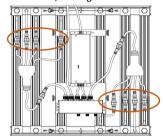

# Installations

(1) Install M4\*8 screw, tighten the LED bars

### (2) Lock the M4\*12 screw, tighten the bracket for driver

# (3) Align bayonet, connect cable connector, and tighten the nut

(4) Install the lifting ropes