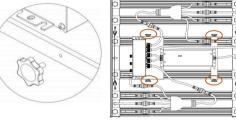

# (3) Align bayonet, connect cable connector, and tighten the nut

(4) Install the lifting ropes

# Instructions for dimmers

#### Dimmer box function introduction diagram

## White+660nm Dimmer: Control dimming of white light+660nm diodes IR Dimmer: Control dimming for IR diodes UV Dimmer: Control dimming for UV diodes Signal Cable port: to connect the RJ45 cable, group dimming for lamps