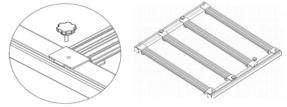

# Installations

(1) Install M4\*8 screw, tighten the LED bars

### (2) Lock the M4\*12 screw, tighten the bracket for driver