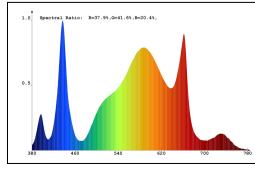

### Full Spectrum with UV395nm IR730nm added

The LED series features a perfect blend of both full-spectrum white LED diodes and red LED diodes. This results in the perfect spectrum for all phases of growth. The mix of white and red LEDs result in a relatively high ratio of bluish light. Blue light keeps your crop tight and compact in the vegetative stage and adds to optimal morphogenesis and light uptake by the plant.

Full-spectrum with UV395nm(purple light)& IR730nm(far-red light) added. IR730nm helps improve stem growth, as well as helps increase the number of flowers and fruits. and UV395 at a certain time can help to increase the THC and CBD, making the plants resistant to pathogens and pests. UV IR need to be turned on at flowering stage.