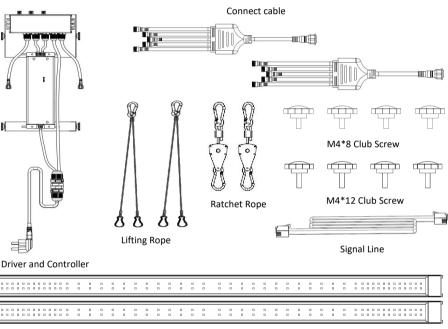

### Accessories

### LED Bracket Bars

|   | accessories           | YB-C06-240W | YB-C08-320W | YB-C08-480W | YB-C10-600W/<br>650W/680W | YB-C10-800W | YB-C12-1000W |
|---|-----------------------|-------------|-------------|-------------|---------------------------|-------------|--------------|
| 1 | LED bars              | 4pcs        | 6pcs        | 6pcs        | 8pcs                      | 8pcs        | 10pcs        |
| 2 | LED Bracket Bars      | 2pcs        | 2pcs        | 2pcs        | 2pcs                      | 2pcs        | 2pcs         |
| 3 | Driver and Controller | 1рс         | 1pc         | 1pc         | 1pc                       | 1pc         | 1pc          |
| 4 | Connect cable         | 2pcs        | 2pcs        | 2pcs        | 2pcs                      | 2pcs        | 2pcs         |
| 5 | Ratchet Rope          | 2pcs        | 2pcs        | 2pcs        | 2pcs                      | 2pcs        | 2pcs         |
| 6 | Lifting Rope          | 2pcs        | 2pcs        | 2pcs        | 2pcs                      | 2pcs        | 2pcs         |
| 7 | Signal Line           | 1рс         | 1pc         | 1pc         | 1pc                       | 1pc         | 1pc          |
| 8 | M4*8 Club Screw       | 8pcs        | 8pcs        | 12pcs       | 16pcs                     | 16pcs       | 20pcs        |
| 9 | M4*12 Club Screw      | 4pcs        | 4pcs        | 4pcs        | 4pcs                      | 4pcs        | 4pcs         |

# Installations

(1) Install M4\*8 screw, tighten the LED bars

### (2) Lock the M4\*12 screw, tighten the bracket for driver

# (3) Align bayonet, connect cable connector, and tighten the nut

(4) Install the lifting ropes