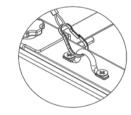

# (3) Align bayonet, connect cable connector, and tighten the nut

(4) Install the lifting ropes