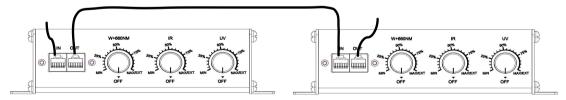

# Instructions for dimmers

#### Dimmer box function introduction diagram

## White+660nm Dimmer: Control dimming of white light+660nm diodes IR Dimmer: Control dimming for IR diodes UV Dimmer: Control dimming for UV diodes Signal Cable port: to connect the RJ45 cable, group dimming for lamps

#### **Daisy Chain Connection**

--Central control the dimming when multiple lamps connected with RJ45 signal cable

(1) 0-10V dimming for White+660nm Diodes (2) 0-10V dimming for IR730nm Diodes (3) 0-10V dimming for UV395nm Diodes