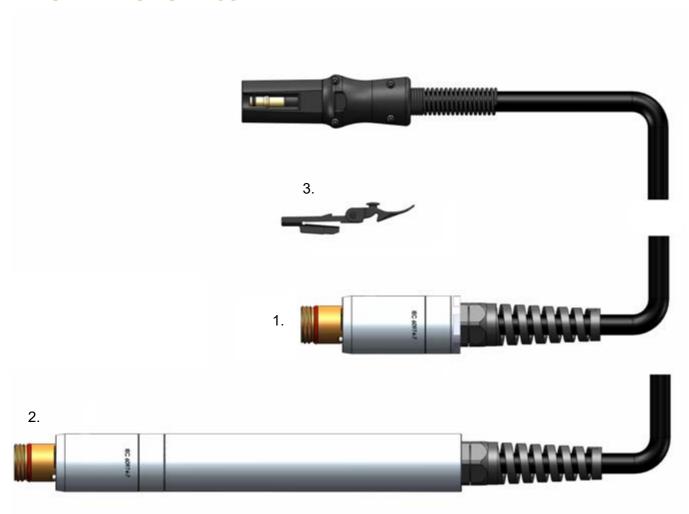

### **HAND TORCH ASSEMBLY**

| ltem | Part No.     | Description                                                                | Pcs |
|------|--------------|----------------------------------------------------------------------------|-----|
| NS   | EX-6-133-001 | DEMO FHT-EX®125TTH Hand Torch Assembly/TCS13                               | 1   |
| 1.   | EX-6-139-001 | FHT-EX®125TTH Hand Torch Assembly-w/o consumables w/5m (16.5')Lead/TCS13   | 1   |
| 1.   | EX-6-139-002 | FHT-EX®125TTH Hand Torch Assembly-w/o consumables w/8m (26.2') Lead/TCS13  | 1   |
| 1.   | EX-6-139-003 | FHT-EX®125TTH Hand Torch Assembly-w/o consumables w/15m (49.2') Lead/TCS13 | 1   |
| 1.   | EX-6-139-004 | FHT-EX®125TTH Hand Torch Assembly-w/o consumables w/23m (75.5') Lead/TCS13 | 1   |
| 2.   | EX-0-321-003 | Latch with Key Assembly                                                    | 1   |

O LATCH WITH KEY IS NOT CONTENT OF TORCHES ABOVE. IF YOU NEED IT, YOU HAVE TO ORDER SEPARATELY.

Last update of this page: 30.06.2023. See Revision history for details.