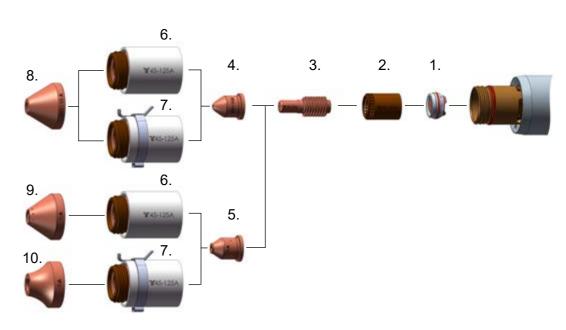

### **MACHINE TORCH CONSUMABLES - 45-65 A**

|      |              | -                                |      |      |                |                                |     |
|------|--------------|----------------------------------|------|------|----------------|--------------------------------|-----|
|      |              |                                  |      |      |                |                                |     |
|      |              |                                  |      |      |                |                                |     |
|      |              |                                  |      |      |                |                                |     |
|      |              |                                  |      |      |                |                                |     |
| lton | Part No.     | Description                      | Pag  | ltom | Part No.       | Description                    | Pcs |
|      |              | <u>'</u>                         | r CS |      |                | ·                              | FCS |
| 1.   | EX-6-446-001 | Swirl Ring Holder                | 1    | 7.   | EX-6-415-021   | Retaining Cap 45-125A          | 1   |
| 2.   | EX-6-404-021 | Swirl Ring 45-125A               | 1    | 8.   | EX-6-415-022   | Retaining Cap 45-125A, IHS Tab | 1   |
| 3    | FX-6-401-021 | Electrode 45-125A (5pcs package) | 1    | 9    | FX-6-421-022   | Shield 45-65A, Machine         | 1   |
| ٥.   | 2710 101 021 | Licetrode 45 125A (Spes package) |      | ,.   | L/( 0 12 1 022 | Silicia 43 05A, Macillic       |     |
|      | EX-6-409-024 |                                  | 1    |      |                | Gouging Shield, Standard       | 1   |
| 4.   |              | Nozzle 45A                       | 1    | 10.  | EX-6-440-023   |                                | 1   |

| ltem | Part No.     | Description                      | Pcs | Item | Part No.     | Description                    | Pcs |
|------|--------------|----------------------------------|-----|------|--------------|--------------------------------|-----|
| 1.   | EX-6-446-001 | Swirl Ring Holder                | 1   | 6.   | EX-6-415-021 | Retaining Cap 45-125A          | 1   |
| 2.   | EX-6-404-021 | Swirl Ring 45-125A               | 1   | 7.   | EX-6-415-022 | Retaining Cap 45-125A, IHS Tab | 1   |
| 3.   | EX-6-401-021 | Electrode 45-125A (5pcs package) | 1   | 8.   | EX-6-421-021 | Shield 85-125A, Machine        | 1   |
| 4.   | EX-6-409-021 | Nozzle 85-125A                   | 1   | 9.   | EX-6-440-023 | Gouging Shield, Standard       | 1   |
| 5.   | EX-6-440-020 | Gouging Nozzle                   | 1   | 10.  | EX-6-440-024 | Gouging Shield, High Removal   | 1   |