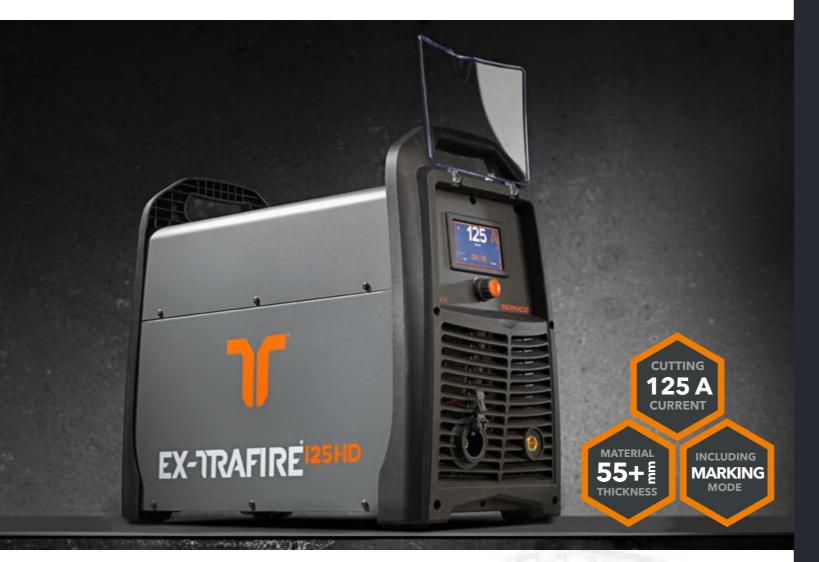

# EX-TRAFIRE 125HD INDUSTRIAL CUTTING. **HEAVY-DUTY PERFORMANCE.**

**SOLUTIONS / INDUSTRIES** 

### EX-TRAFIRE® 125HD

### **IMPRESSIVE PERFORMANCE**

- Extremely high cutting speed
- Maximum cutting quality, even with long cuts
- Also ideal for automated processes

**MARKING MODE** 

- + Automatic gas identification (air, nitrogen, argon)
- Integrated gas saving function
- + Fine, deep or wide markings
- Optional smooth marking for applications bellow 30A

### **HIGHEST FLEXIBILITY**

- Plate thicknesses up to 55 mm
- For mechanized and manual applications
- Gouging with high removal rate
- Suitable for worldwide use

- · Cutting gas media, electricity and pilot current
- Compensation for pressure drops
- Fewer operating errors, better cutting quality