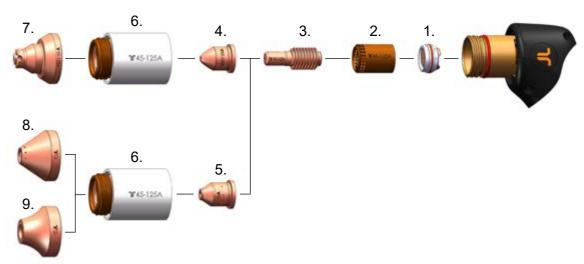

### **MACHINE TORCH CONSUMABLES - 45-65 A**

|      |              | -                                |      |      |                |                                |     |
|------|--------------|----------------------------------|------|------|----------------|--------------------------------|-----|
|      |              |                                  |      |      |                |                                |     |
|      |              |                                  |      |      |                |                                |     |
|      |              |                                  |      |      |                |                                |     |
|      |              |                                  |      |      |                |                                |     |
| lton | Part No.     | Description                      | Pag  | ltom | Part No.       | Description                    | Pcs |
|      |              | <u>'</u>                         | r CS |      |                | ·                              | FCS |
| 1.   | EX-6-446-001 | Swirl Ring Holder                | 1    | 7.   | EX-6-415-021   | Retaining Cap 45-125A          | 1   |
| 2.   | EX-6-404-021 | Swirl Ring 45-125A               | 1    | 8.   | EX-6-415-022   | Retaining Cap 45-125A, IHS Tab | 1   |
| 3    | FX-6-401-021 | Electrode 45-125A (5pcs package) | 1    | 9    | FX-6-421-022   | Shield 45-65A, Machine         | 1   |
| ٥.   | 2710 101 021 | Licetrode 45 125A (Spes package) |      | ,.   | L/( 0 12 1 022 | Silicia 43 05A, Macillic       |     |
|      | EX-6-409-024 |                                  | 1    |      |                | Gouging Shield, Standard       | 1   |
| 4.   |              | Nozzle 45A                       | 1    | 10.  | EX-6-440-023   |                                | 1   |

| ltem | Part No.     | Description                      | Pcs | Item | Part No.     | Description                    | Pcs |
|------|--------------|----------------------------------|-----|------|--------------|--------------------------------|-----|
| 1.   | EX-6-446-001 | Swirl Ring Holder                | 1   | 6.   | EX-6-415-021 | Retaining Cap 45-125A          | 1   |
| 2.   | EX-6-404-021 | Swirl Ring 45-125A               | 1   | 7.   | EX-6-415-022 | Retaining Cap 45-125A, IHS Tab | 1   |
| 3.   | EX-6-401-021 | Electrode 45-125A (5pcs package) | 1   | 8.   | EX-6-421-021 | Shield 85-125A, Machine        | 1   |
| 4.   | EX-6-409-021 | Nozzle 85-125A                   | 1   | 9.   | EX-6-440-023 | Gouging Shield, Standard       | 1   |
| 5.   | EX-6-440-020 | Gouging Nozzle                   | 1   | 10.  | EX-6-440-024 | Gouging Shield, High Removal   | 1   |