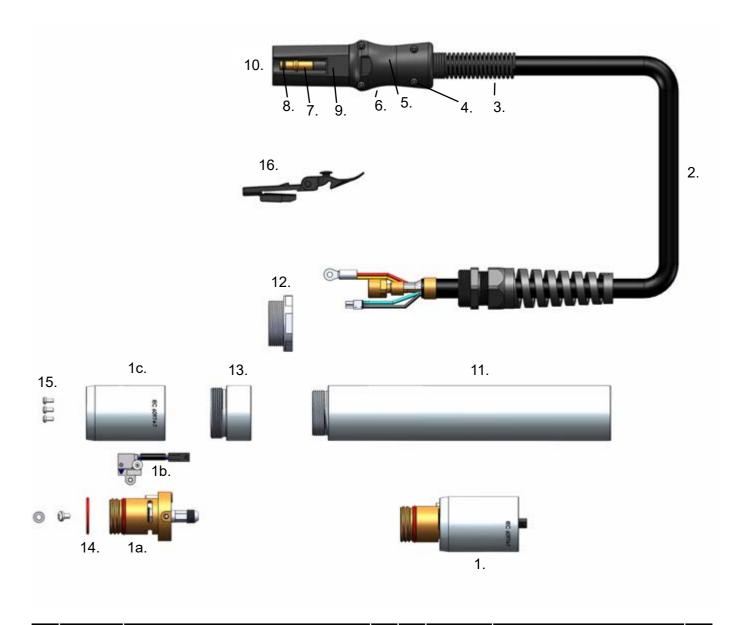

### **HAND TORCH COMPONENTS**

| Item | Part No.     | Description                                                 | Pcs | Item | Part No.     | Description                                        | Pcs |
|------|--------------|-------------------------------------------------------------|-----|------|--------------|----------------------------------------------------|-----|
| 1.   | EX-6-374-001 | FHT-EX®125TTH Hand Torch Lead Replacement 5m (16.5')/TCS13  | 1   | 8.   | EX-0-325-005 | Male Crimp Pin for TCS Plug                        | 1   |
| 1.   | EX-6-374-002 | FHT-EX®125TTH Hand Torch Lead Replacement 8m (26.2')/TCS13  | 1   | 9.   | EX-0-323-001 | TCS13 Plug Body                                    | 1   |
| 1.   | EX-6-374-003 | FHT-EX®125TTH Hand Torch Lead Replacement 15m (49.2')/TCS13 | 1   | 10.  | EX-6-302-001 | Hand Torch Body                                    | 1   |
| 1.   | EX-6-374-004 | FHT-EX®125TTH Hand Torch Lead Replacement 23m (75')/TCS13   | 1   | 11.  | EX-6-431-001 | O-Ring (fitted on the torch body) - 2 pcs          | 1   |
| 2.   | EX-6-306-004 | TCS Plug Spring Strain Relief                               | 1   | 12.  | EX-6-314-001 | Hand Torch Handle Replacement Kit                  | 1   |
| 3.   | EX-0-325-015 | TCS Clam Shell Screw Kit (incl. 4 screws)                   | 1   | 13.  | EX-5-305-001 | Cap-sensor Replacement Kit with Screws/ Hand Torch | 1   |
| 4.   | EX-0-325-002 | TCS Clam Shell Upper                                        | 1   | 14.  | EX-5-313-031 | Safety Trigger                                     | 1   |
| 5.   | EX-0-325-001 | TCS Clam Shell Lower                                        | 1   | 15.  | EX-6-308-001 | Hand Torch Handle with Screws (6pcs)               | 1   |
| 6.   | EX-0-325-010 | Retaining Ring (Outer circlip ring)                         | 1   | 16.  | EX-5-313-030 | Safety Trigger Micro-Switch                        | 1   |
| 7.   | EX-0-325-009 | O-Ring (fitted in the TCS plug)                             | 1   | 17.  | EX-0-321-003 | Latch w/Key Assembly                               | 1   |

Last update of this page: 30.06.2023. See Revision history for details.