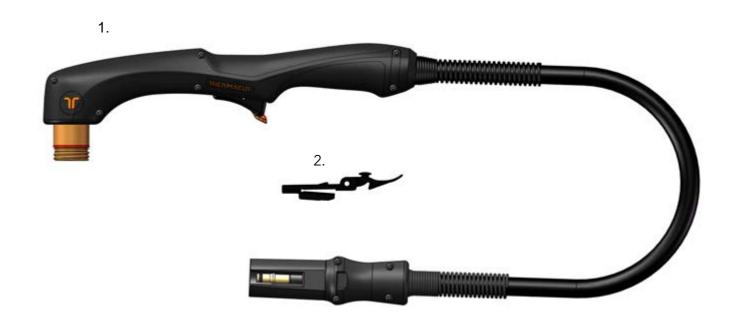

### **HAND TORCH ASSEMBLY**

| ltem | Part No.     | Description                                                                | Pcs |
|------|--------------|----------------------------------------------------------------------------|-----|
| NS   | EX-6-133-001 | DEMO FHT-EX®125TTH Hand Torch Assembly/TCS13                               | 1   |
| 1.   | EX-6-139-001 | FHT-EX®125TTH Hand Torch Assembly-w/o consumables w/5m (16.5')Lead/TCS13   | 1   |
| 1.   | EX-6-139-002 | FHT-EX®125TTH Hand Torch Assembly-w/o consumables w/8m (26.2') Lead/TCS13  | 1   |
| 1.   | EX-6-139-003 | FHT-EX®125TTH Hand Torch Assembly-w/o consumables w/15m (49.2') Lead/TCS13 | 1   |
| 1.   | EX-6-139-004 | FHT-EX®125TTH Hand Torch Assembly-w/o consumables w/23m (75.5') Lead/TCS13 | 1   |
| 2.   | EX-0-321-003 | Latch with Key Assembly                                                    | 1   |

O LATCH WITH KEY IS NOT CONTENT OF TORCHES ABOVE. IF YOU NEED IT, YOU HAVE TO ORDER SEPARATELY.

Last update of this page: 30.06.2023. See Revision history for details.