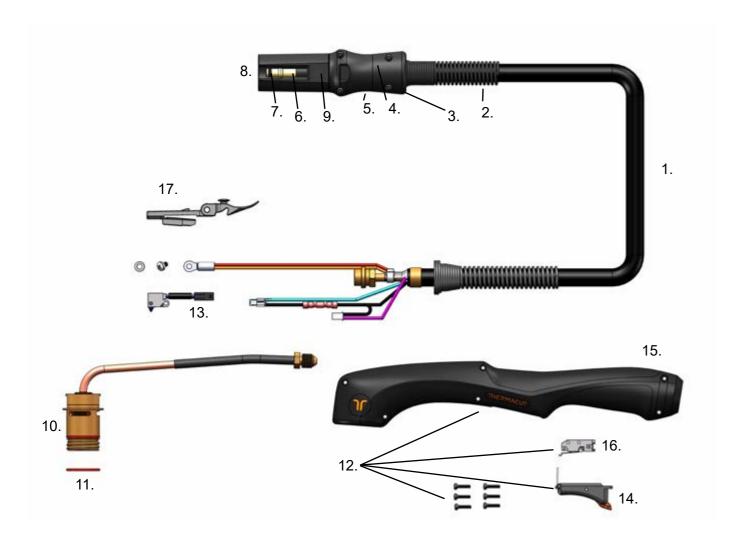

### **HAND TORCH COMPONENTS**

| Item | Part No.     | Description                                                 | Pcs | Item | Part No.     | Description                                        | Pcs |
|------|--------------|-------------------------------------------------------------|-----|------|--------------|----------------------------------------------------|-----|
| 1.   | EX-6-374-001 | FHT-EX®125TTH Hand Torch Lead Replacement 5m (16.5')/TCS13  | 1   | 8.   | EX-0-325-005 | Male Crimp Pin for TCS Plug                        | 1   |
| 1.   | EX-6-374-002 | FHT-EX®125TTH Hand Torch Lead Replacement 8m (26.2')/TCS13  | 1   | 9.   | EX-0-323-001 | TCS13 Plug Body                                    | 1   |
| 1.   | EX-6-374-003 | FHT-EX®125TTH Hand Torch Lead Replacement 15m (49.2')/TCS13 | 1   | 10.  | EX-6-302-001 | Hand Torch Body                                    | 1   |
| 1.   | EX-6-374-004 | FHT-EX®125TTH Hand Torch Lead Replacement 23m (75')/TCS13   | 1   | 11.  | EX-6-431-001 | O-Ring (fitted on the torch body) - 2 pcs          | 1   |
| 2.   | EX-6-306-004 | TCS Plug Spring Strain Relief                               | 1   | 12.  | EX-6-314-001 | Hand Torch Handle Replacement Kit                  | 1   |
| 3.   | EX-0-325-015 | TCS Clam Shell Screw Kit (incl. 4 screws)                   | 1   | 13.  | EX-5-305-001 | Cap-sensor Replacement Kit with Screws/ Hand Torch | 1   |
| 4.   | EX-0-325-002 | TCS Clam Shell Upper                                        | 1   | 14.  | EX-5-313-031 | Safety Trigger                                     | 1   |
| 5.   | EX-0-325-001 | TCS Clam Shell Lower                                        | 1   | 15.  | EX-6-308-001 | Hand Torch Handle with Screws (6pcs)               | 1   |
| 6.   | EX-0-325-010 | Retaining Ring (Outer circlip ring)                         | 1   | 16.  | EX-5-313-030 | Safety Trigger Micro-Switch                        | 1   |
| 7.   | EX-0-325-009 | O-Ring (fitted in the TCS plug)                             | 1   | 17.  | EX-0-321-003 | Latch w/Key Assembly                               | 1   |

Last update of this page: 30.06.2023. See Revision history for details.