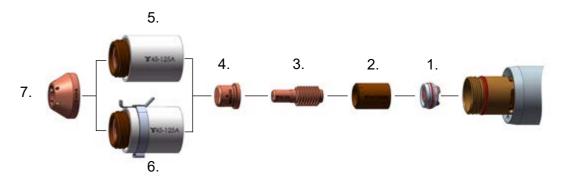

### **HAND TORCH CONSUMABLES - 45-65 A**

| ltem | Part No.     | Description                      | Pcs | Item | Part No.     | Description                  | Pcs |
|------|--------------|----------------------------------|-----|------|--------------|------------------------------|-----|
| 1.   | EX-6-446-001 | Swirl Ring Holder                | 1   | 6.   | EX-6-440-020 | Gouging Nozzle               | 1   |
| 2.   | EX-6-404-021 | Swirl Ring 45-125A               | 1   | 7.   | EX-6-415-021 | Retaining Cap 45-125A        | 1   |
| 3.   | EX-6-401-021 | Electrode 45-125A (5pcs package) | 1   | 8.   | EX-6-419-022 | Shield 45-65A, Hand          | 1   |
| 4.   | EX-6-409-024 | Nozzle 45A                       | 1   | 9.   | EX-6-440-023 | Gouging Shield, Standard     | 1   |
| 5.   | EX-6-409-023 | Nozzle 65A                       | 1   | 10.  | EX-6-440-024 | Gouging Shield, High Removal | 1   |

### **HAND TORCH CONSUMABLES - 85-125 A**

| Item | Part No.     | Description                      | Pcs | ltem | Part No.     | Description                  | Pcs |
|------|--------------|----------------------------------|-----|------|--------------|------------------------------|-----|
| 1.   | EX-6-446-001 | Swirl Ring Holder                | 1   | 5.   | EX-6-415-021 | Retaining Cap 45-125A        | 1   |
| 2.   | EX-6-404-021 | Swirl Ring 45-125A               | 1   | 6.   | EX-6-419-021 | Shield 85-125A, Hand         | 1   |
| 3.   | EX-6-401-021 | Electrode 45-125A (5pcs package) | 1   | 7.   | EX-6-440-023 | Gouging Shield, Standard     | 1   |
| 4.   | EX-6-409-021 | Nozzle 85-125A                   | 1   | 8.   | EX-6-440-024 | Gouging Shield, High Removal | 1   |
| 5.   | EX-6-440-020 | Gouging Nozzle                   | 1   |      |              |                              |     |