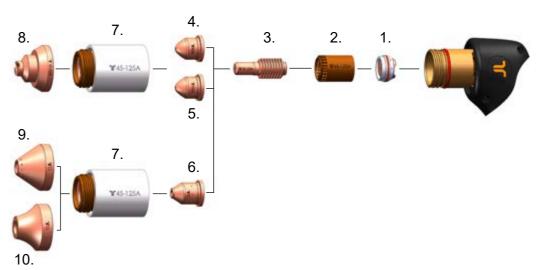

### **HAND TORCH CONSUMABLES - 45-65 A**

| ltem | Part No.     | Description                      | Pcs | Item | Part No.     | Description                  | Pcs |
|------|--------------|----------------------------------|-----|------|--------------|------------------------------|-----|
| 1.   | EX-6-446-001 | Swirl Ring Holder                | 1   | 6.   | EX-6-440-020 | Gouging Nozzle               | 1   |
| 2.   | EX-6-404-021 | Swirl Ring 45-125A               | 1   | 7.   | EX-6-415-021 | Retaining Cap 45-125A        | 1   |
| 3.   | EX-6-401-021 | Electrode 45-125A (5pcs package) | 1   | 8.   | EX-6-419-022 | Shield 45-65A, Hand          | 1   |
| 4.   | EX-6-409-024 | Nozzle 45A                       | 1   | 9.   | EX-6-440-023 | Gouging Shield, Standard     | 1   |
| 5.   | EX-6-409-023 | Nozzle 65A                       | 1   | 10.  | EX-6-440-024 | Gouging Shield, High Removal | 1   |

### **HAND TORCH CONSUMABLES - 85-125 A**

| Item | Part No.     | Description                      | Pcs | ltem | Part No.     | Description                  | Pcs |
|------|--------------|----------------------------------|-----|------|--------------|------------------------------|-----|
| 1.   | EX-6-446-001 | Swirl Ring Holder                | 1   | 5.   | EX-6-415-021 | Retaining Cap 45-125A        | 1   |
| 2.   | EX-6-404-021 | Swirl Ring 45-125A               | 1   | 6.   | EX-6-419-021 | Shield 85-125A, Hand         | 1   |
| 3.   | EX-6-401-021 | Electrode 45-125A (5pcs package) | 1   | 7.   | EX-6-440-023 | Gouging Shield, Standard     | 1   |
| 4.   | EX-6-409-021 | Nozzle 85-125A                   | 1   | 8.   | EX-6-440-024 | Gouging Shield, High Removal | 1   |
| 5.   | EX-6-440-020 | Gouging Nozzle                   | 1   |      |              |                              |     |