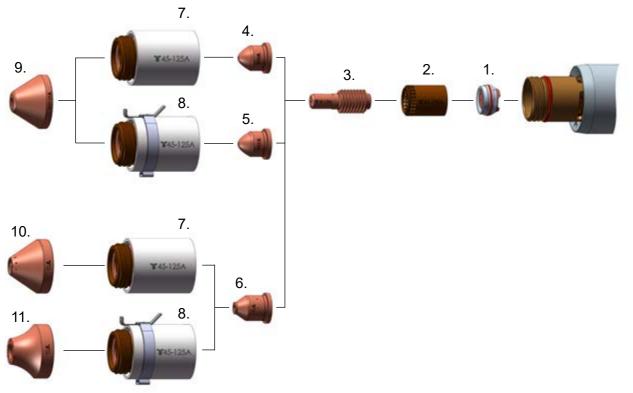

### **HAND TORCH CONSUMABLES - 45-65 A**

| ltem | Part No.     | Description                      | Pcs | Item | Part No.     | Description                  | Pcs |
|------|--------------|----------------------------------|-----|------|--------------|------------------------------|-----|
| 1.   | EX-6-446-001 | Swirl Ring Holder                | 1   | 6.   | EX-6-440-020 | Gouging Nozzle               | 1   |
| 2.   | EX-6-404-021 | Swirl Ring 45-125A               | 1   | 7.   | EX-6-415-021 | Retaining Cap 45-125A        | 1   |
| 3.   | EX-6-401-021 | Electrode 45-125A (5pcs package) | 1   | 8.   | EX-6-419-022 | Shield 45-65A, Hand          | 1   |
| 4.   | EX-6-409-024 | Nozzle 45A                       | 1   | 9.   | EX-6-440-023 | Gouging Shield, Standard     | 1   |
| 5.   | EX-6-409-023 | Nozzle 65A                       | 1   | 10.  | EX-6-440-024 | Gouging Shield, High Removal | 1   |

### **HAND TORCH CONSUMABLES - 85-125 A**

| Item | Part No.     | Description                      | Pcs | ltem | Part No.     | Description                  | Pcs |
|------|--------------|----------------------------------|-----|------|--------------|------------------------------|-----|
| 1.   | EX-6-446-001 | Swirl Ring Holder                | 1   | 5.   | EX-6-415-021 | Retaining Cap 45-125A        | 1   |
| 2.   | EX-6-404-021 | Swirl Ring 45-125A               | 1   | 6.   | EX-6-419-021 | Shield 85-125A, Hand         | 1   |
| 3.   | EX-6-401-021 | Electrode 45-125A (5pcs package) | 1   | 7.   | EX-6-440-023 | Gouging Shield, Standard     | 1   |
| 4.   | EX-6-409-021 | Nozzle 85-125A                   | 1   | 8.   | EX-6-440-024 | Gouging Shield, High Removal | 1   |
| 5.   | EX-6-440-020 | Gouging Nozzle                   | 1   |      |              |                              |     |