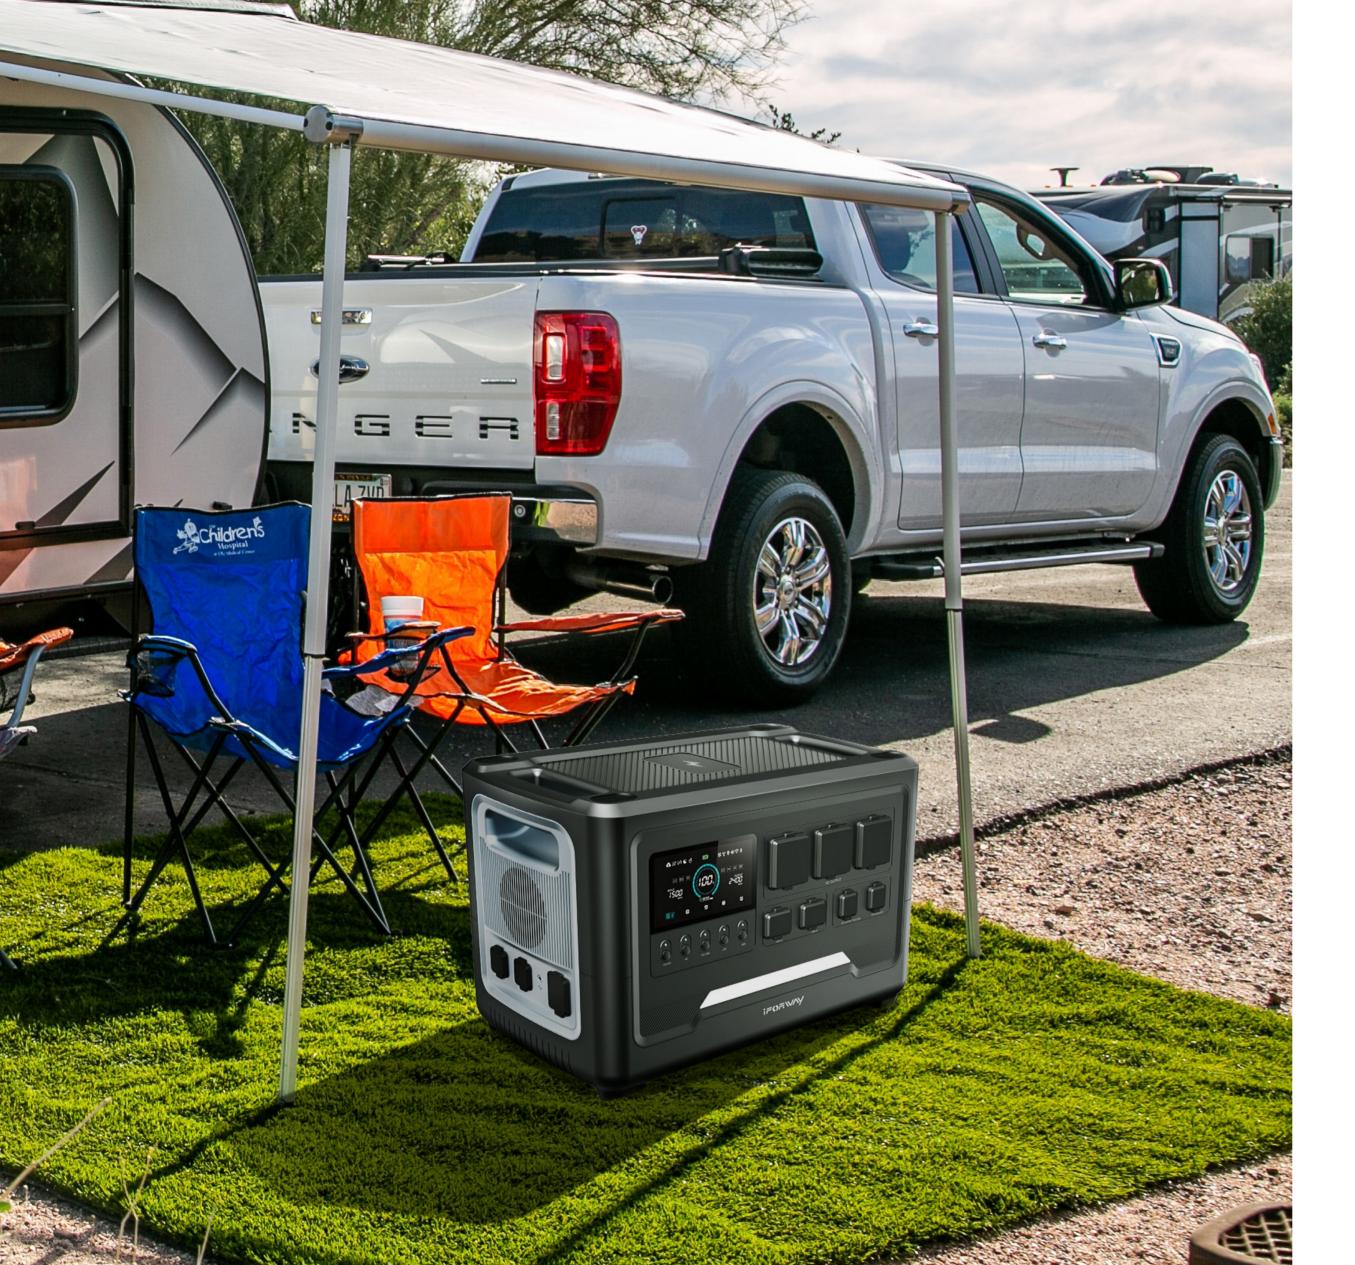

#### 2400W (Surge 4800W)

G24 supports DC, AC, and USB connections, ensuring uninterrupted power whether you're working, resting, or playing. Whether you're on an outdoor adventure, camping, or facing a sudden power outage, G24 can reliably provide stable electricity.

## Parallel and Expansion Functions

G24 can be parallel connected with products from any brand and with any power rating.

G24 can be connected to our BT20 battery pack for expanded capacity.

G24 is the latest reserve product developed by iForway. It has large-capacity energy storage so that you no longer have to worry about power shortage. It is suitable for a variety of scenarios. It can be placed at home as a backup energy storage, or it can be taken outdoors for activities.