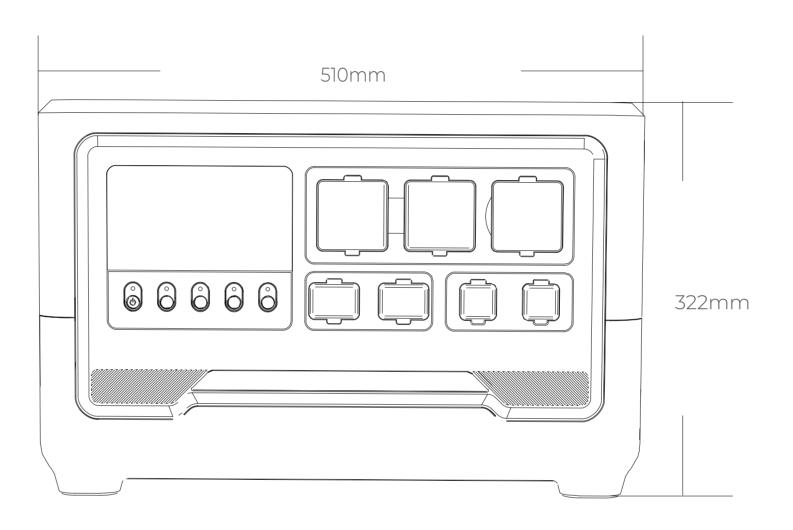

# HIGH POWER, LARGE CAPACITY

2048Wh/2400W

The outstanding battery capacity and exceptional high-power performance make our product the preferred choice for a variety of needs.

#### 2400W (Surge 4800W)

G24 supports DC, AC, and USB connections, ensuring uninterrupted power whether you're working, resting, or playing. Whether you're on an outdoor adventure, camping, or facing a sudden power outage, G24 can reliably provide stable electricity.

## **G24**

AC Output: Rated power 2,400W

Peak power 4,800W

Capacity: 2048Wh (51.2V/40Ah)

Can be connected to 2-5 120V solar panels

## **Technical Specifications**

**AC Output Voltage** 

100-120V~/60Hz or 220-240V~/50Hz

Range:

DC Output: 2 \* USB-A Q.C3.0

2 \* USB-C PD3.1 Max140W

XT60 Output:

12V/30A

Weight:

Approx34.2 kg

Dimensions:

510×350×312mm(20×13.7×12.2in)

APP:

WiFi/ Bluetooth Connection Available