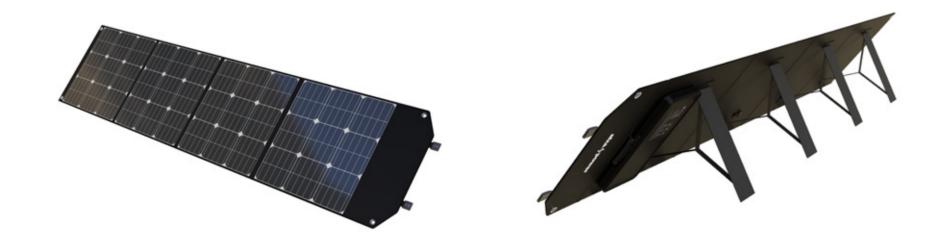

## Optimizing the Utilization of Renewable Energy

For solar energy, our G24 product can store excess energy for use during inclement weather or at night, thereby enhancing the self-generation efficiency of renewable energy.

## 3 charging methods

Solar Charging 1.8 Hrs

AC Charging 2.2 Hrs

Car Charging 1.8 Hrs