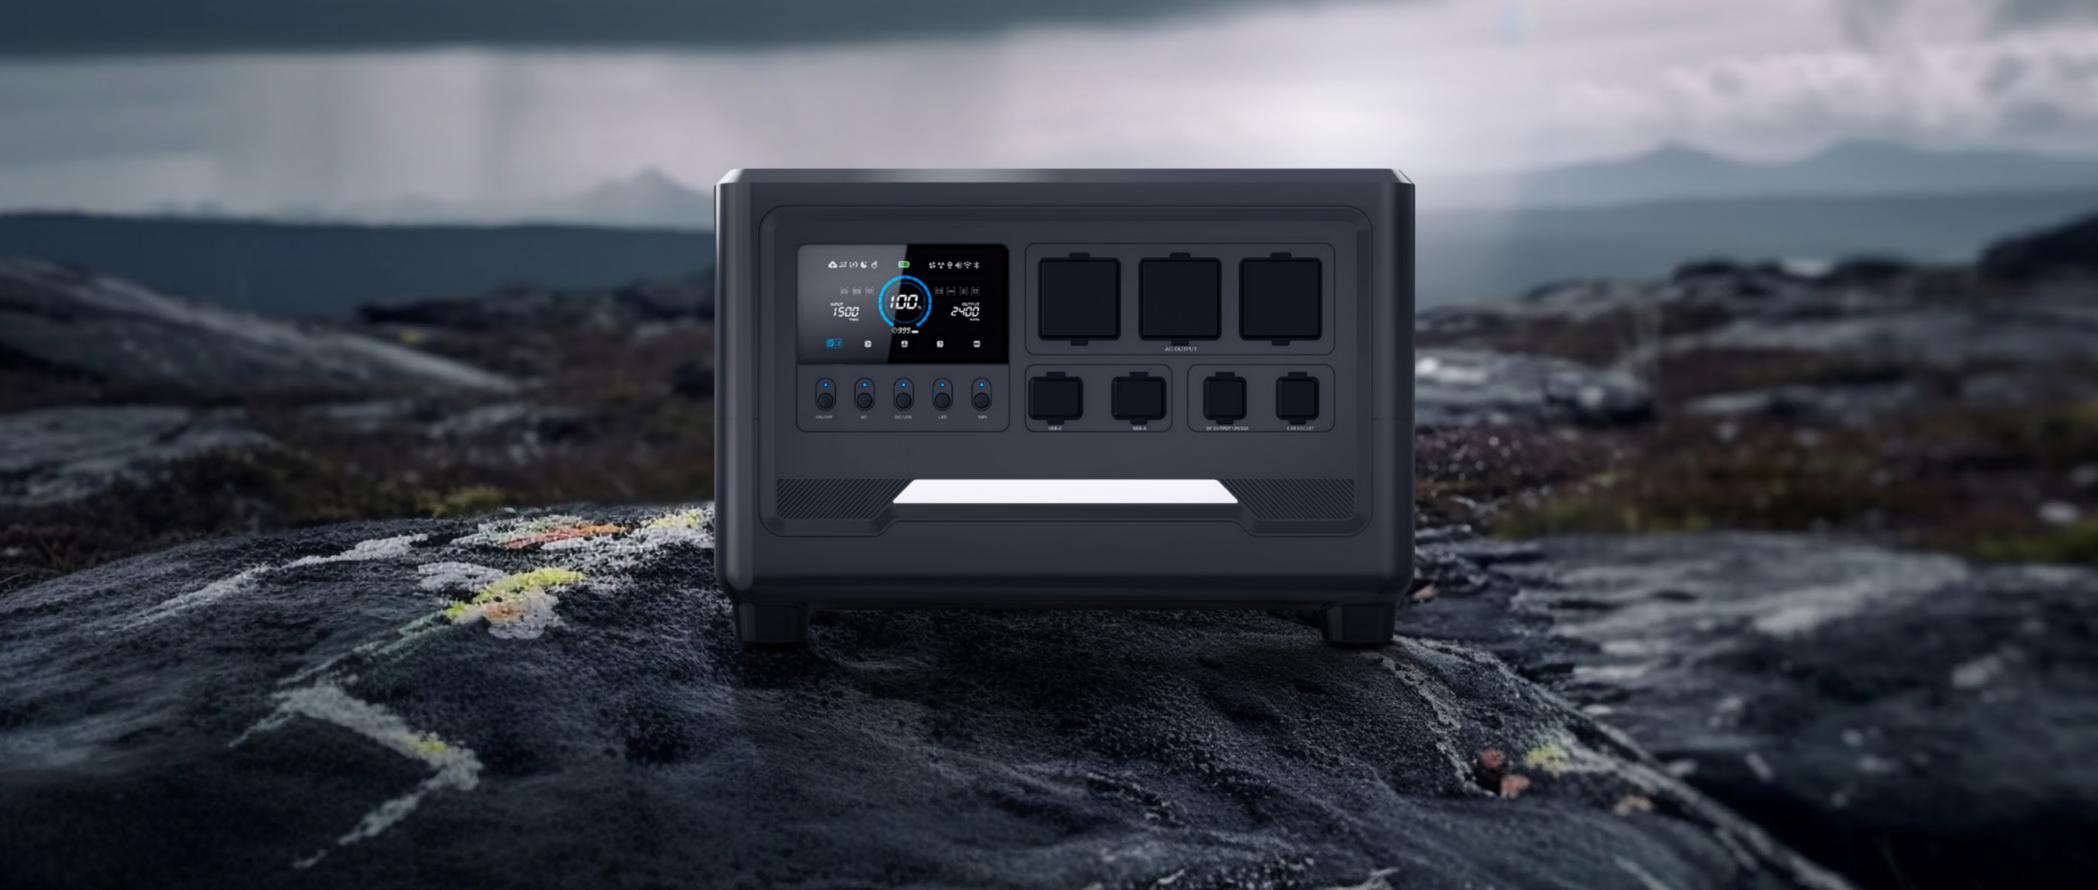

# HIGH POWER, LARGE CAPACITY

2048Wh/2400W

The outstanding battery capacity and exceptional high-power performance make our product the preferred choice for a variety of needs.

#### 2400W (Surge 4800W)

G24 supports DC, AC, and USB connections, ensuring uninterrupted power whether you're working, resting, or playing. Whether you're on an outdoor adventure, camping, or facing a sudden power outage, G24 can reliably provide stable electricity.

## **G24**

AC Output: Rated power 2,400W

Peak power 4,800W

Capacity: 2048Wh (51.2V/40Ah)

Can be connected to 2-5 120V solar panels