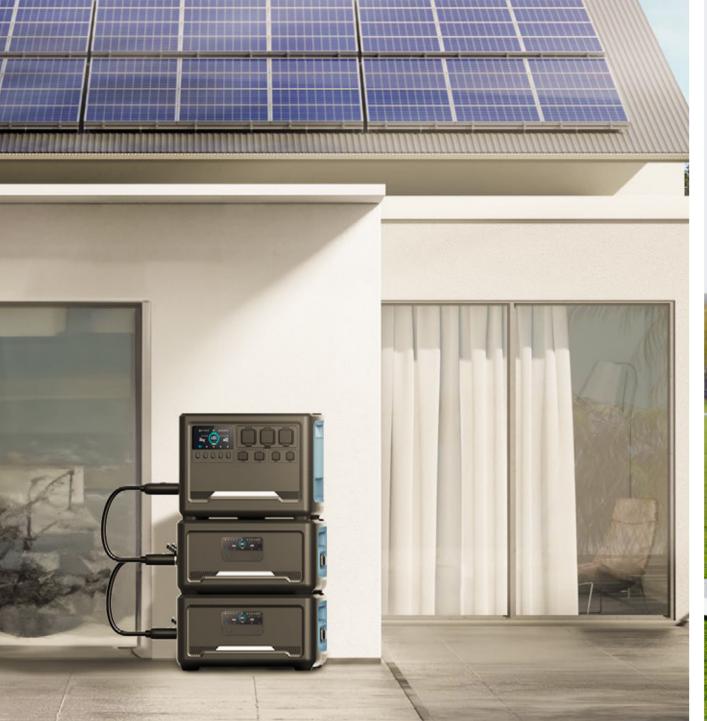

## Parallel and Expansion Functions

G24 can be parallel connected with products from any brand and with any power rating.

G24 can be connected to our BT20 battery pack for expanded capacity.

G24 is the latest reserve product developed by iForway. It has large-capacity energy storage so that you no longer have to worry about power shortage. It is suitable for a variety of scenarios. It can be placed at home as a backup energy storage, or it can be taken outdoors for activities.