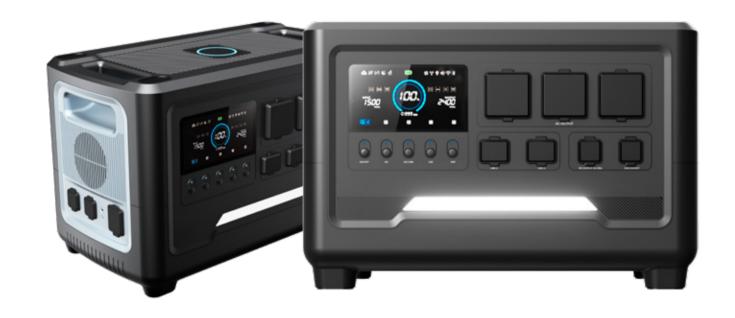

## Parallel and Expansion Functions

G24 can be parallel connected with products from any brand and with any power rating.

G24 can be connected to our BT20 battery pack for expanded capacity.

G24 is the latest reserve product developed by iForway. It has large-capacity energy storage so that you no longer have to worry about power shortage. It is suitable for a variety of scenarios. It can be placed at home as a backup energy storage, or it can be taken outdoors for activities.

## **G24**

AC Output: Rated power 2,400W

Peak power 4,800W

Capacity: 2048Wh (51.2V/40Ah)

Can be connected to 2-5 120V solar panels