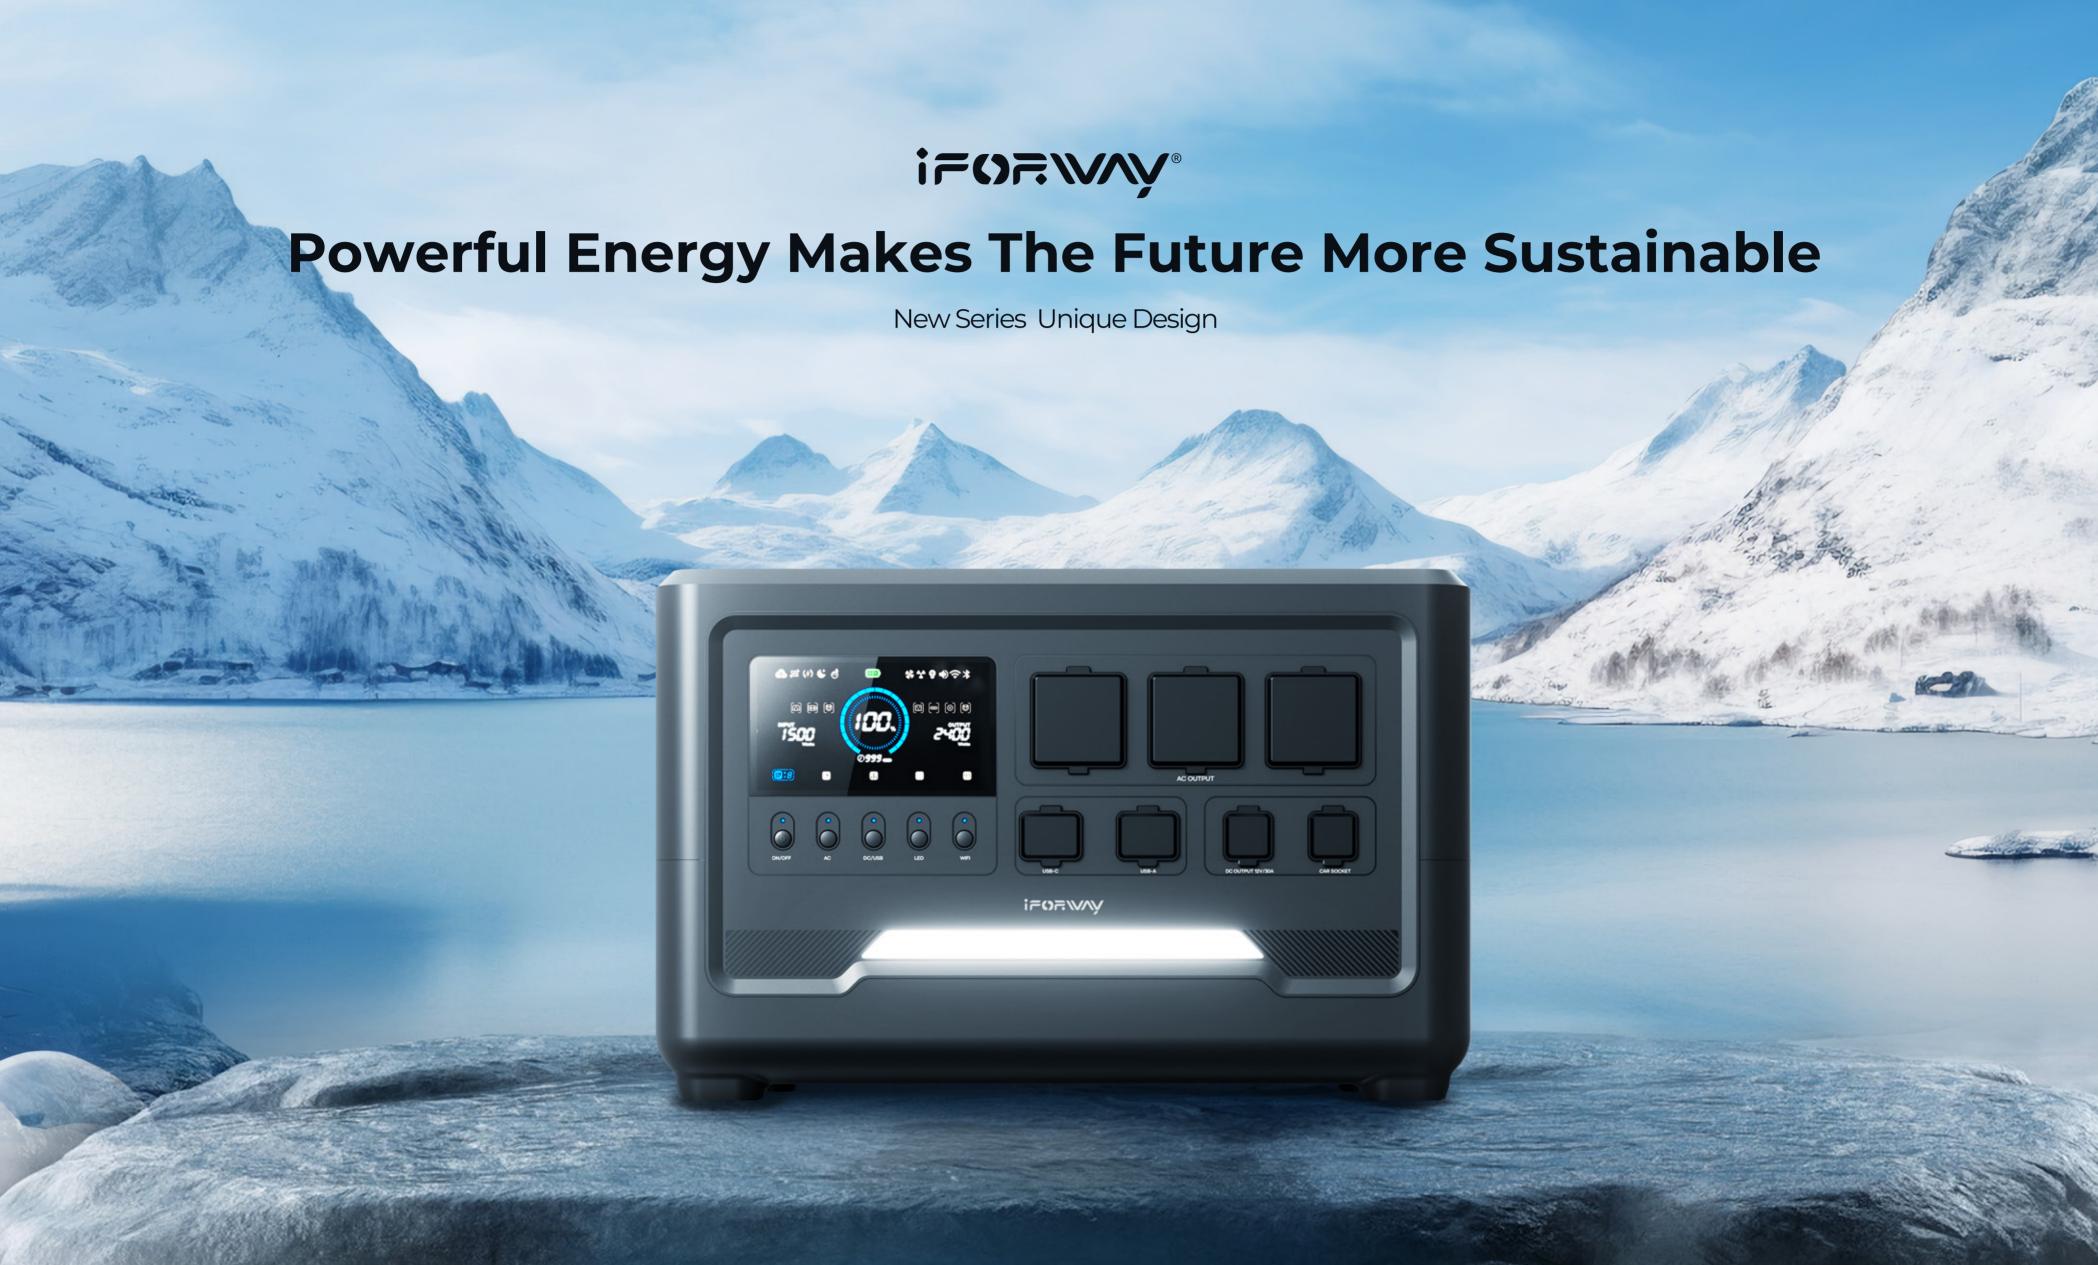

# HIGH POWER, LARGE CAPACITY

2048Wh/2400W

The outstanding battery capacity and exceptional high-power performance make our product the preferred choice for a variety of needs.

#### 2400W (Surge 4800W)

G24 supports DC, AC, and USB connections, ensuring uninterrupted power whether you're working, resting, or playing. Whether you're on an outdoor adventure, camping, or facing a sudden power outage, G24 can reliably provide stable electricity.

## **G24**

AC Output: Rated power 2,400W

Peak power 4,800W

Capacity: 2048Wh (51.2V/40Ah)

Can be connected to 2-5 120V solar panels