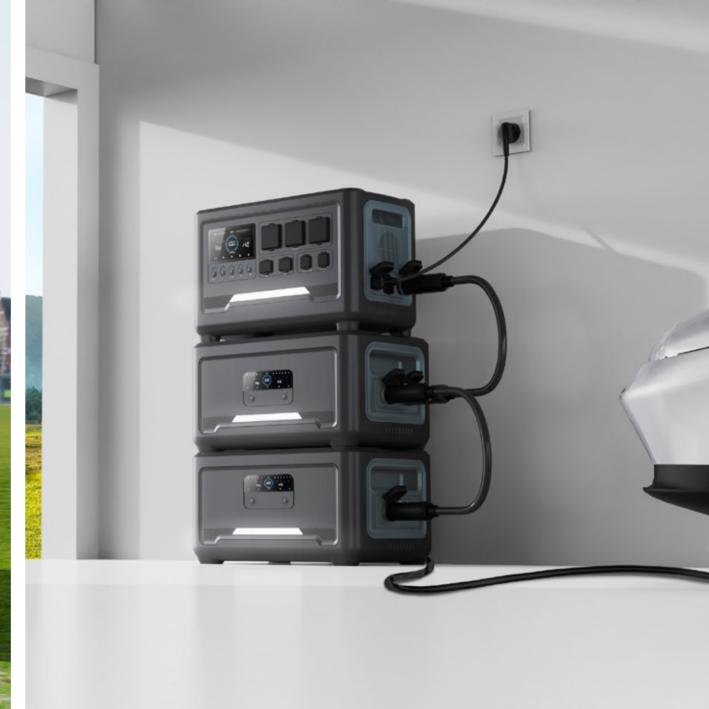

## Parallel and Expansion Functions

G24 can be parallel connected with products from any brand and with any power rating.

G24 can be connected to our BT20 battery pack for expanded capacity.

G24 is the latest reserve product developed by iForway. It has large-capacity energy storage so that you no longer have to worry about power shortage. It is suitable for a variety of scenarios. It can be placed at home as a backup energy storage, or it can be taken outdoors for activities.