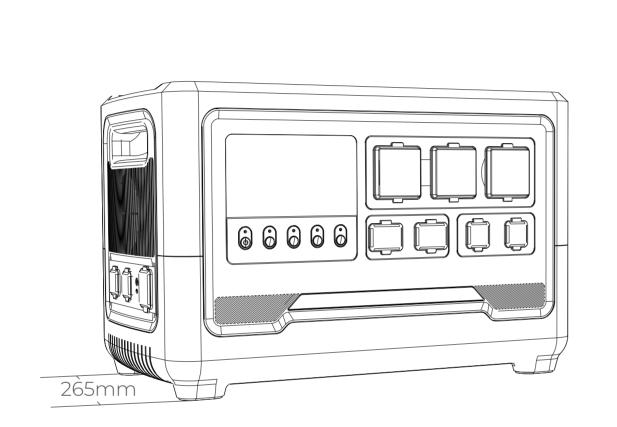

Weight:

Approx34.2 kg

Dimensions:

510×350×312mm(20×13.7×12.2in)

APP:

WiFi/ Bluetooth Connection Available