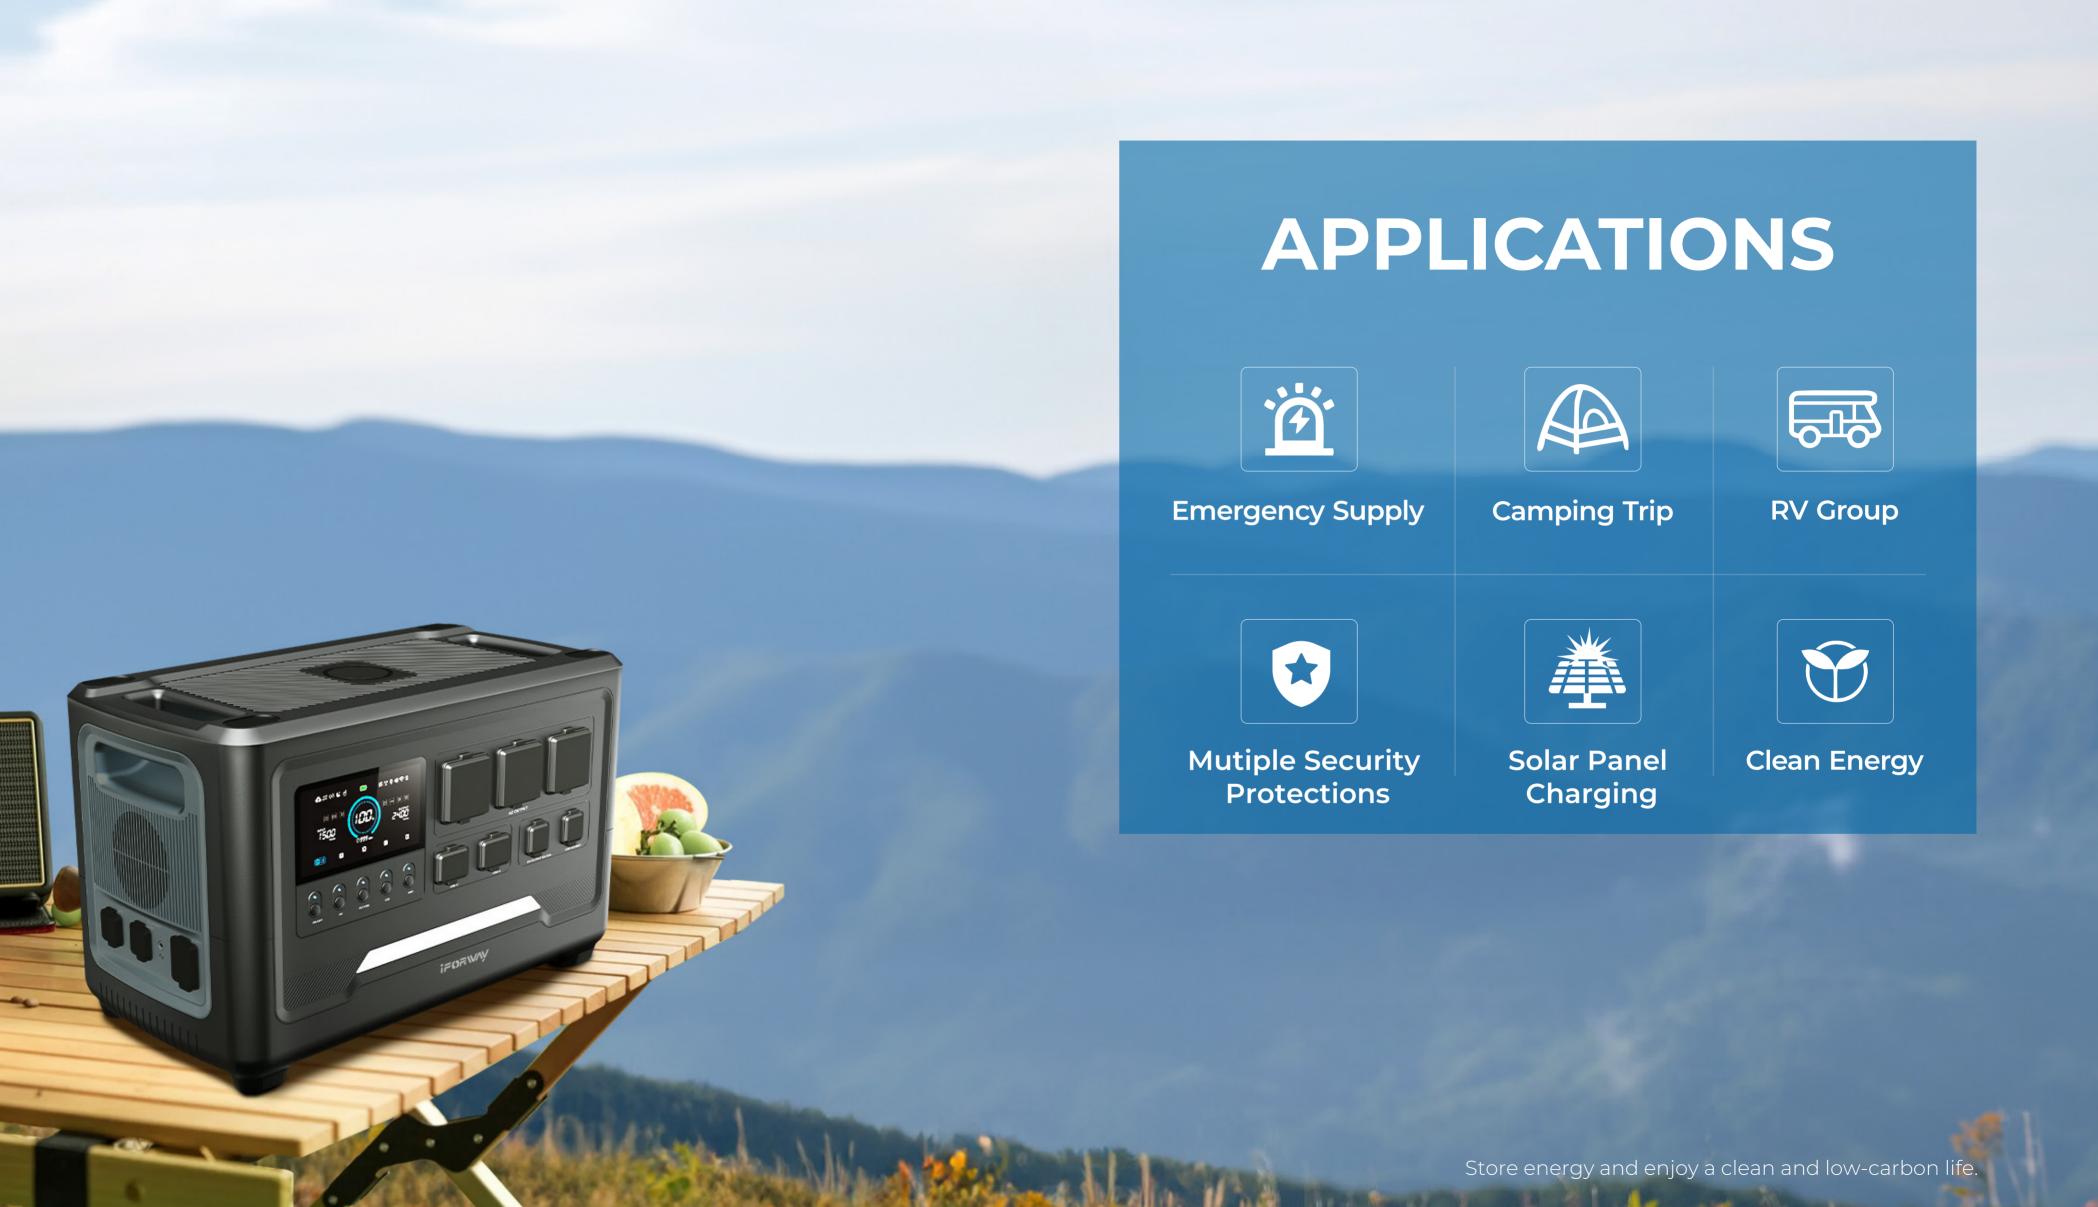

## **SUITABLE FOR MULTIPLE DEVICES**

Versatility across various devices allows you to use our product seamlessly at home, in the office, or while traveling, without worrying about compatibility issues.

## Optimizing the Utilization of Renewable Energy

For solar energy, our G24 product can store excess energy for use during inclement weather or at night, thereby enhancing the self-generation efficiency of renewable energy.

#### Home Backup Power

G24 can provide backup power during electrical outages, ensuring the normal operation of essential home appliances such as lighting, communication devices, and refrigerators, enhancing safety and comfort.

#### Save on Household Costs

G24 can charge when electricity costs are low and supply power during peak hours or high tariff periods, thereby reducing electricity expenses for households or businesses.