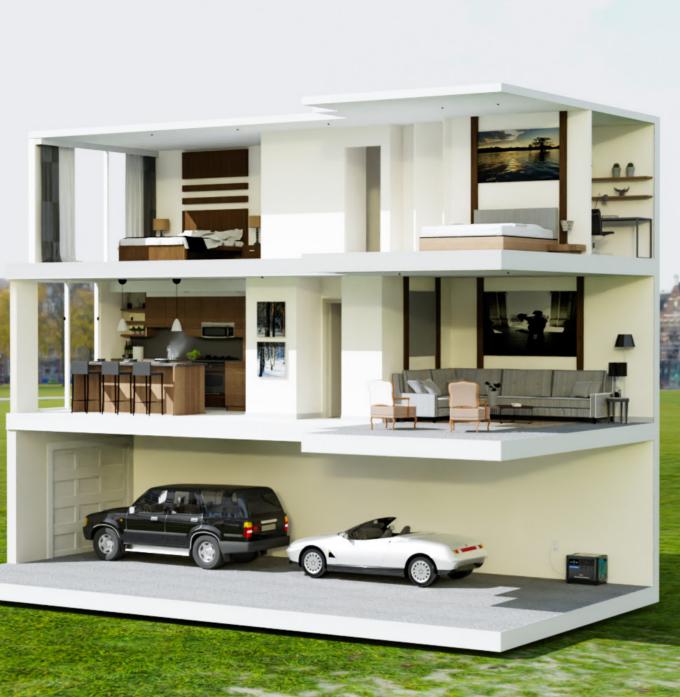

## **SUITABLE FOR MULTIPLE DEVICES**

Versatility across various devices allows you to use our product seamlessly at home, in the office, or while traveling, without worrying about compatibility issues.

#### Home Backup Power

G24 can provide backup power during electrical outages, ensuring the normal operation of essential home appliances such as lighting, communication devices, and refrigerators, enhancing safety and comfort.

## Parallel and Expansion Functions

G24 can be parallel connected with products from any brand and with any power rating.

G24 can be connected to our BT20 battery pack for expanded capacity.

G24 is the latest reserve product developed by iForway. It has large-capacity energy storage so that you no longer have to worry about power shortage. It is suitable for a variety of scenarios. It can be placed at home as a backup energy storage, or it can be taken outdoors for activities.