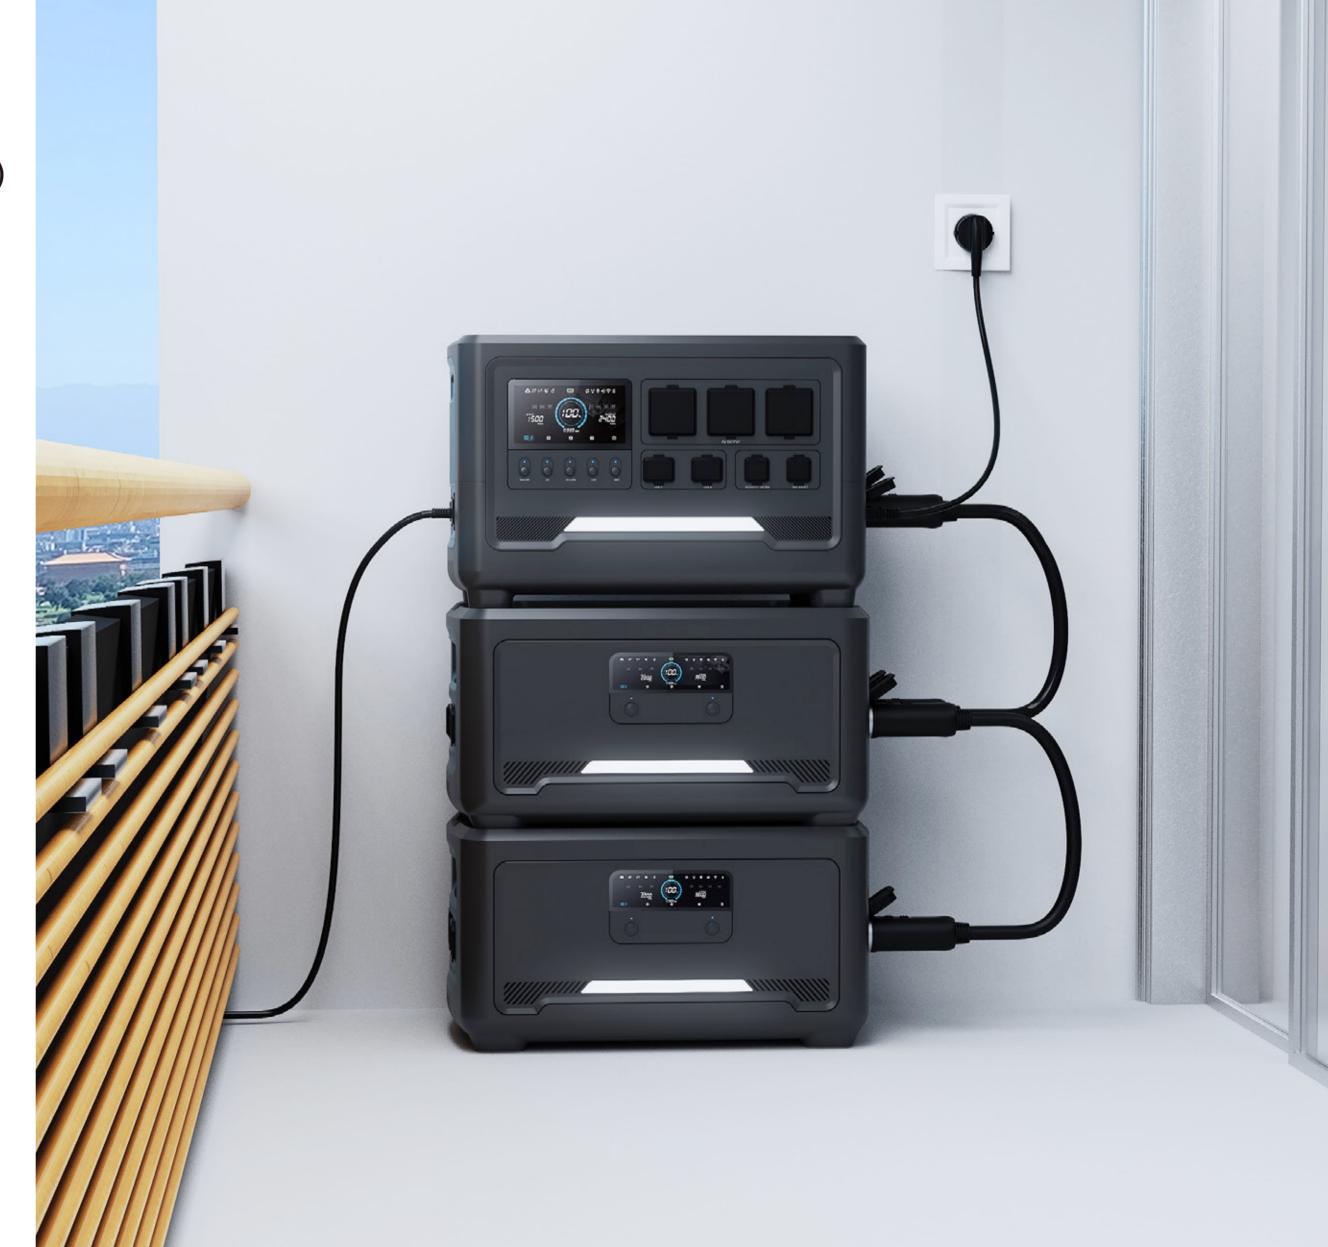

## Parallel and Expansion Functions

G24 can be parallel connected with products from any brand and with any power rating.

G24 can be connected to our BT20 battery pack for expanded capacity.

G24 is the latest reserve product developed by iForway. It has large-capacity energy storage so that you no longer have to worry about power shortage. It is suitable for a variety of scenarios. It can be placed at home as a backup energy storage, or it can be taken outdoors for activities.