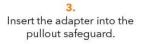

#### **1.** Attach the pullout safeguard to the wire feeder.

**2.** Fix the pullout safeguard with the screw.

4. Secure the inserted adapter by pressing the clamp lever upwards. 5. Insert the cable assembly into the adapter.