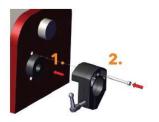

#### **1.** Attach the pullout safeguard to the wire feeder.

**2.** Fix the pullout safeguard with the screw.

4. Secure the inserted adapter by pressing the clamp lever upwards. 5. Insert the cable assembly into the adapter.