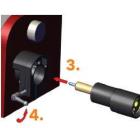

#### **1.** Attach the pullout safeguard to the wire feeder.

**2.** Fix the pullout safeguard with the screw.

4. Secure the inserted adapter by pressing the clamp lever upwards. 5. Insert the cable assembly into the adapter.