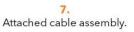

ng of the manual wire feeder WF15i,25i and 30i are different compared to the ROBO Type wire feeder types WF 15iR, 25iR and 30iR.

To use a BINZEL ROBO Euro connector cable assembly with the ESC Adaptor and ROBO type wire feeder WF XXi R is not generally possible.

Please consider with shock sensor based cable assembly it is not possible to use the shock sensor function. The air blast function is also not supported for all cables over the internal air blast support of the WF XXi R feeders.



# CONNECTION









#### **1.** Attach the pullout safeguard to the wire feeder.

**2.** Fix the pullout safeguard with the screw.



4. Secure the inserted adapter by pressing the clamp lever upwards. 5. Insert the cable assembly into the adapter.

**6.** Secure the cable assembly by a right turn.



### A GLOBAL PROVIDER OF THERMAL CUTTING TECHNOLOGY