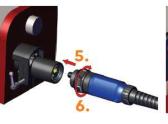

#### **1.** Attach the pullout safeguard to the wire feeder.

**2.** Fix the pullout safeguard with the screw.

4. Secure the inserted adapter by pressing the clamp lever upwards. 5. Insert the cable assembly into the adapter.

**6.** Secure the cable assembly by a right turn.