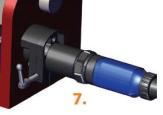

## **ESC** adapter for manual torches

TOPICS: ESC Adaptor

## ESC Adaptor (Manual Torches WF 15i,25i,30i)

EURO Connector side

#### **Please Note:**

The wiring of the manual wire feeder WF15i,25i and 30i are different compared to the ROBO Type wire feeder types WF 15iR, 25iR and 30iR.

To use a BINZEL ROBO Euro connector cable assembly with the ESC Adaptor and ROBO type wire feeder WF XXi R is not generally possible.

Please consider with shock sensor based cable assembly it is not possible to use the shock sensor function. The air blast function is also not supported for all cables over the internal air blast support of the WF XXi R feeders.



# CONNECTION









#### **1.** Attach the pullout safeguard to the wire feeder.

**2.** Fix the pullout safeguard with the screw.



4. Secure the inserted adapter by pressing the clamp lever upwards. 5. Insert the cable assembly into the adapter.

**6.** Secure the cable assembly by a right turn.



### A GLOBAL PROVIDER OF THERMAL CUTTING TECHNOLOGY