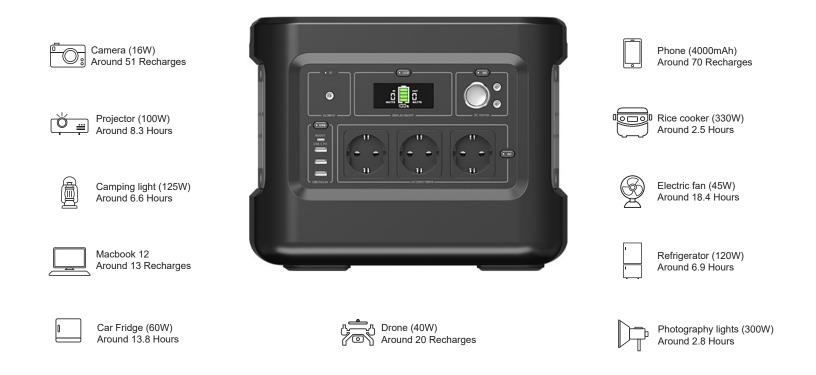

## OPTONICA



## **PORTABLE POWER STATION 1000W SKU: 9420**



## **SPECIFICATIONS**

| Output                                                                                                              |               |                                  |
|---------------------------------------------------------------------------------------------------------------------|---------------|----------------------------------|
| AC output                                                                                                           | Rated voltage | 230V                             |
|                                                                                                                     | Rated power   | 1000W                            |
|