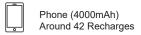

## OPTONICA



## PORTABLE POWER STATION 600W SKU: 9419





Camping light (125W)
Around 4 Hours



















## **SPECIFICATIONS**

| Output                                                                                                           |               |                                  |
|------------------------------------------------------------------------------------------------------------------|---------------|----------------------------------|
| AC output                                                                                                        | Rated voltage | 230V                             |
|                                                                                                                  | Rated power   | 600W                             |
|