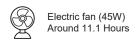

## OPTONICA



## PORTABLE POWER STATION 600W SKU: 9419





Camping light (125W)
Around 4 Hours



















## **SPECIFICATIONS**

| Output                                                                                                           |               |                                  |
|------------------------------------------------------------------------------------------------------------------|---------------|----------------------------------|
| AC output                                                                                                        | Rated voltage | 230V                             |
|                                                                                                                  | Rated power   | 600W                             |
|