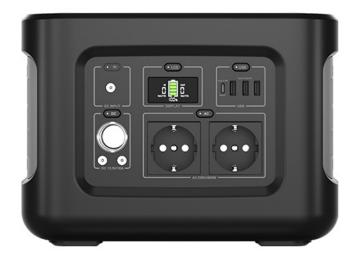

## **SPECIFICATIONS**

| Output                                                                                                           |               |                                  |
|------------------------------------------------------------------------------------------------------------------|---------------|----------------------------------|
| AC output                                                                                                        | Rated voltage | 230V                             |
|                                                                                                                  | Rated power   | 600W                             |
|                                                                                                                  | Peak power    | 1000W                            |
|                                                                                                                  | Frequency     | 50Hz                             |
| DC*2 Output                                                                                                      | Rated voltage | 13.3V                            |
|                                                                                                                  | Rated current | 10A                              |
| DC Output<br>Ciger Socket                                                                                        | Rated voltage | 13.3V                            |
|                                                                                                                  | Rated current | 10A                              |
| USB-A*3 Output                                                                                                   | Rated voltage | 5V                               |
|                                                                                                                  | Rated current | 2.4A                             |
| USB-C*1 Output                                                                                                   | PD: 100W Max  | 5V3A, 9V3A,12V3A,15V3A,20V5A     |
| Floodlight                                                                                                       | mlm           | 200 Low / 800 Middle / 1400 high |
| Input                                                                                                            |               |                                  |
| DC Input                                                                                                         | Rated voltage | 12V-24V(12V 10A)                 |
|                                                                                                                  | Rated power   | Max 120W                         |
| USB-C*1 Input                                                                                                    | PD: 100W Max  | 5V3A, 9V3A,12V3A,15V3A,20V5A     |
| DC input and USB-C*1 input at the same time to recharge the power station, the input power can be up to 220W max |               |                                  |
| Battery                                                                                                          |               |                                  |
| Rated capacity                                                                                                   |               | 512Wh                            |
| Battery cell type                                                                                                |               | Lithium-ion                      |
| General                                                                                                          |               |                                  |
| Working environment condition                                                                                    |               | Relative humidity: 20%-90%       |
|                                                                                                                  |               | Temperature: 32-104°F (-10-40°C) |
| Size                                                                                                             |               | 290*210*204mm±5mm                |