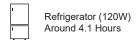

## OPTONICA



## PORTABLE POWER STATION 600W SKU: 9419





Camping light (125W)
Around 4 Hours



















## **SPECIFICATIONS**

| Output                                                                                                           |               |                                  |
|------------------------------------------------------------------------------------------------------------------|---------------|----------------------------------|
| AC output                                                                                                        | Rated voltage | 230V                             |
|                                                                                                                  | Rated power   | 600W                             |
|