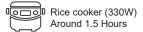

## OPTONICA



## PORTABLE POWER STATION 600W SKU: 9419





Camping light (125W)
Around 4 Hours



















## **SPECIFICATIONS**

| Output                                                                                                           |               |                                  |
|------------------------------------------------------------------------------------------------------------------|---------------|----------------------------------|
| AC output                                                                                                        | Rated voltage | 230V                             |
|                                                                                                                  | Rated power   | 600W                             |
|