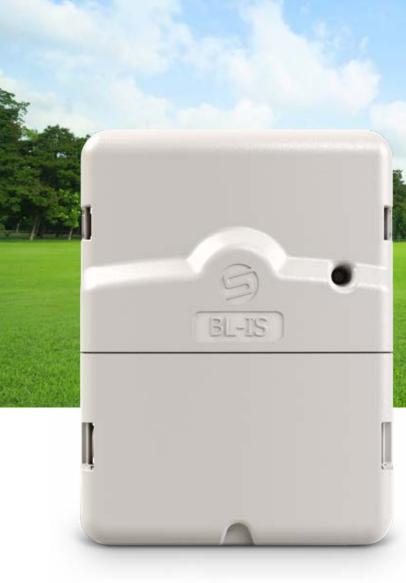

BL-IS

AC POWERED IRRIGATION CONTROLLER

Compatibility

24V valves

Stations

2/4/6/9

Power supply

Connection

# BL-IS

The BL-IS is a Bluetooth® and AC powered irrigation controller. It's the perfect solution for indoor installations like in a technical room, a garage, or any indoor places. Controlled remotely from a smartphone and/or a tablet with the application MySOLEM mobile version. From an internet navigation on a computer, open MySOLEM.com platform and program your BL-IS, then in a second time, go to the BL-IS controller to transfer programs by Bluetooth®.

#### **INSTALLATION** External transformer (220/24)

External transformer (220/24) Barrier style terminal blocks 24 Vac solenoid valve Master Valve connection / Pump start relay Rain Sensor Connection Environment : from 0°C to 50°C

#### FEATURES

Power supply : 230 V-50 Hz / 24 V-50 Hz Maximum consumption 0,75 A (18 VA) Bluetooth<sup>®</sup> Smart 4.0 Low Energy Permanent programming save Internal clock maintained in case of power failure < 5 h

#### DIMENSIONS

Width : 11 cm (2/4/6 stations) or 16 cm (9/12 stations) Height : 14,5 cm Depth : 3,6 cm