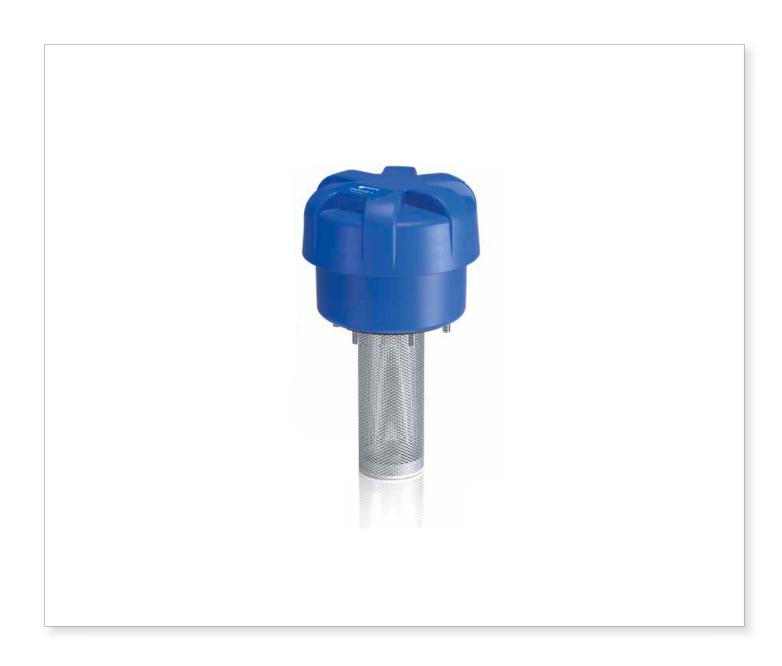

# TAP 115

Nylon oil filler and air breather filler cap

#### Nylon oil filler and air breather filler cap Flow rate up to 2150 l/min

TAP115 is a range of plastic large air breathers and filler caps for protection of the tank against the solid contamination contained into the air and filling of the fluid into the systems during the commissioning and maintenance procedures.

#### **Available features:**

- Flanged connection, for a maximum flow rate of 2150 l/min
- Replaceable filter element.
- Fine cellulose and microfibre filtration, to get a good cleanliness level into the reservoir. Polyester media is an option for heavy environmental conditions (High humidity, sand ....)
- Visual clogging indicator
- Filling basket, to hold the coarse contamination contained into the fluid and to diffuse the fluid flow into the tank

#### **Materials**

- Cover/flange: Nylon
- Filter element: Microfibre, Resin impregnated paper
- Seals: NBR. FPM
- Basket/screws: Galvanized steel