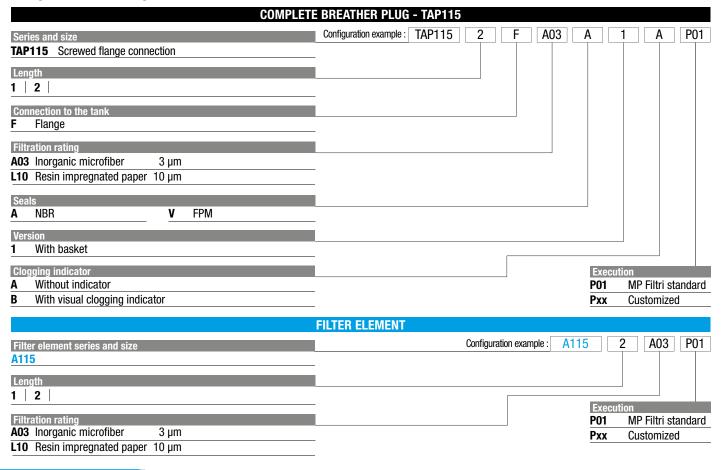

the coarse contamination contained into the fluid and to diffuse the fluid flow into the tank

#### **Common applications:**

- Hydraulic systems
- Mobile machines
- Industrial equipment

#### Flow rate $\Delta p$ 0.02 bar

| Flow rate [l/min] |      |      |  |  |
|-------------------|------|------|--|--|
| Filtration rating | A03  | L10  |  |  |
| TAP115 length 1   | 1600 | 2000 |  |  |
| TAP115 length 2   | 2150 | 2150 |  |  |

#### **Materials**

- Cover/flange: Nylon
- Filter element: Microfibre, Resin impregnated paper
- Seals: NBR. FPM
- Basket/screws: Galvanized steel

#### **Clogging indicators**

- Manual reset
- Set pressure 0.062 bar +/- 10%

#### **Temperature**

From -25 °C to +100 °C

**Weight** Length 1 Length 2 TAP 115 0.46 kg 0.585 kg



#### Designation & Ordering code



68

### Dimensions

| H2 - Recommended                                                                       | TAP115  Length   H   H2   [mm]   [mm]   1   91   55   2   155   80 |
|----------------------------------------------------------------------------------------|--------------------------------------------------------------------|
| H2 - Recommended clearance space for maintenance  Visual clogging indicator  Flat seal | Holes on the tank  M5 - Nr. 6 holes                                |
|                                                                                        |                                                                    |