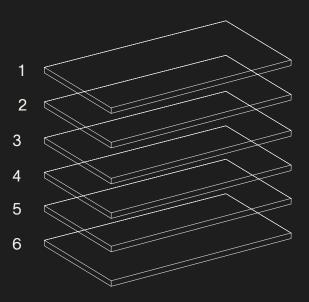

## CONSTRUCTION

- 1 Common scratch-resistant hard layer, allowing good durability and ease of maintenance when cleaning windows.
- 2 High-quality optical polyester, tinted in mass without optical distortion.
- 3 Bonding adhesive.
- 4 High-quality optical polyester, tinted in mass with anti-heat nano-ceramic particles.
- 5 PS adhesive, polymerizing with the glass within 15 days.
- 6 Adhesive protective liner, disposable after installation.