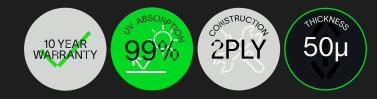

## CONSTRUCTION

- 1 Common scratch-resistant hard layer, allowing good durability and ease of maintenance when cleaning windows.
- 2 High-quality optical polyester, tinted in mass without optical distortion.
- 3 Bonding adhesive.
- 4 High-quality optical polyester, tinted in mass with anti-heat nano-ceramic particles.
- 5 PS adhesive, polymerizing with the glass within 15 days.
- 6 Adhesive protective liner, disposable after installation.