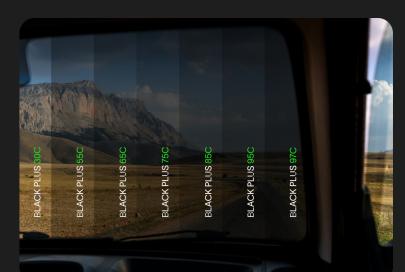

## BLACK PLUS NANO CERAMIC

Discover Black Plus: the pinnacle of window film technology.

Engineered for superior solar control, Black Plus features advanced IR particles for unmatched heat rejection, while its metal-free composition ensures zero interference with connected devices. This range is a blend of innovation and efficiency, providing clear, comfortable, and protected environments.

Width available in: 51, 76, 101, 152 cm

|                   | Glare Reduction |     | Total Solar<br>Energy Rejected |     | Visible Light<br>Transmission |     |
|-------------------|-----------------|-----|--------------------------------|-----|-------------------------------|-----|
| CLEAR WINDOW 3MM  |                 | 9%  |                                | 12% |                               | 90% |
| TINTED WINDOW 3MM |                 | 78% |                                | 34% |                               | 24% |
| BLACK PLUS 30C    |                 | 30% |                                | 40% |                               | 70% |
| BLACK PLUS 55C    |                 | 50% |                                | 35% |                               | 50% |
| BLACK PLUS 65C    |                 | 65% |                                | 47% |                               | 36% |
| BLACK PLUS 75C    |                 | 79% |                                | 47% |                               | 22% |
| BLACK PLUS 85C    |                 | 85% |                                | 47% |                               | 12% |
| BLACK PLUS 95C    | 7               | 94% | 7                              | 49% | -                             | 6%  |
| BLACK PLUS 97C    |                 | 97% |                                | 65% | -                             | 3%  |
|                   |                 |     |                                |     |                               |     |