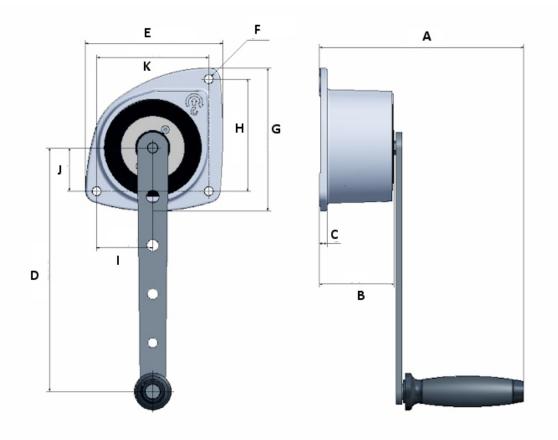

### Dimensions

| 210  |
|------|
| 77   |
| 8    |
| 250  |
| 141  |
| Ø 9  |
| 147  |
| 115  |
| 57,5 |
| 44,5 |
| 115  |
|      |