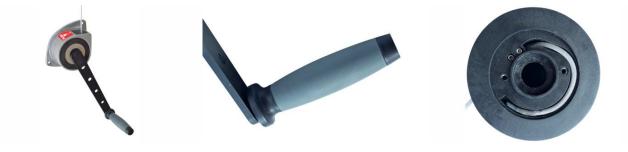

## MANISTOR 100 kg

Manual wall winch 100 kg. Use:

- Lifting operation only
- Indoor or outdoor
- Wall-mounted position
- Sports room
- Shows, stage equipment
- Industry
- Lifting billboard

Comply with Machines Directive 2006/42/EC. Developped and manufactured in accordance with standard NF E N 13157.

## **Technical properties**

- Light.
- Ergonomic, pleasant to use.
- Small.
- Easy to install (3 points of fixation) and to use.
- Aluminium structure.
- Mechanical parts with anti-corrosion treatment.
- Polymer drum.
- Automatic brake.
- Two ratchets for maximum safety.
- Very safe rope clamp with two pressure screws.
- Removable handle. Two-material handle (soft touch).
- Back-stop system.