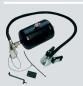

# Inflating gun

Professional tyre pressure gun with manometer. For a tyre pressure up to max 10 bar. MM50F is complete with Michelin inflating gun. MM50 and MM50FWS are complete with standard inflating gun.