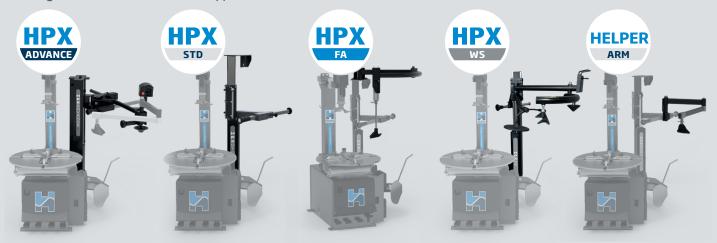

#### HELPING DEVICE SYSTEMS

To make the *megamount50* even more functional, it is possible to choose the configuration of the following arms according to the real needs. *Megamount50F* is equipped with the HPX-ADVANCE + HELPER ARM assist systems as standard. *Megamount50FWS* is, instead, supplied with HPX-WS.

HPX-ADVANCE HPX-STD HPX-FA HPX-WS

**HELPER ARM** 