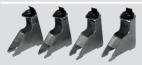

#### HELPING DEVICE SYSTEMS

To make the *megamount50* even more functional, it is possible to choose the configuration of the following arms according to the real needs. *Megamount50F* is equipped with the HPX-ADVANCE + HELPER ARM assist systems as standard. *Megamount50FWS* is, instead, supplied with HPX-WS.

HPX-ADVANCE HPX-STD HPX-FA HPX-WS

**HELPER ARM** 