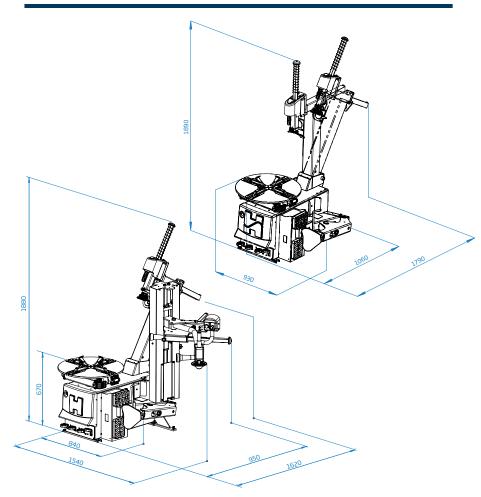

#### **Technical Data**

| Clamping capacity  | 10" ÷ 27" (min ÷ max)             |
|--------------------|-----------------------------------|
| Internal clamping  | 12" - 27"                         |
| External clamping  | 10" - 24"                         |
| Max wheel diameter | 1170 mm (46")                     |
| Max wheel width    | 360 mm (16")                      |
| Bead breaker force | 15000 N                           |
| 3-Phase            | 0.75 kW 400V - 50/60 Hz (2 speed) |
| Turntable speed    | 8 - 16 rpm (3ph - 2 speed)        |
| Operating pressure | 8 - 10 bar (116 - 145 psi)        |
| Noise level        | < 70 ± 3 dB (A)                   |
| Net weigth         | 260 kg                            |