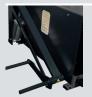

# Locking capacity up to 27"

The heavy-duty (14mm) turntable has a locking capacity from 10" to 27" and utlises a direct clamping system, operated by 80 mm diameter cylinders, ensuring optimal clamping on all types of rim. The shape of the turnplate is designed so as to ease the bead-breaking of the second bead.

## Bead breaker up to 15"

Ergonomic bead breaker with adjustable arm system which enables to operate on large wheels up to 15" width.