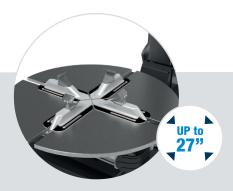

# Locking capacity up to 27"

The heavy-duty (14mm) turntable has a locking capacity from 10" to 27" and utlises a direct clamping system, operated by 80 mm diameter cylinders, ensuring optimal clamping on all types of rim. The shape of the turnplate is designed so as to ease the bead-breaking of the second bead.