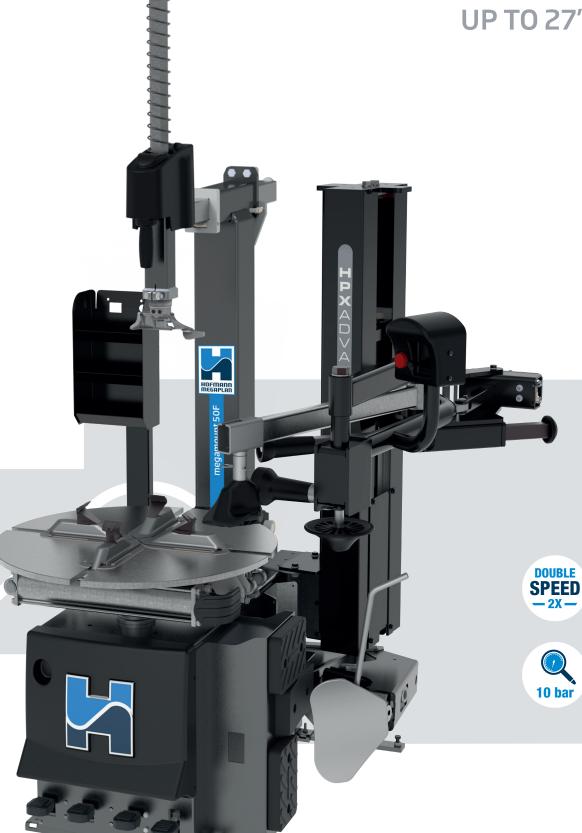

# megamount 50F / 50 / 50FWS

AUTOMATIC TYRE CHANGER WITH LOCKING CAPACITY UP TO 27"

megamount 50F

Latest generation of Hofmann Megaplan Tyre Changers, designed and manufactured in Italy. With an emphasis on build quality and ergonomics, key features such as intelligently designed turntable, removeable pedal box, and super-duty fully-automatic operation can be enjoyed as standard across all models.

#### HELPING DEVICE SYSTEMS

To make the *megamount50* even more functional, it is possible to choose the configuration of the following arms according to the real needs. *Megamount50F* is equipped with the HPX-ADVANCE + HELPER ARM assist systems as standard. *Megamount50FWS* is, instead, supplied with HPX-WS.