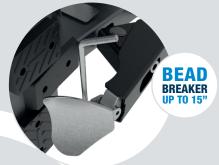

## Bead breaker up to 15"

Ergonomic bead breaker with adjustable arm system which enables to operate on large wheels up to 15" width.