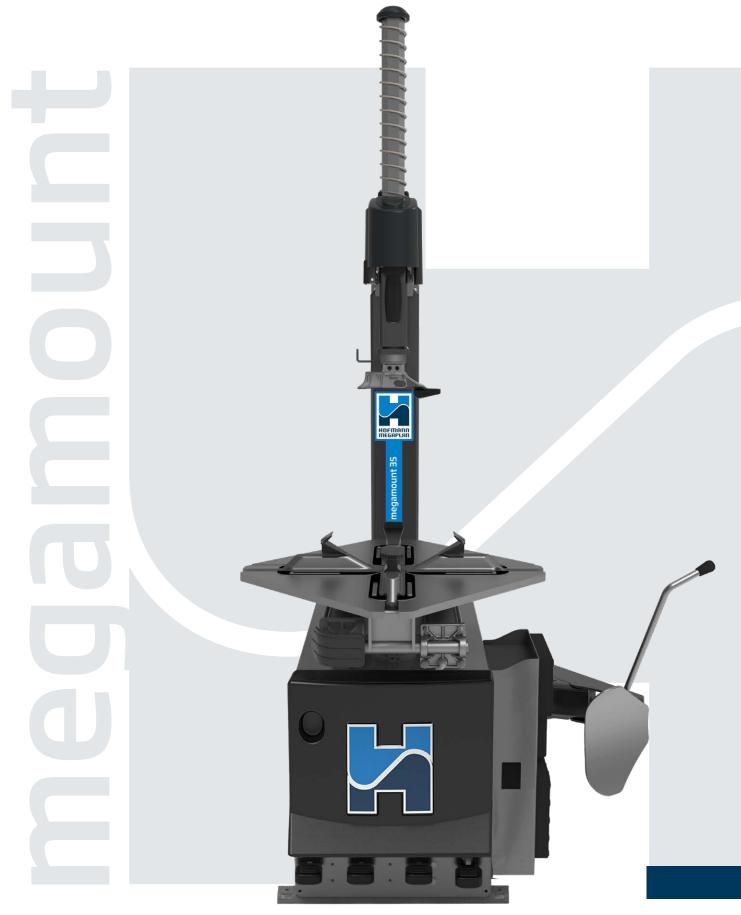

## megamount 35FWS / 35

AUTOMATIC TYRE CHANGER WITH LOCKING CAPACITY UP TO 25"

#### Locking capacity up to 25"

The sturdy square-shaped self-centring turntable has a clamping capacity from 10" to 25" and is characterized by the opposing jaw clamping system with 80 mm diameter cylinders that adapt to all types of rims. The toothed jaws ensure effective clamping also from inside the wheel.