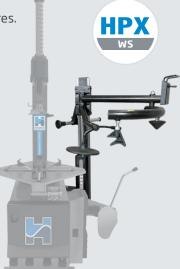

#### **HELPING DEVICE SYSTEM HPX-WS**

*Megamount35FWS* is supplied with HPX-WS as standard. Useful to operate on particularly hard and large-sized Run-Flat and UHP Tyres.