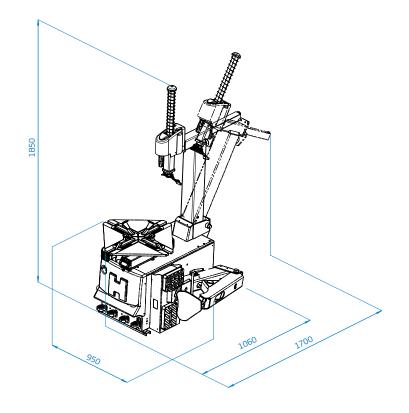

#### **Technical Data**

| Clamping capacity  | 10" ÷ 25" (min ÷ max)             |
|--------------------|-----------------------------------|
| Internal clamping  | 12" - 25"                         |
| External clamping  | 10" - 22"                         |
| Max wheel diameter | 1000 mm (39")                     |
| Max wheel width    | 310 mm (12")                      |
| Bead breaker force | 15000 N                           |
| 3-Phase            | 0.75 kW 400V - 50/60 Hz (2 speed) |
| Turntable speed    | 8 - 16 rpm (3ph - 2 speed)        |
| Operating pressure | 8 - 10 bar (116 - 145 psi)        |
| Noise level        | < 70 ± 3 dB (A)                   |
| Net weigth         | 210 kg                            |