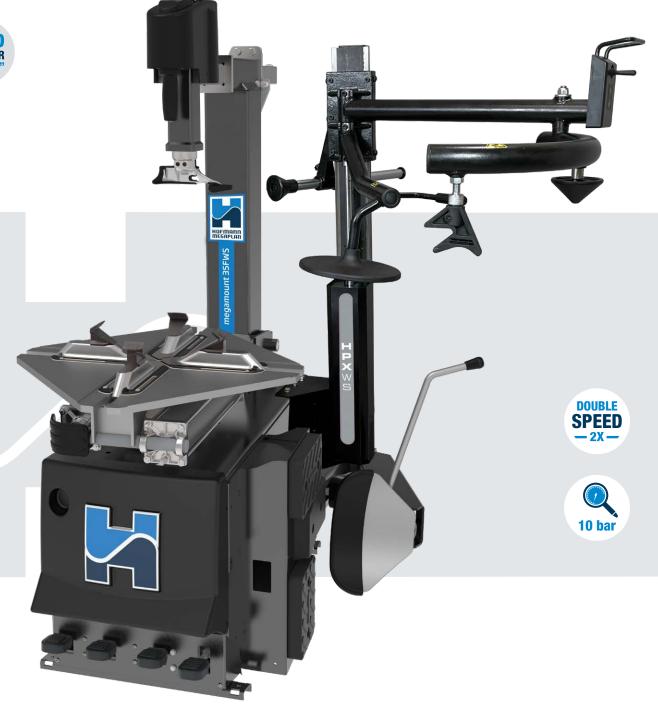

# megamount 35FWS / 35

### AUTOMATIC TYRE CHANGER WITH LOCKING CAPACITY UP TO 25"

Latest generation of Hofmann Megaplan Tyre Changers, designed and manufactured in Italy. With an emphasis on build quality and ergonomics, key features such as intelligently designed turntable, removeable pedal box, and super-duty fully-automatic operation can be enjoyed as standard across all models.

#### **HELPING DEVICE SYSTEM HPX-WS**

*Megamount35FWS* is supplied with HPX-WS as standard. Useful to operate on particularly hard and large-sized Run-Flat and UHP Tyres.