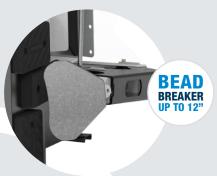

### Bead breaker up to 12"

Ergonomic bead breaker system which enables to operate on large wheels up to 12" width.