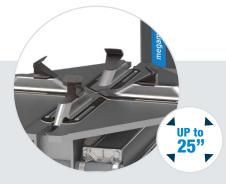

#### Locking capacity up to 25"

The sturdy square-shaped self-centring turntable has a clamping capacity from 10" to 25" and is characterized by the opposing jaw clamping system with 80 mm diameter cylinders that adapt to all types of rims. The toothed jaws ensure effective clamping also from inside the wheel.