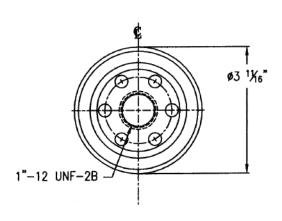

#### **PRODUCT SPECS:**

Model 300-30, Particulate

Media: CELLULOSE

Micron Rating: 10 NOM

Dims: 3 11/16" DIA. X 5 1/4" LEN.

Thread Size: 1"-12 Carton Size: 12 Each Carton Weight: 13.9#

**Carton Size:** 

11 ¾" x 7 ¾" x 10 7/8"

## **PRODUCT DRAWING**