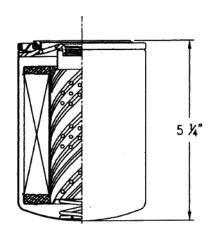

#### **PRODUCT SPECS:**

Model 300-30, Particulate

Media: CELLULOSE

Micron Rating: 10 NOM

Dims: 3 11/16" DIA. X 5 1/4" LEN.

Thread Size: 1"-12 Carton Size: 12 Each Carton Weight: 13.9#

**Carton Size:** 

11 ¾" x 7 ¾" x 10 7/8"

## **PRODUCT DRAWING**