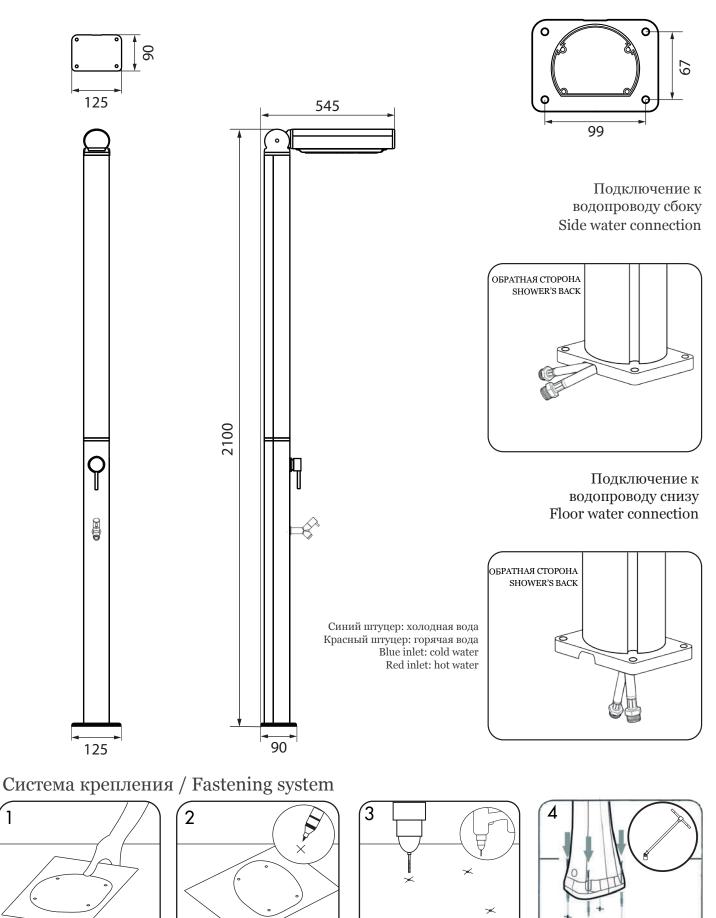

## РАЗМЕРЫ / DIMENSIONS

1

Шаблоны направляющих и подробные инструкции по сборке смотрите в общих инструкциях или руководстве по эксплуатации и техническому обслуживанию.

For the guide templates and detailed assembly steps, please consult the general instructions or the use and maintenance manual.