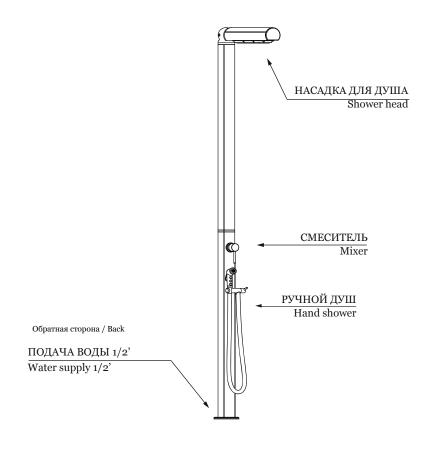

## РАЗМЕРЫ / DIMENSIONS

1

Шаблоны направляющих и подробные инструкции по сборке смотрите в общих инструкциях или руководстве по эксплуатации и техническому обслуживанию.

For the guide templates and detailed assembly steps, please consult the general instructions or the use and maintenance manual.

## ОПИСАНИЕ

Корпус душа изготовлен из алюминия и доступен в цветах, представленных в каталоге. На производственные дефекты предоставляется гарантия сроком на два года.

DESCRIPTION

Structure made of aluminum available in the colours in the catalogue. Two-year-warranty for manufacturing defects.