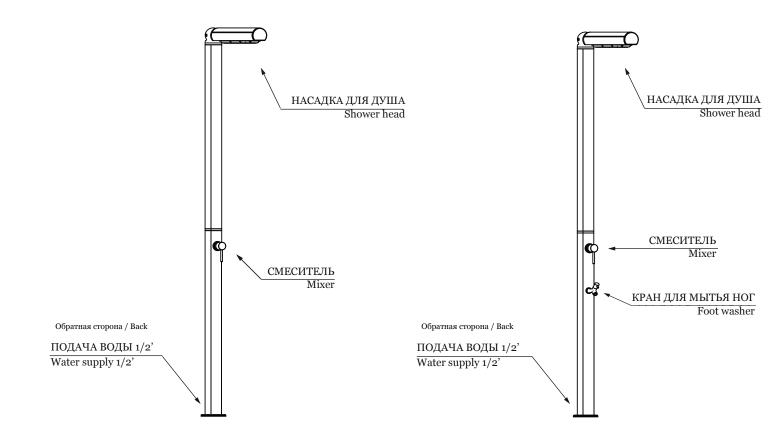

## ОПИСАНИЕ

Корпус душа изготовлен из алюминия и доступен в цветах, представленных в каталоге. На производственные дефекты предоставляется гарантия сроком на два года.

DESCRIPTION

Structure made of aluminum available in the colours in the catalogue. Two-year-warranty for manufacturing defects.