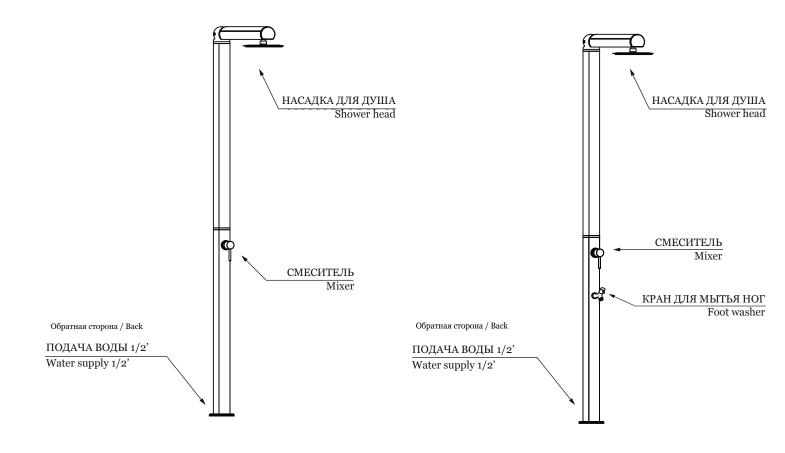

## РАЗМЕРЫ / DIMENSIONS

1

Шаблоны направляющих и подробные инструкции по сборке смотрите в общих инструкциях или руководстве по эксплуатации и техническому обслуживанию.

For the guide templates and detailed assembly steps, please consult the general instructions or the use and maintenance manual.

## ОПИСАНИЕ

Корпус душа изготовлен из алюминия и доступен в цветах, представленных в каталоге. На производственные дефекты предоставляется гарантия сроком на два года.

DESCRIPTION

Structure made of aluminum available in the colours in the catalogue. Two-year-warranty for manufacturing defects.