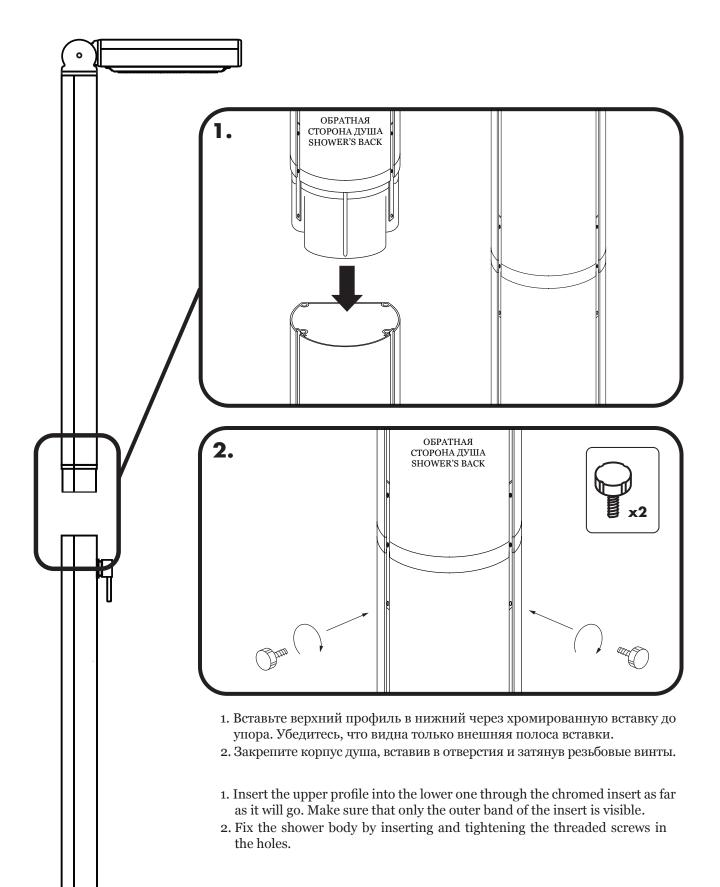

## РАЗМЕРЫ / DIMENSIONS

1



Шаблоны направляющих и подробные инструкции по сборке смотрите в общих инструкциях или руководстве по эксплуатации и техническому обслуживанию.

For the guide templates and detailed assembly steps, please consult the general instructions or the use and maintenance manual.

## СБОРКА / ASSEMBLY





COD. Q145





COD. Q345



## ОПИСАНИЕ

Корпус душа изготовлен из алюминия и доступен в цветах, представленных в каталоге. На производственные дефекты предоставляется гарантия сроком на два года.

DESCRIPTION

Structure made of aluminum available in the colours in the catalogue. Two-year-warranty for manufacturing defects.

Данная информация носит исключительно ознакомительный характер и не является обязательной.

Наша компания оставляет за собой право изменять технические характеристики и размеры, содержащиеся в данном руководстве, в любое время без предварительного уведомления с целью усовершенствования изделия без изменения основных характеристик. Некоторые аксессуары, представленные на фотографиях, не производятся нашей компанией и могут отличаться.

This information is purely ind