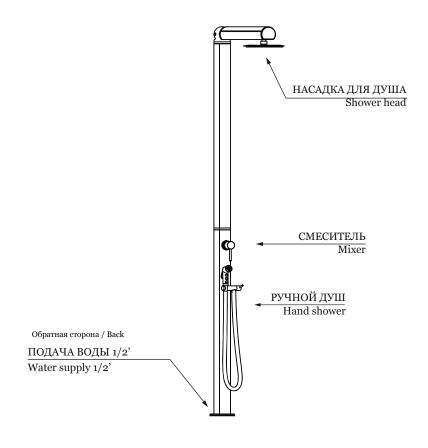

## РАЗМЕРЫ / DIMENSIONS

1

Шаблоны направляющих и подробные инструкции по сборке смотрите в общих инструкциях или руководстве по эксплуатации и техническому обслуживанию.

For the guide templates and detailed assembly steps, please consult the general instructions or the use and maintenance manual.

## ОПИСАНИЕ

Корпус душа изготовлен из алюминия и доступен в цветах, представленных в каталоге. На производственные дефекты предоставляется гарантия сроком на два года.

DESCRIPTION

Structure made of aluminum available in the colours in the catalogue. Two-year-warranty for manufacturing defects.