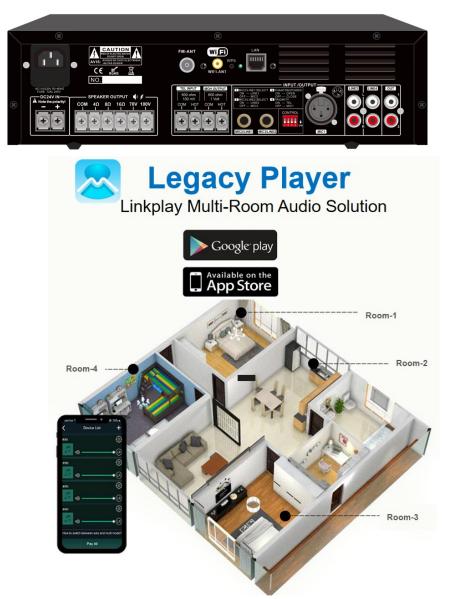

### **Rear Panel:**

### **Description:**

Wi-Fi Internet Streaming Amplifier delivering 30W, 60W up to 120W output with Bluetooth and Wi-Fi streaming capability. Controlled from an Android or iOS smart phone, the Wi-Fi module is compatible with freely available apps to stream music and podcasts directly from a Wi-Fi network. Embedded internet radio offers high quality digital audio from almost any online radio station or podcast available worldwide. Subscription services can store online playlists which can be cast directly from the internet without requiring the smart phone to be connected to the network. Wireless streaming of tracks and playlists stored on the smart phone can be sent from within the app or directly via Bluetooth to the amplifier. In addition, the Wi-Fi Internet Streaming Amplifier has inputs for USB and TF card for playback of stored tracks. The Wi-Fi Internet Streaming Amplifier provides a versatile "hands off" background music solution for continuous playback of music from internet services or a choice of other sources for bars, cafes, restaurants, reception areas and house parties. The Wi-Fi Internet streaming Amplifier support multiple zone or multiple room of different music, while it also support multiple mobile to remote control over Wi-Fi, so remote volume and music control is easy for both commercial or home audio applications.

### Feature:

- Compact mini size Wi-Fi Internet Streaming amplifier
- Tabletop Wi-Fi mixer amplifier with Mp3 player, FM radio & blue tooth
- Wi-Fi streaming amplifier with smart phone control
- Free Wi-Fi Legacy Player app for Android or iOS
- Support Spotify, DLNA, airplay, internet radio and any online radio stations.
- Support multiple zone or multiple room of different music
- Support multiple mobile to remote control over Wi-Fi
- With LAN port and WPS to reset Wi-Fi address
- Rate power output at 30W, 60W to 120W
- Speaker output of 100V or 70V & 4 Ohm-8 Ohm-16 Ohm
- Mp3 player with USB/SD input on front panel, IR remote control for Mp3 player, FM radio and blue tooth
- LED indicators for power, clip, protect and signal
- Mic1 of balanced XLR input with dipswitch of phantom power on/off & highest VOX priority on/off
- Mic/line 2-3 switchable input unbalanced 6.3mm jack
- Line 1-2 input of RCA input and one RCA line output
- Telephone input with secondary priority and MOH (Music on Hold)
- Volume control for Mic1-3, line1-2, TEL, bass/treble and master
- Complete amplifier protection includes short-circuit, clip, overload and high temp
- 230V AC & 24V DC both power supply system