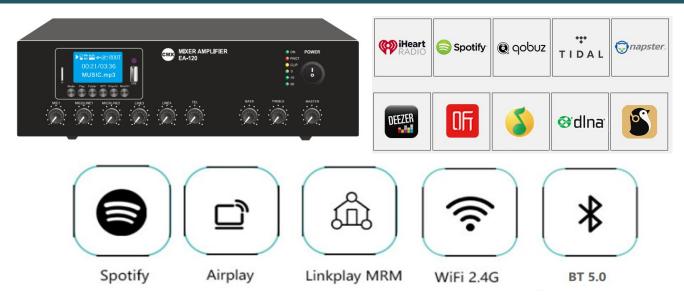

### **Description:**

Wi-Fi Internet Streaming Amplifier delivering 30W, 60W up to 120W output with Bluetooth and Wi-Fi streaming capability. Controlled from an Android or iOS smart phone, the Wi-Fi module is compatible with freely available apps to stream music and podcasts directly from a Wi-Fi network. Embedded internet radio offers high quality digital audio from almost any online radio station or podcast available worldwide. Subscription services can store online playlists which can be cast directly from the internet without requiring the smart phone to be connected to the network. Wireless streaming of tracks and playlists stored on the smart phone can be sent from within the app or directly via Bluetooth to the amplifier. In addition, the Wi-Fi Internet Streaming Amplifier has inputs for USB and TF card for playback of stored tracks. The Wi-Fi Internet Streaming Amplifier provides a versatile "hands off" background music solution for continuous playback of music from internet services or a choice of other sources for bars, cafes, restaurants, reception areas and house parties. The Wi-Fi Internet streaming Amplifier support multiple zone or multiple room of different music, while it also support multiple mobile to remote control over Wi-Fi, so remote volume and music control is easy for both commercial or home audio applications.

### Feature:

- Compact mini size Wi-Fi Internet Streaming amplifier
- Tabletop Wi-Fi mixer amplifier with Mp3 player, FM radio & blue tooth
- Wi-Fi streaming amplifier with smart phone control
- Free Wi-Fi Legacy Player app for Android or iOS
- Support Spotify, DLNA, airplay, internet radio and any online radio stations.
- Support multiple zone or multiple room of different music
- Support multiple mobile to remote control over Wi-Fi
- With LAN port and WPS to reset Wi-Fi address
- Rate power output at 30W, 60W to 120W
- Speaker output of 100V or 70V & 4 Ohm-8 Ohm-16 Ohm
- Mp3 player with USB/SD input on front panel, IR remote control for Mp3 player, FM radio and blue tooth
- LED indicators for power, clip, protect and signal
- Mic1 of balanced XLR input with dipswitch of phantom power on/off & highest VOX priority on/off
- Mic/line 2-3 switchable input unbalanced 6.3mm jack
- Line 1-2 input of RCA input and one RCA line output
- Telephone input with secondary priority and MOH (Music on Hold)
- Volume control for Mic1-3, line1-2, TEL, bass/treble and master
- Complete amplifier protection includes short-circuit, clip, overload and high temp
- 230V AC & 24V DC both power supply system