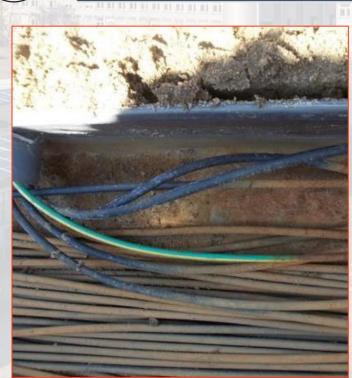

### **Typical Problems in Power Plants**

Ground and condensation water leads to permanent humidity

Water and sand can gradually penetrate empty conduits....

....and can damage solar cables