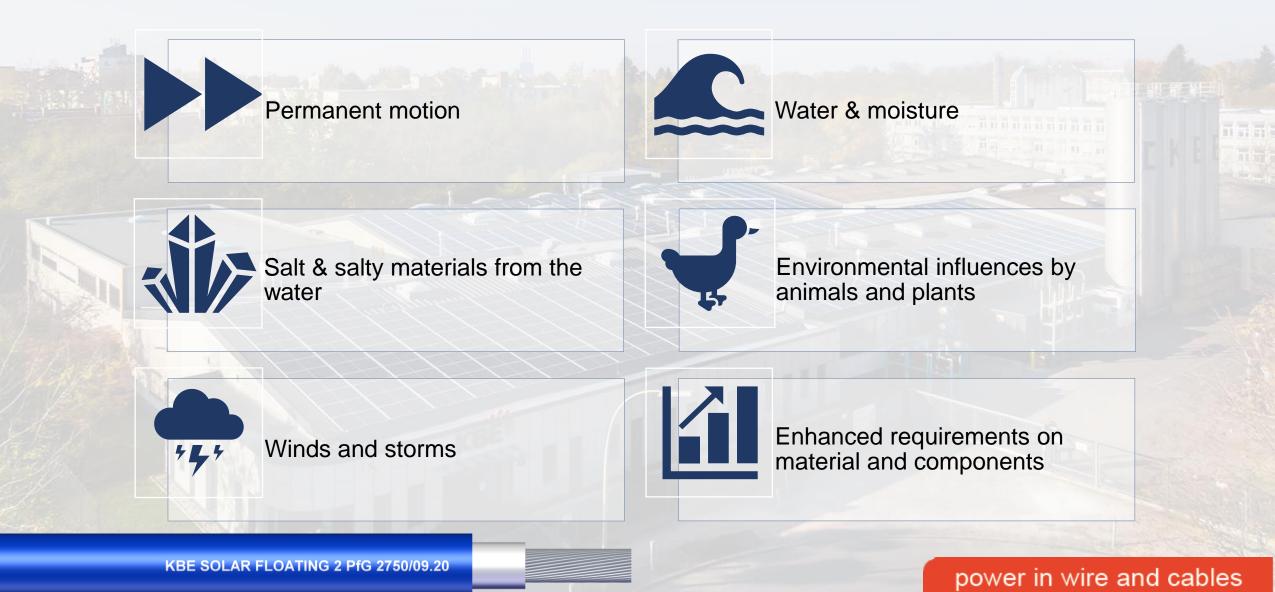

| AR = Anti – Rodent        |
| TÜVRheinland<br>ZERTIFIZIERT | <b>TRIPLE CERTIFIED BY TÜV RHEINLAND</b><br>EN 50618 ( <b>H1Z2Z2-K)</b>   IEC 62930 (62930 IEC 131)   2 PfG 1169/10.2019 (PV 1500-K) | TR = Termite – Resistance |
|                              | DIRECT BURIAL<br>High class materials resisting even strong environmental impacts underground                                        |                           |
|                              | HIGHEST WATER RESISTANCE (AD8)<br>Voltage at 1 kV on cable in water at 50°C during 100 days without any break                        |                           |

**KBE SOLAR DB+ (TR+AR)** 

### KBE Solar DB+ AR + TR





# **KBE Floating Solar**





KBE SOLAR FLOATING 2 PfG 2750/09.20

### Challenges for FPV systems





### Advantages of KBE Solar Floating



TÜV Rheinland + KBE designed first official test methods for floating PV!



KBE SOLAR FLOATING 2 PfG 2750/09.20

### **Colors and Packaging**





#### **Colors:** Black/ Red / Blue

**Spools:** 500 m up to 4000 m

<u>**Rings</u>: 100 m**</u>

Packaging: Wood (500m/1000m) Plastic (> 1000m)









Our Q-goal: To achieve a zero-error policy at all process levels through continuous improvement.









#### **Summary of the main Facts**



**KBE offers you...** 

...triple certified solar cables

...quality "made in Germany"

...a reliable fire class

... best security for direct burial use

... usability for floating system

...anti termite/rodent options

...higher UV resistance than H1Z2Z2-K market standard

...reliable delivery dates and expor