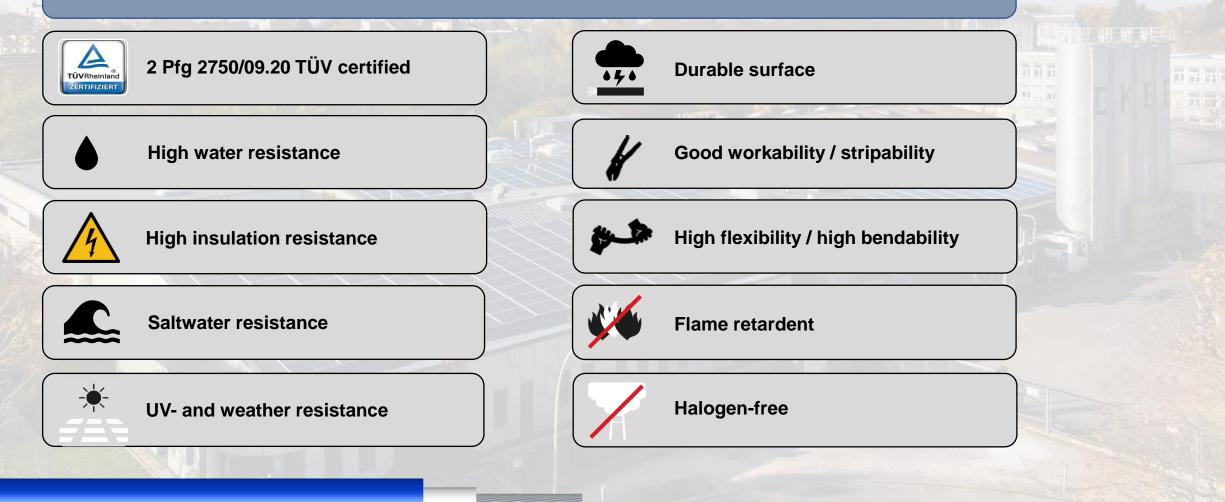

### KBE Solar DB+ AR + TR

|                              | HIGHLY EFFECTIVE ADDITIVE<br>Reliability proofed by independent laboratories (i.e. by BAM)                                           | Additives                 |
|------------------------------|--------------------------------------------------------------------------------------------------------------------------------------|---------------------------|
|                              | No Steel Braiding<br>Easy to handle & cost reduction                                                                                 | AR = Anti – Rodent        |
| TÜVRheinland<br>ZERTIFIZIERT | <b>TRIPLE CERTIFIED BY TÜV RHEINLAND</b><br>EN 50618 ( <b>H1Z2Z2-K)</b>   IEC 62930 (62930 IEC 131)   2 PfG 1169/10.2019 (PV 1500-K) | TR = Termite – Resistance |
|                              | DIRECT BURIAL<br>High class materials resisting even strong environmental impacts underground                                        |                           |
|                              | HIGHEST WATER RESISTANCE (AD8)<br>Voltage at 1 kV on cable in water at 50°C during 100 days without any break                        |                           |

#### **Summary of the main Facts**

**KBE offers you...** 

...triple certified solar cables

...quality "made in Germany"

...a reliable fire class

... best security for direct burial use

... usability for floating system

...anti termite/rodent options

...higher UV resistance than H1Z2Z2-K market standard

...reliable delivery dates and export service and know how