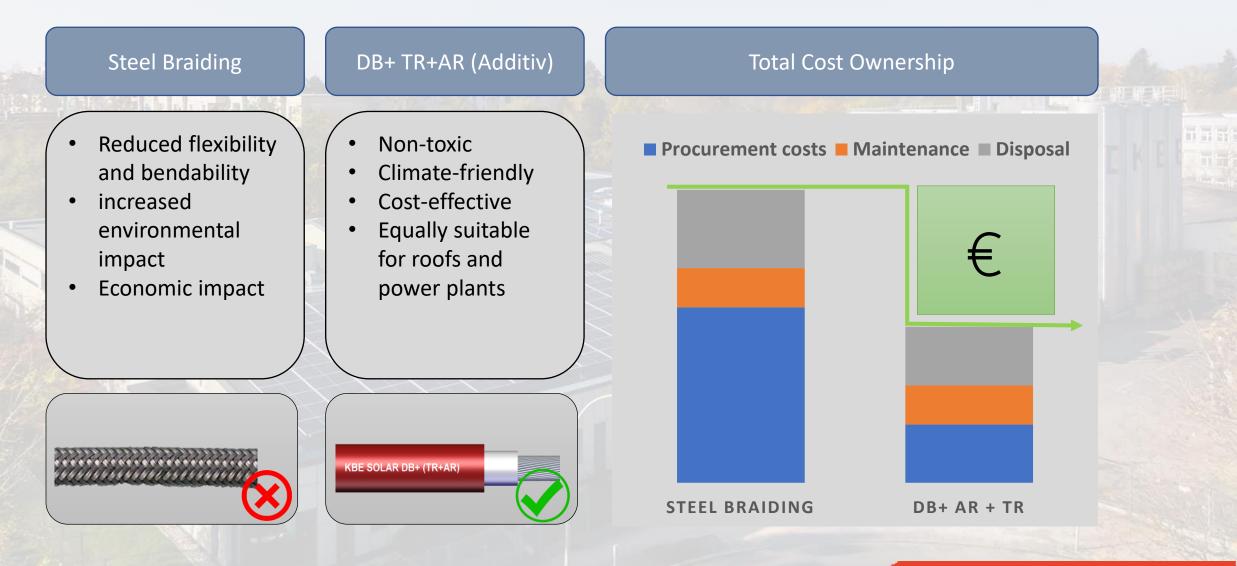

### KBE Solar DB+ AR + TR

|                              | HIGHLY EFFECTIVE ADDITIVE<br>Reliability proofed by independent laboratories (i.e. by BAM)                                           | Additives                 |
|------------------------------|--------------------------------------------------------------------------------------------------------------------------------------|---------------------------|
|                              | No Steel Braiding<br>Easy to handle & cost reduction                                                                                 | AR = Anti – Rodent        |
| TÜVRheinland<br>ZERTIFIZIERT | <b>TRIPLE CERTIFIED BY TÜV RHEINLAND</b><br>EN 50618 ( <b>H1Z2Z2-K)</b>   IEC 62930 (62930 IEC 131)   2 PfG 1169/10.2019 (PV 1500-K) | TR = Termite – Resistance |
|                              | DIRECT BURIAL<br>High class materials resisting even strong environmental impacts underground                                        |                           |
|                              | HIGHEST WATER RESISTANCE (AD8)<br>Voltage at 1 kV on cable in water at 50°C during 100 days without any break                        |                           |

### KBE Solar DB+ AR + TR