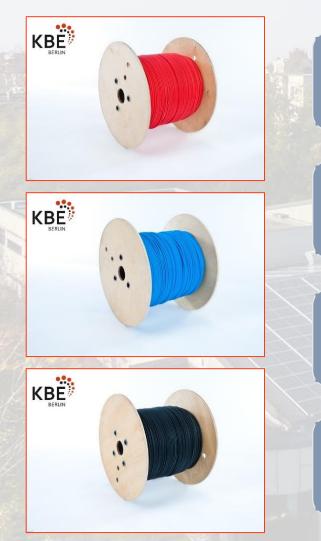

### **Colors and Packaging**

#### **Colors:** Black/ Red / Blue

**Spools:** 500 m up to 4000 m

<u>**Rings</u>: 100 m**</u>

Packaging: Wood (500m/1000m) Plastic (> 1000m)

Our Q-goal: To achieve a zero-error policy at all process levels through continuous improvement.