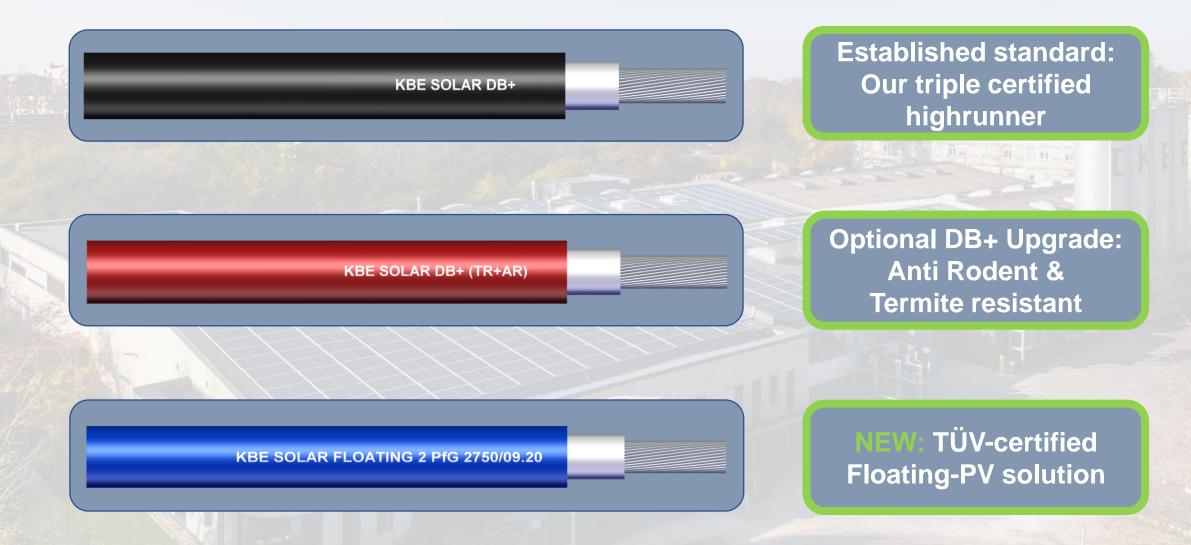

### **KBE Solar Product Range**

### **KBE Solar DB+**

### KBE Solar DB+ AR + TR

|                              | HIGHLY EFFECTIVE ADDITIVE<br>Reliability proofed by independent laboratories (i.e. by BAM)                                           | Additives                 |
|------------------------------|--------------------------------------------------------------------------------------------------------------------------------------|---------------------------|
|                              | No Steel Braiding<br>Easy to handle & cost reduction                                                                                 | AR = Anti – Rodent        |
| TÜVRheinland<br>ZERTIFIZIERT | <b>TRIPLE CERTIFIED BY TÜV RHEINLAND</b><br>EN 50618 ( <b>H1Z2Z2-K)</b>   IEC 62930 (62930 IEC 131)   2 PfG 1169/10.2019 (PV 1500-K) | TR = Termite – Resistance |
|                              | DIRECT BURIAL<br>High class materials resisting even strong environmental impacts underground                                        |                           |
|                              | HIGHEST WATER RESISTANCE (AD8)<br>Voltage at 1 kV on cable in water at 50°C during 100 days without any break                        |                           |

**KBE SOLAR DB+ (TR+AR)** 

# **KBE Floating Solar**

KBE SOLAR FLOATING 2 PfG 2750/09.20