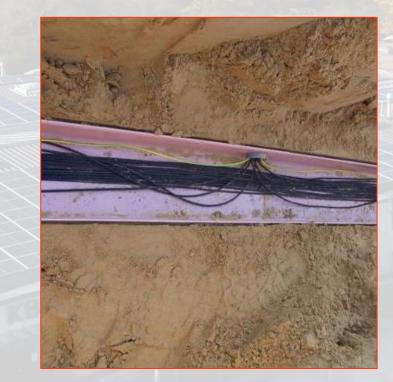

### **Typical Problems in Power Plants**

Ground and condensation water leads to permanent humidity

Water and sand can gradually penetrate empty conduits....

....and can damage solar cables