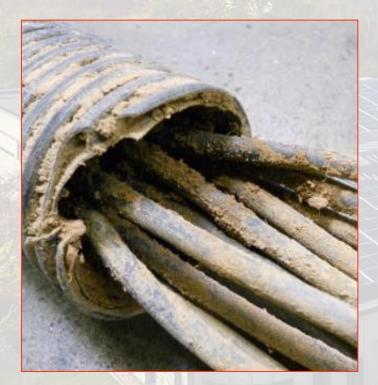

### **Typical Problems in Power Plants**

Ground and condensation water leads to permanent humidity

Water and sand can gradually penetrate empty conduits....

....and can damage solar cables