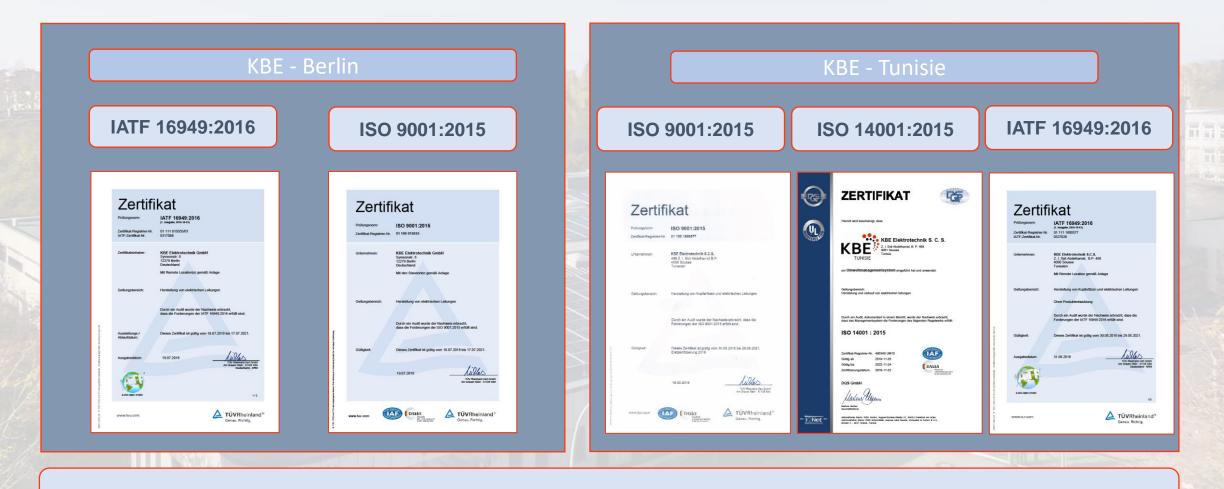

nvironmental impacts underground                                        |                           |
|                              | HIGHEST WATER RESISTANCE (AD8)<br>Voltage at 1 kV on cable in water at 50°C during 100 days without any break                        |                           |

**KBE SOLAR DB+ (TR+AR)** 

### KBE Solar DB+ AR + TR





# **KBE Floating Solar**





KBE SOLAR FLOATING 2 PfG 2750/09.20

### Challenges for FPV systems





### Advantages of KBE Solar Floating



TÜV Rheinland + KBE designed first official test methods for floating PV!



KBE SOLAR FLOATING 2 PfG 2750/09.20

### **Colors and Packaging**





#### **Colors:** Black/ Red / Blue

**Spools:** 500 m up to 4000 m

<u>**Rings</u>: 100 m**</u>

Packaging: Wood (500m/1000m) Plastic (> 1000m)









Our Q-goal: To achieve a zero-error policy at all process levels through continuous improvement.









#### **Summary of the main Facts**



**KBE offers you...** 

...triple certified solar cables

...quality "made in Germany"

...a reliable fire class

... best security for direct burial use

... usability for floating system

...anti termite/rodent options

...higher UV resistance than H1Z2Z2-K market standard

...reliable delivery dates and export service and know how



## Contact

#### **KBE Elektrotechnik GmbH**

Symeonstraße 8 12279 Berlin | Germany Tel. +49 (0) 30 / 25 208 - 100 Fax +49 (0) 30 / 25 208 -140 Mail: info@KBE-Elektrotechnik.com Web: www.kbe-elektrotechnik.com Linked in : KBE-Elektrotechnik