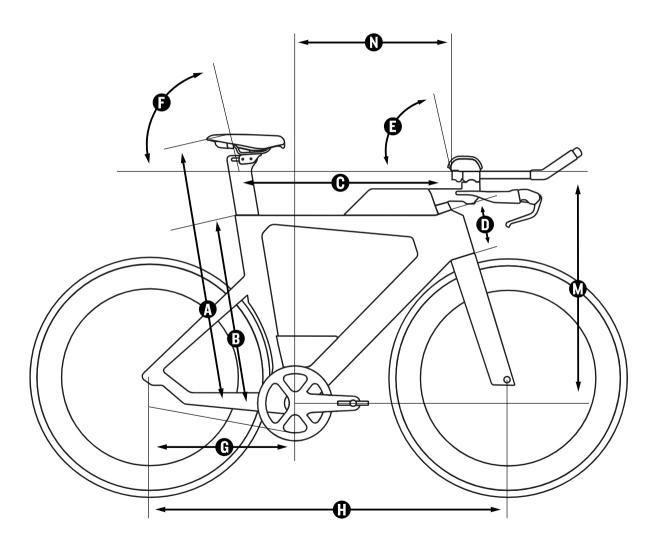

## Basic geometry

|                                 | S         | М         | L         | XL        |
|---------------------------------|-----------|-----------|-----------|-----------|
| Body Height in cm               | 166 - 174 | 174 - 186 | 186 - 196 | ≥ 196     |
| Seat Height in mm (a)           | 681 - 831 | 706 - 856 | 740 - 890 | 770 - 920 |
| Seat Tube Length in mm (b)      | 518       | 543       | 577       | 607       |
| Top Tube Length in mm (c)       | 489       | 511       | 540       | 570       |
| Head Tube Length in mm (d)      | 115       | 140       | 176       | 207       |
| Head Tube Angle (e)             | 73°       | 73°       | 73°       | 73°       |
| Seat Tube Angle (f)             | 80,5°     | 80,5°     | 80,5°     | 80,5°     |
| Chainstay Length in mm (g)      | 420       | 420       | 420       | 420       |
| Wheel Base in mm (h)            | 988       | 1.014     | 1.047     | 1.081     |
| Stack in mm (i)                 | 519       | 544       | 578       | 608       |
| Reach in mm (j)                 | 402       | 420       | 443       | 468       |
| Bottom Bracket Offset in mm (I) | 72        | 72        | 72        |           |
| Armpad Stack in mm (m)          | 604 - 698 | 629 - 723 | 663 - 757 | 693 - 787 |
| Armpad Reach in mm (n)          | 387 - 467 | 416 - 495 | 448 - 527 | 474 - 553 |