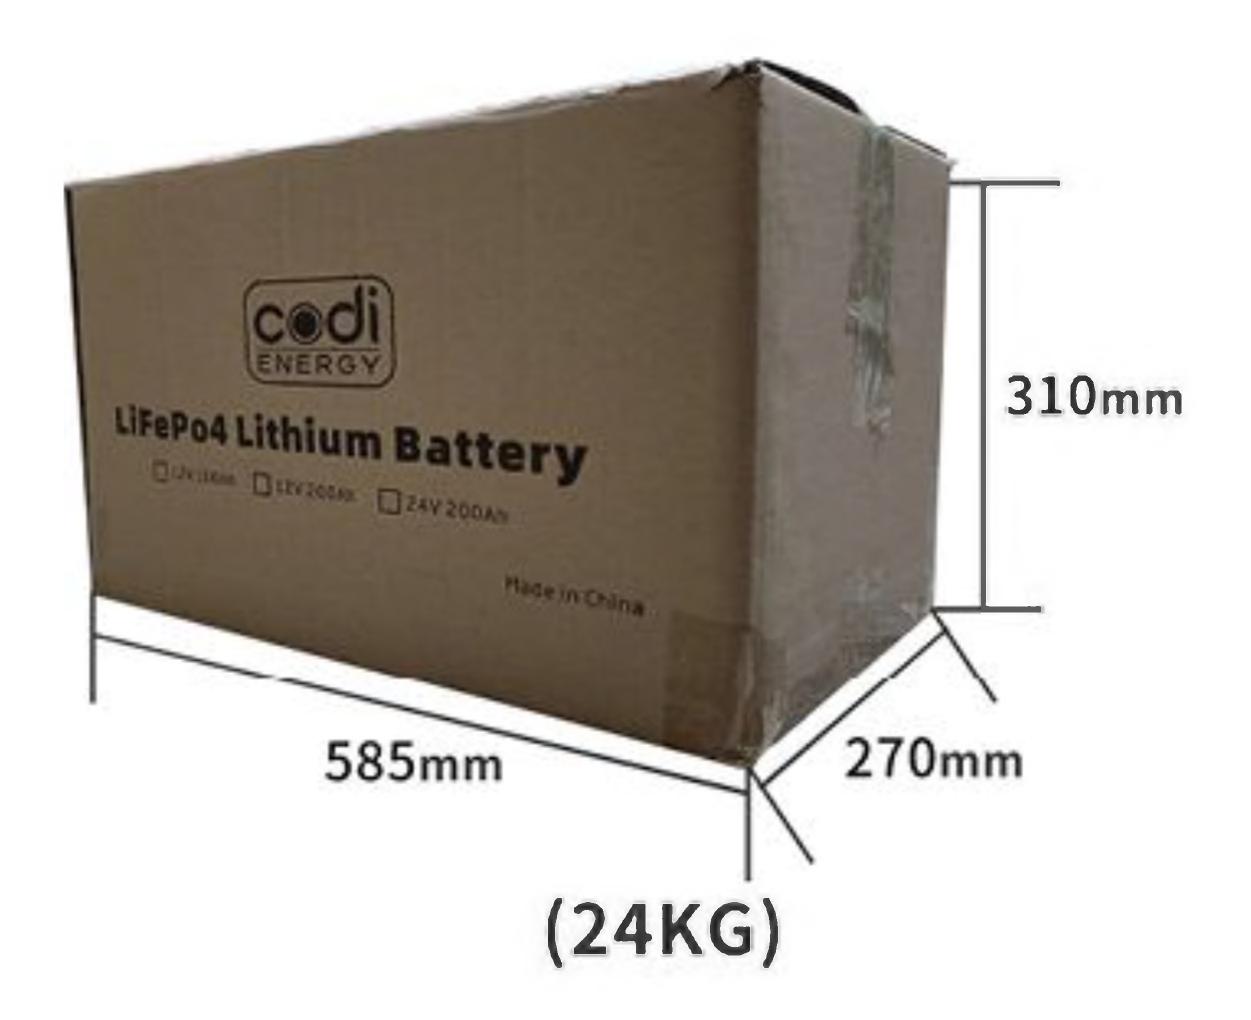

|
| Protection                        | Over voltage, under votlage, over current charging, over current dischargingshort circuit discharging, over temperature charging and discharging, under temperature charging and discharging |
| Equalization Function             | Yes                                                                                                                                                                                          |
| Equipped With Bluetooth           | Optional                                                                                                                                                                                     |