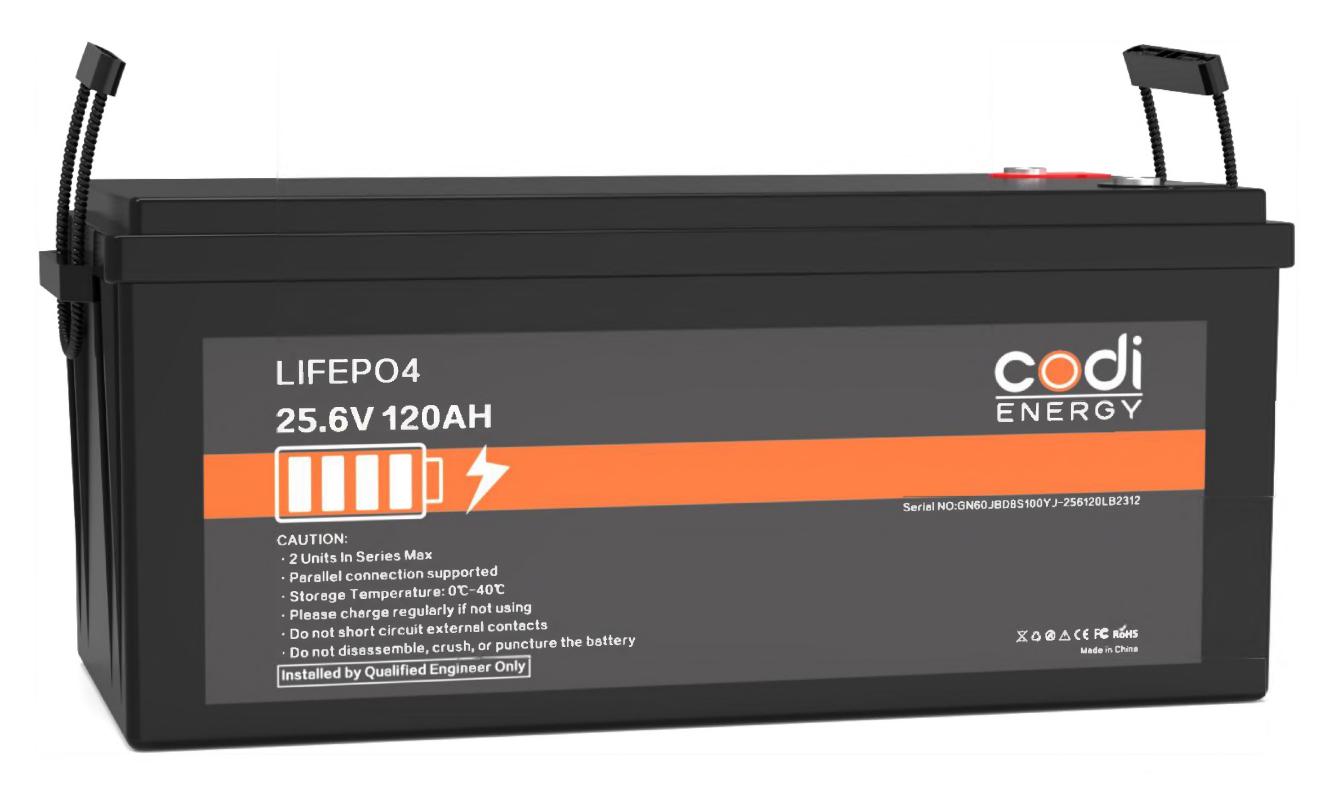

#### LITHIUM BATTERY

### 25.6V/120AH/3072WH (LITHIUM IRON PHOSPHATE)

## **ENERGY STORAGE BATTERY**

Telegram

Тел: 068-20-28-708 🔊 🖓 🗸 🗸 🗸 Тел: 068-20-28-708

Model:25.6V120AH

| Battery Specifications            |                                                                                                                                                                                              |
|-----------------------------------|----------------------------------------------------------------------------------------------------------------------------------------------------------------------------------------------|
| Rated Voltage                     | 25.6V                                                                                                                                                                                        |
| Rated Capacity                    | 120AH                                                                                                                                                                                        |
| Max Continuous Discharge Current  | 100A                                                                                                                                                                                         |
| Peak Discharge Current            | 110A/3S                                                                                                                                                                                      |
| Standard Charging Current         | 24A-60A                                                                                                                                                                                      |
| Max Charge Current                | 100A                                                                                                                                                                                         |
| Number Of Expandable Batteries    | 2 units in series max, 10 units in parallel max                                                                                                                                              |
| Cooling Method                    | Self-Cooling                                                                                                                                                                                 |
| Battery Type                      | Lithium Iron Phosphate                                                                                                                                                                       |
| Cycle Life                        | >4000 times @25°C,0.25C charge and dishcarge                                                                                                                                                 |
| Battery Voltage Range             | 20V-29.2V                                                                                                                                                                                    |
| Certification                     | MSDS,UN38.3,CE(Optional)                                                                                                                                                                     |
| Battery Size/Weight               | 522*218*240mm/23KG                                                                                                                                                                           |
| Packagaing                        | 585*310*270mm/24KG                                                                                                                                                                           |
| Storage Humidity Range            | ≤85%RH                                                                                                                                                                                       |
| Recommended Storage Temperature   | -10°C~45°C                                                                                                                                                                                   |
| Recommended Operating Temperature | 0°C~45°C                                                                                                                                                                                     |
| Waterproof                        | IP54                                                                                                                                                                                         |
| Self Discharge Rate               | <0.085mV/H                                                                                                                                                                                   |
| Storage                           | Temp:(-20±60)°C,Humidity:(65±25)%RH<br>Suggest To Charge Every Three Month                                                                                                                   |
| Charge over-temp. Protection      | 60°C                                                                                                                                                                                         |
| Discharge over-temp. Protection   | 70°C                                                                                                                                                                                         |
| Charge low temp. Protection       | -5°C                                                                                                                                                                                         |
| Protection                        | Over voltage, under votlage, over current charging, over current dischargingshort circuit discharging, over temperature charging and discharging, under temperature charging and discharging |
| Equalization Function             | Yes                                                                                                                                                                                          |
| Equipped With Bluetooth           | Optional                                                                                                                                                                                     |