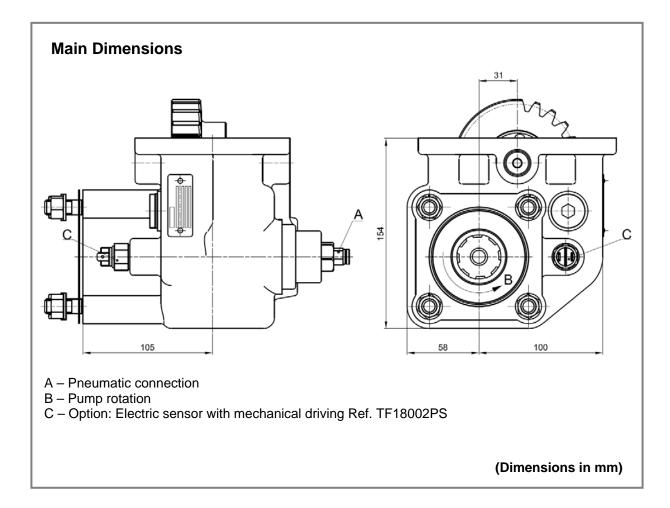

KAMAZ

14 ; 15 - ISO 7653 (EN)



| Main Data                |                                   |                 |
|--------------------------|-----------------------------------|-----------------|
| Continuo                 | us Torque (Nm)                    | 320             |
| Intermittent Torque (Nm) |                                   | 400             |
| Power (at 1000 r.p.m)    |                                   | 48 C.V. / 35 Kw |
| Mounting Position        |                                   | Right           |
| Pump Rotation            |                                   | Right Hand      |
| Weight (Kg)              |                                   | 13              |
| Engine to PTO ratio      |                                   |                 |
| Kamaz 14                 | 1 : 0.690