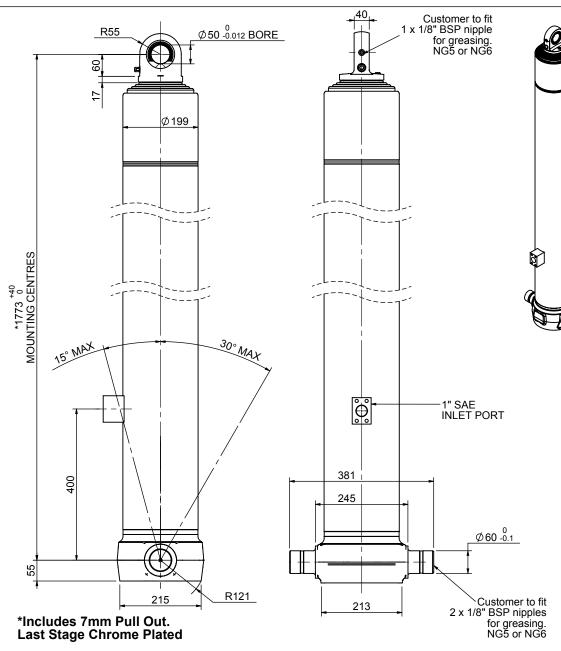

## Cylinder 5 stage front end with spherical eye

CS17LS57033S40K02D-203

|                                                             |                |                  |                         |                 | -          |                   |              |       |  |
|-------------------------------------------------------------|----------------|------------------|-------------------------|-----------------|------------|-------------------|--------------|-------|--|
| SPECIFICATION                                               | TIF            | PING             | CAPA                    | CITY            | : 23-      | 30 T(             | ONNE         | ES*** |  |
| Stage                                                       | Diameter       | Ler              | Length                  |                 | Stroke     |                   | Swept Volume |       |  |
| -                                                           | -              |                  | -                       |                 | -          |                   | _            |       |  |
| 0                                                           | 199            | 17               | 1725                    |                 | -          |                   | -            |       |  |
| 1                                                           | 176            | 16               | 1690                    |                 | 1470       |                   | 36           |       |  |
| 2                                                           | 155            | 16               | 1690                    |                 | 1487       |                   | 28           |       |  |
| 3                                                           | 136            | 16               | 1690                    |                 | 1497       |                   | 22           |       |  |
| 4                                                           | 117            | 16               | 1690                    |                 | 1512       |                   | 16           |       |  |
| 5                                                           | 98             | 16               | 1690                    |                 | 1067       |                   | 8            |       |  |
|                                                             |                | Total            | otal (+5/-10)           |                 | 7033       |                   | 110          |       |  |
| Final stroke reduced by                                     | 450            | Pri              | Priming Volume          |                 |            | 23.8              |              |       |  |
| Cylinder Mass (Kg)                                          | 242            | Total            | Total Volume (Litres)   |                 |            | 133.8             |              |       |  |
| Maximum Pressure (Bar)                                      | 190            | Max.             | Max. first stage thrust |                 |            |                   | 200 KN       |       |  |
| ***TIPPING CAPACITY                                         | AT WORKING     | G PRE            | SSUR                    | E               |            |                   |              |       |  |
| d <sub>=  </sub> Body Length(BL) ►                          |                | BODY LENGTH (BL) |                         |                 |            |                   |              |       |  |
| L=BL/2                                                      | ę              | 9000             |                         | 9500            |            | 10000             |              |       |  |
|                                                             |                | 25               | 5 48                    | ° 24            | 45°        | 23                | 42°          | 150   |  |
|                                                             |                | 28               | 3 50                    | ° 26            | 47°        | 25                | 44°          | 450   |  |
| w <b>↓</b> _C                                               | )H             | (30              | ) (52                   | 28              | 48°        | 26                | 45°          | 750   |  |
| d = 0; r = 900; Working P                                   | ressure 110 l  | bar              | L F                     |                 | -          | ngle ( $\theta$ ) |              |       |  |
| For guidance only;                                          |                |                  |                         | Body +          |            |                   | s,W (to      | onne) |  |
| Higher working pressures<br>To check your application       | s and tipping  | capacit          | ies m<br>തല             | ay be<br>bro co | poss<br>uk | ible.             |              |       |  |
| NOTES                                                       |                |                  | e co                    | 510.00          | an         |                   |              |       |  |
|                                                             |                |                  |                         |                 |            |                   |              |       |  |
| <ol> <li>This cylinder is for lit<br/>be avoided</li> </ol> | fting purposes | s only a         | and si                  | de loa          | d cor      | dition            | s sho        | buld  |  |
| 2. Cylinder is painted in                                   | n black prime  | r paint          | to RA                   | L9005           | ;          |                   |              |       |  |

Technical Specifications are subject to change without notice Date Created/Updated: 28 June 2018 Refer www.edbro.com to confirm latest specification All dimensions are in 'mm', unless otherwise stated