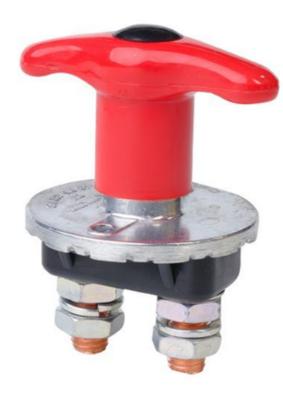

## **TECHNICAL SPECIFICATIONS:**

| MATERIAL                                      | HOLE SPACING | TOTAL HEIGHT: | MOUNTING<br>Diameter<br>(Spindle) | MAX1MUM<br>CURRENT | RATED/WORKING<br>CURRENT | WORKING<br>VOLTAGE | PACKING - BULK<br>BOX                                                 |
|-----------------------------------------------|--------------|---------------|-----------------------------------|--------------------|--------------------------|--------------------|-----------------------------------------------------------------------|
| » Housing: AL<br>» Connection bolt:<br>Copper | » 44 mm      | » 100 mm      | » 23 mm                           | » 2000A            | » 150A                   | » 12V/24V          | » cart. dim:<br>57x47x17,5mm<br>» weight: 18,2kg<br>» 50pcs/ bulk box |