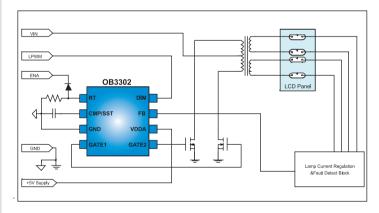

cation in push pull topology, it integrates complete functions which includes striking management, dimming control and lamp fail protections.

# **Applications:**

LCD CCFL backlight system in

- LCD monitor
- LCD TV
- LCD flat panel display system

#### Features:

- Compact and cost effective system design
- Direct LPWM input
- Cost effective Push Pull topology
- Programmable constant PWM frequency
- High precision reference and frequency setting
- Soft start
- Build in negative LPWM dimming (burst mode)
- 1.3 times high striking frequency
- Build in 1.5S (typical) striking timer
- Comprehensive protection coverage:
  - IC supply under voltage lockout
  - Open lamp protection
  - Output short circuit protection
- Available in DIP8 and SOP8 package, RoHS compliant

# Typical Application: