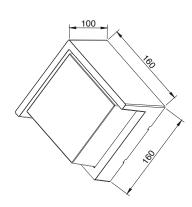

No                   |
| EEI                                             | A to A <sup>++</sup> |
| Warm-up time up to 60 %of the full light output | Instant Full Light   |
| Luminous Flux (lm)                              | 650                  |
| Luminous Efficacy (Im/W)                        | 54                   |
| Rated Life (hrs) ①                              | 30.000               |
| IP Rating                                       | 65                   |
| Power Factor                                    | >0.5                 |
| Beam Angle                                      | 128°                 |
| Starting Time                                   | <0.2s                |
| Number of ON-OFF cycling                        | x15.000              |

## **Technical Drawing**



## **Applications**

• Designed Outdoor Applications: Hotel, home lighting, recreation place, supermarket, office building.

## **Features**

- High Lumen and CRI, Good quality & Constant Current driver.
- High heat dissipation, low carbon and environmental protection.
- SMD LED Lamp Base.
- Innovative Design of Assembly Structure