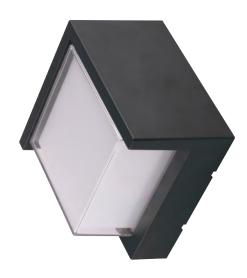

## LED GARDEN LAMP

horozelectric.com.ua

Product&Family Code:

076 020 0012

| Technical Data                                  |                      |
|-------------------------------------------------|----------------------|
| Voltage (V)                                     | 85-265V              |
| Product Wattage (W)                             | 12                   |
| Equivalence with incandescent lamp(W)           | 96                   |
| Colour Render Index (Ra)                        | >Ra70                |
| Colour Temperature (K)                          | 4200K                |
| Materials                                       | ABS                  |
| Protection Class                                | II                   |
| Dimmable                                        | No                   |
| EEI                                             | A to A <sup>++</sup> |
| Warm-up time up to 60 %of the full light output | Instant Full Light   |
| Luminous Flux (lm)                              | 650                  |
| Luminous Efficacy (Im/W)                        | 54                   |
| Rated Life (hrs) ①                              | 30.000               |
| IP Rating                                       | 65                   |
| Power Factor                                    | >0.5                 |
| Beam Angle                                      | 128°                 |
| Starting Time                                   | <0.2s                |
| Number of ON-OFF cycling                        | x15.000              |

## **Applications**

• Designed Outdoor Applications: Hotel, home lighting, recreation place, supermarket, office building.

## **Features**

- High Lumen and CRI, Good quality & Constant Current driver.
- High heat dissipation, low carbon and environmental protection.
- SMD LED Lamp Base.
- Innovative Design of Assembly Structure