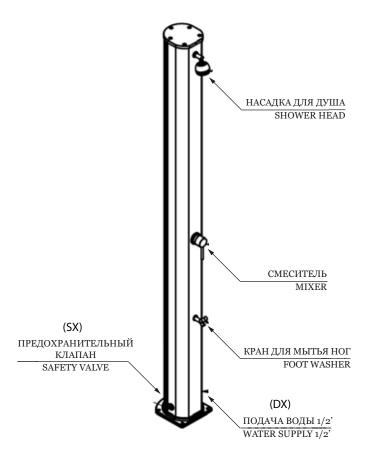

# BIG JOLLY солнечный душ / solar shower





## PA3MEPЫ / DIMENSIONS







Комплект креплений к основанию Fastening to ground









## COD. A330



### ОПИСАНИЕ

Солнечный душ из алюминия, абсолютно экологичный, поскольку нагрев воды происходит за счет энергии солнца.

Данный вариант душа имеет бак емкостью 35 литров, в котором вода нагревается под воздействием прямых солнечных лучей.

Все души комплектуются системой крепления.

Материал корпуса защищен от коррозии.

Гарантия на корпус душа составляет два года. Повреждения, вызванные заморозками, не покрываются данной гарантией.

#### **DESCRIPTION**

Solar shower in aluminium, totally eco-friendly, as water is heated by the sun This type of shower has a tank with a capacity of 35 liters, in which water is heated by direct sunlight.

All showers are equipped with a fastening system.

This material is guaranteed against corrosion.

Two-year warranty on the shower body