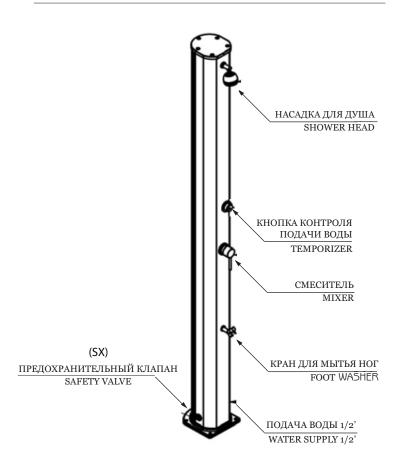

## PA3MEPЫ / DIMENSIONS

Комплект креплений к основанию Fastening to ground

## COD. A330