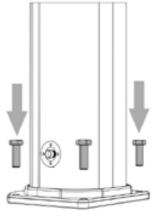

## PA3MEPЫ / DIMENSIONS

Комплект креплений к основанию Fastening to ground

Все души комплектуются системой крепления.

Материал корпуса защищен от коррозии.

Гарантия на корпус душа составляет два года. Повреждения, вызванные заморозками, не покрываются данной гарантией.

All showers are equipped with a fastening system.

This material is guaranteed against corrosion.

Two-year warranty on the shower body. This warranty does not cover damages caused by frost.

Данная информация носит исключительно ознакомительный характер и не является обязательной.