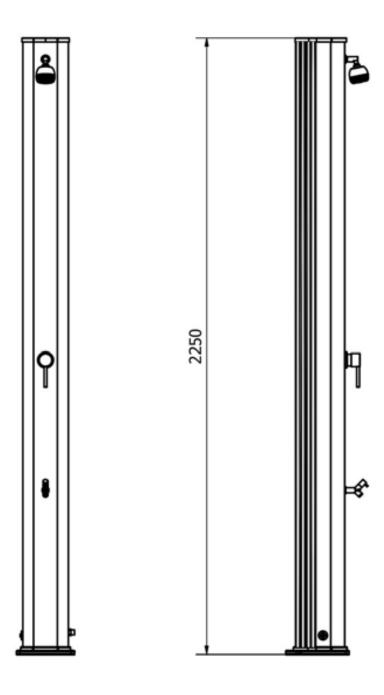

## PA3MEPЫ / DIMENSIONS

Комплект креплений к основанию Fastening to ground

### ОПИСАНИЕ

Солнечный душ из алюминия, абсолютно экологичный, поскольку нагрев воды происходит за счет энергии солнца.

Данный вариант душа имеет бак емкостью 35 литров, в котором вода нагревается под воздействием прямых солнечных лучей.

#### **DESCRIPTION**

Solar shower in aluminium, totally eco-friendly, as water is heated by the sun This type of shower has a tank with a capacity of 35 liters, in which water is heated by direct sunlight.