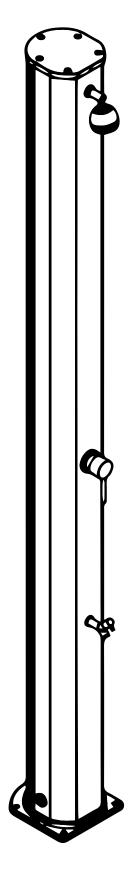

### ОПИСАНИЕ

Солнечный душ из алюминия, абсолютно экологичный, поскольку нагрев воды происходит за счет энергии солнца.

Данный вариант душа имеет бак емкостью 35 литров, в котором вода нагревается под воздействием прямых солнечных лучей.

#### **DESCRIPTION**

Solar shower in aluminium, totally eco-friendly, as water is heated by the sun This type of shower has a tank with a capacity of 35 liters, in which water is heated by direct sunlight.