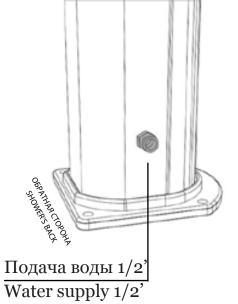

# BIG JOLLY солнечный душ / solar shower





## PA3MEPЫ / DIMENSIONS







Комплект креплений к основанию Fastening to ground









## COD. A330



### ОПИСАНИЕ

Солнечный душ из алюминия, абсолютно экологичный, поскольку нагрев воды происходит за счет энергии солнца.

Данный вариант душа имеет бак емкостью 35 литров, в котором вода нагревается под воздействием прямых солнечных лучей.

Все души комплектуются системой крепления.

Материал корпуса защищен от коррозии.

Гарантия на корпус душа составляет два года. Повреждения, вызванные заморозками, не покрываются данной гарантией.

#### **DESCRIPTION**

Solar shower in aluminium, totally eco-friendly, as water is heated by the sun This type of shower has a tank with a capacity of 35 liters, in which water is heated by direct sunlight.

All showers are equipped with a fastening system.

This material is guaranteed against corrosion.

Two-year warranty on the shower