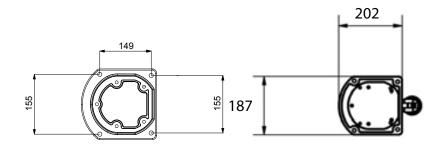

# BIG JOLLY солнечный душ / solar shower





## PA3MEPЫ / DIMENSIONS







Комплект креплений к основанию Fastening to ground









## COD. A330



### ОПИСАНИЕ

Солнечный душ из алюминия, абсолютно экологичный, поскольку нагрев воды происходит за счет энергии солнца.

Данный вариант душа имеет бак емкостью 35 литров, в котором вода нагревается под воздействием прямых солнечных лучей.

Все души комплектуются системой крепления.

Материал корпуса защищен от коррозии.

Гарантия на корпус душа составляет два года. Повреждения, вызванные заморозками, не покрываются данной гарантией.

#### **DESCRIPTION**

Solar shower in aluminium, totally eco-friendly, as water is heated by the sun This type of shower has a tank with a capacity of 35 liters, in which water is heated by direct sunlight.

All showers are equipped with a fastening system.

This material is gua