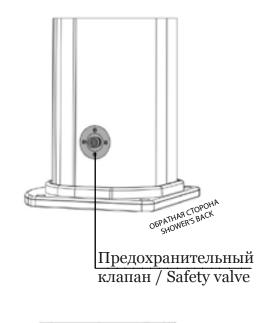

# BIG JOLLY солнечный душ / solar shower





## PA3MEPЫ / DIMENSIONS







Комплект креплений к основанию Fastening to ground









## COD. A330



### ОПИСАНИЕ

Солнечный душ из алюминия, абсолютно экологичный, поскольку нагрев воды происходит за счет энергии солнца.

Данный вариант душа имеет бак емкостью 35 литров, в котором вода нагревается под воздействием прямых солнечных лучей.

Все души комплектуются системой крепления.

Материал корпуса защищен от коррозии.

Гарантия на корпус душа составляет два года. Повреждения, вызванные заморозками, не покрываются данной гарантией.

#### **DESCRIPTION**

Solar shower in aluminium, totally eco-friendly, as water is heated by the sun This type of shower has a tank with a capacity of 35 liters, in which water is heated by direct sunlight.

All showers are equipped with a fastening system.

This material is guaranteed against corrosion.

Two-year warranty on the showe