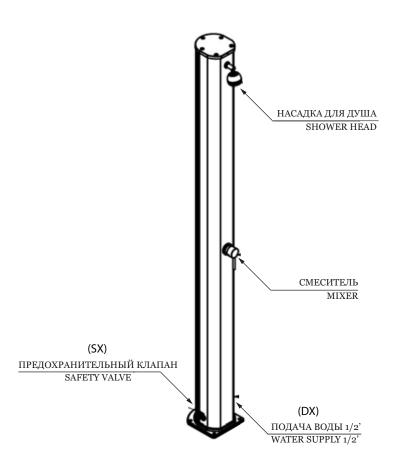

# BIG JOLLY солнечный душ / solar shower





## PA3MEPЫ / DIMENSIONS







Комплект креплений к основанию Fastening to ground









## COD. A330



### ОПИСАНИЕ

Солнечный душ из алюминия, абсолютно экологичный, поскольку нагрев воды происходит за счет энергии солнца.

Данный вариант душа имеет бак емкостью 35 литров, в котором вода нагревается под воздействием прямых солнечных лучей.

Все души комплектуются системой крепления.

Материал корпуса защищен от коррозии.

Гарантия на корпус душа составляет два года. Повреждения, вызванные заморозками, не покрываются данной гарантией.

#### **DESCRIPTION**

Solar shower in aluminium, totally eco-friendly, as water is heated by the sun This type of shower has a tank with a capacity of 35 liters, in which water is heated by direct sunlight.

All showers are equipped with a fastening system.

This material is guaranteed against corrosion.

Two-year warranty on the shower bo