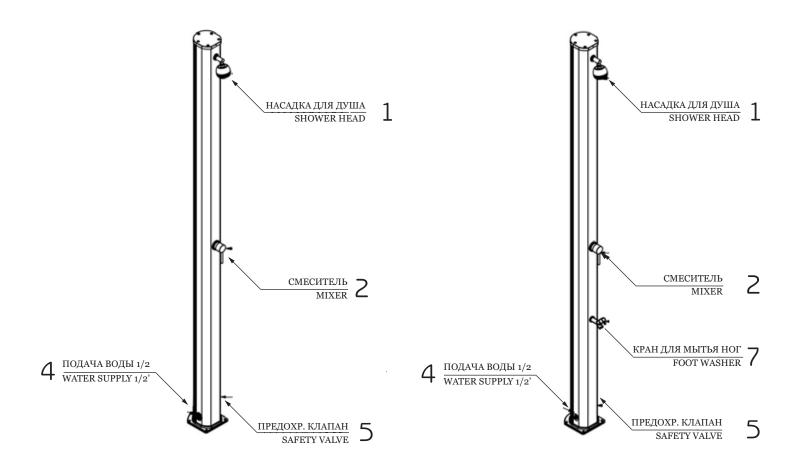

# JOLLYS COЛНЕЧНЫЙ ДУШ / SOLAR SHOWER

Комплект креплений к основанию Fastening to ground

Предохранительный клапан Safety valve

Подача воды 1/2' Water supply 1/2'

## COD. A630

## **COD. A660**