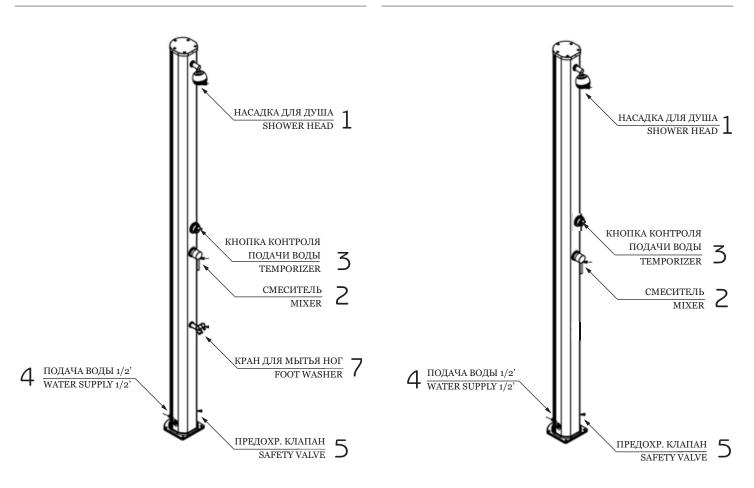

# JOLLYS COЛНЕЧНЫЙ ДУШ / SOLAR SHOWER

Комплект креплений к основанию Fastening to ground

Предохранительный клапан Safety valve

Подача воды 1/2' Water supply 1/2'

## COD. A630

## **COD. A660**