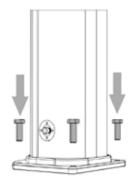

# JOLLYS COЛНЕЧНЫЙ ДУШ / SOLAR SHOWER

Комплект креплений к основанию Fastening to ground

Предохранительный клапан Safety valve

Подача воды 1/2' Water supply 1/2'

#### DESCRIPTION

Structure made of aluminum available in the colours in the catalogue. All showers are equipped with a fastening system. This material is guaranteed against corrosion.

Two-year-warranty for manufacturing defects.