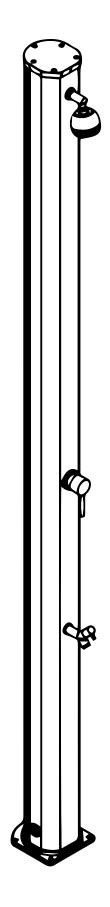

# JOLLYS COЛНЕЧНЫЙ ДУШ / SOLAR SHOWER

Комплект креплений к основанию Fastening to ground

Предохранительный клапан Safety valve

Подача воды 1/2' Water supply 1/2'

#### ОПИСАНИЕ

Корпус душа изготовлен из алюминия и доступен в цветах, представленных в каталоге.

Все души комплектуются системой крепления.

Материал корпуса защищен от коррозии.

Предоставляется гарантия на производственные дефекты сроком на два года.

#### DESCRIPTION

Structure made of aluminum available in the colours in the catalogue. All showers are equipped with a fastening system. This material is guaranteed against corrosion.

Two-year-warranty for manufacturing defects.