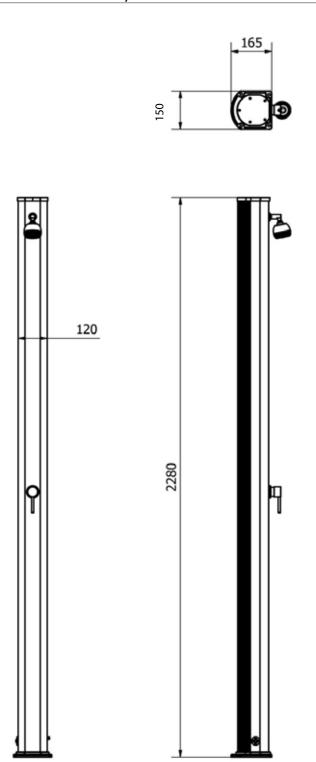

# JOLLYS COЛНЕЧНЫЙ ДУШ / SOLAR SHOWER

Комплект креплений к основанию Fastening to ground

Предохранительный клапан Safety valve

Подача воды 1/2' Water supply 1/2'

#### ОПИСАНИЕ

Корпус душа изготовлен из алюминия и доступен в цветах, представленных в каталоге.

Все души комплектуются системой крепления.

Материал корпуса защищен от коррозии.

Предоставляется гарантия на производственные дефекты сроком на два года.

#### DESCRIPTION

Structure made of aluminum available in the colours in the catalogue. All showers are equipped with a fastening system. This material is guaranteed against corrosion.

Two-year-warranty for manufacturing defects.