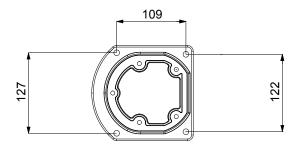

# JOLLYS COЛНЕЧНЫЙ ДУШ / SOLAR SHOWER

Комплект креплений к основанию Fastening to ground

Предохранительный клапан Safety valve

Подача воды 1/2' Water supply 1/2'

## COD. A630

## **COD. A660**