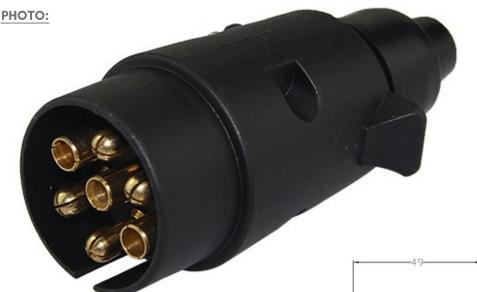

## REFERENCE: E1320

**COUNTRY OF ORIGIN: PRC** 

## **TECHNICAL SPECIFICATIONS:**

- 7pin 12V,
- plastic housing,
- carton dimension 470x210x190mm,
- 100 pcs in bulk box
- plug weight: 51g

## 7 PIN PLASTIC PLUG 12V

| MARK | FUNCTION               |
|------|------------------------|
| L    | Left Turn Signal       |
| 54G  | Rear fog lamps         |
| 31   | Ground connected       |
| R    | Right Turn Signal      |
| 58R  | Tail lamps, right side |
| 54   | Stop lamps             |
| 58L  | Tail lamps left side   |